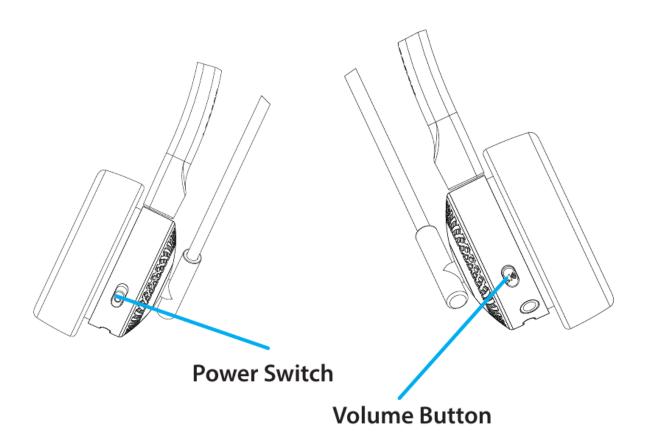

#### **Features:**

• Connection: Bluetooth 5.0

Wireless Range: > 32 feet (10m)
 Built-in Mic: Omnidirectional

Speaker Driver: 23mm
Battery: 3.7V, 130mAh
Charging Time: 2 Hours
Talk Time: Up to 8 Hours
Stand by: Up to 100 Hours