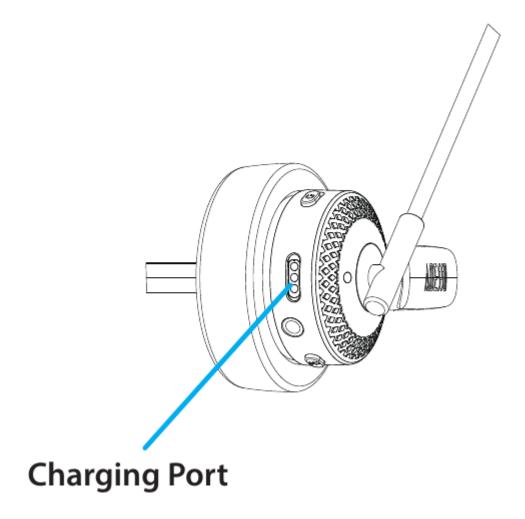

#### **Features:**

• Connection: Bluetooth 5.0

Wireless Range: > 32 feet (10m)
 Built-in Mic: Omnidirectional

Speaker Driver: 23mm
Battery: 3.7V, 130mAh
Charging Time: 2 Hours
Talk Time: Up to 8 Hours
Stand by: Up to 100 Hours