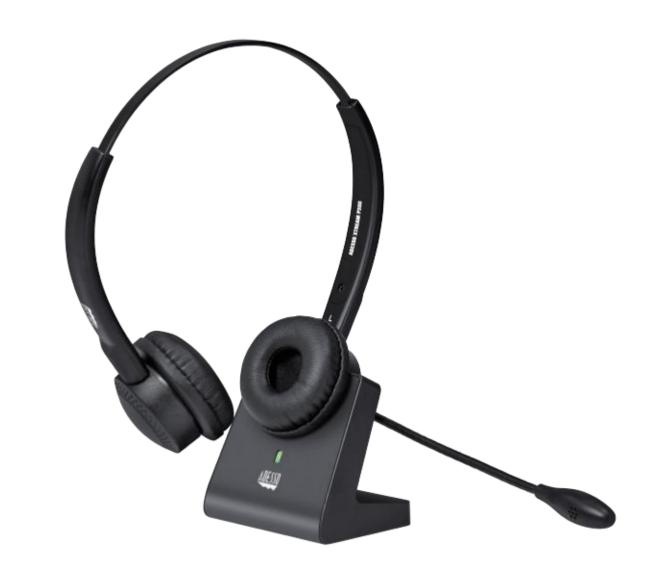

# ADESSO Xtream P400 Wireless Headphone User Manual

ADESSO Xtream P400 Wireless Headphone User Manual

FCC id: 2ACFQ-XTREAMP400

Xtream P400 Bluetooth Multimedia Headset with Charging Dock

Model: Xtream P400

### **INTRODUCTION**

The Adesso Xtream P400 is Multimedia Bluetooth Headset with Microphone that's lightweight, and designed for office use. Bluetooth connectivity ensures high-quality audio, long battery life, and support for a variety of devices.