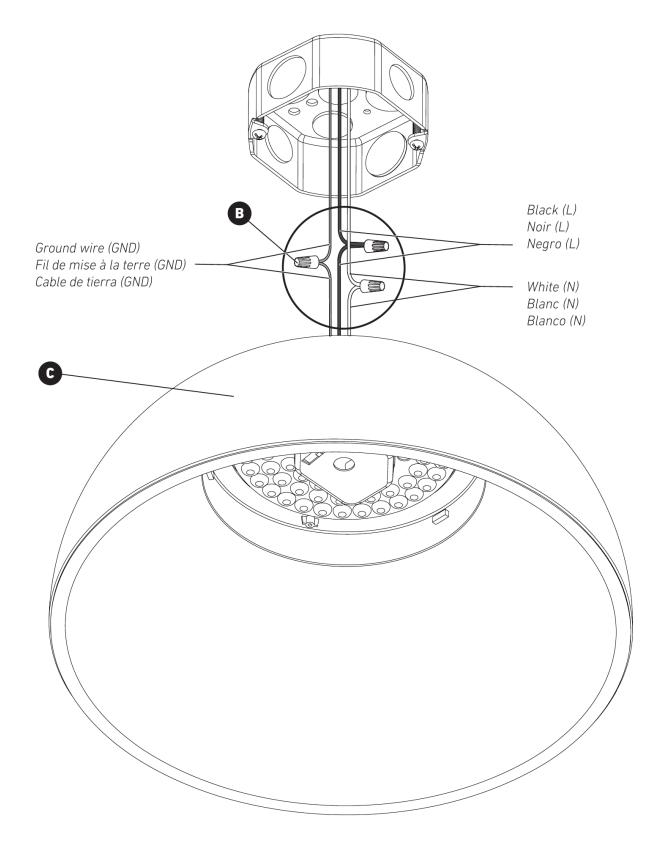

* If using a dimmer, it must be LED compatible.

#### **IMPORTANT**

The installer and/or user must read, understand and follow these instructions before installing the product. This product must be properly installed before it is used. If instructions are not followed, the manufacturer will not be held responsible for any problems or product malfunction. Failure to follow installation and/or operating instructions voids the warranty. We recommend that this product be installed by a certified electrician. In some states or provinces, it is a legal requirement for this type of product to be installed by a certified electrician, according to the electrical and building codes effective in the region where the unit is used.

## **MOUNTING BRACKET INSTALLATION**



## **CONNECTING THE WIRES**



## LIGHT FIXTURE INSTALLATION



## **SELECTABLE WHITE TECHNOLOGY**



#### **DIFFUSER INSTALLATION**



#### **WARRANTY**

**Artika For Living Inc.** is proud to offer you a three-year (3) limited warranty on manufacturing defects from the date of purchase for residential use only. The warranty is extended to the original owner in USA, Canada, Mexico, UK, Iceland, France and Spain and is non-transferable. It does not apply to retailers, commercial applications or establishments. The original sales receipt is required for all warranty claims. The remedy under this Manualsum

limited warranty shall be product or part replacement at Artika's discretion as provided herein and cannot exceed the original purchase price.

This warranty is valid only on products installed in accordance with the