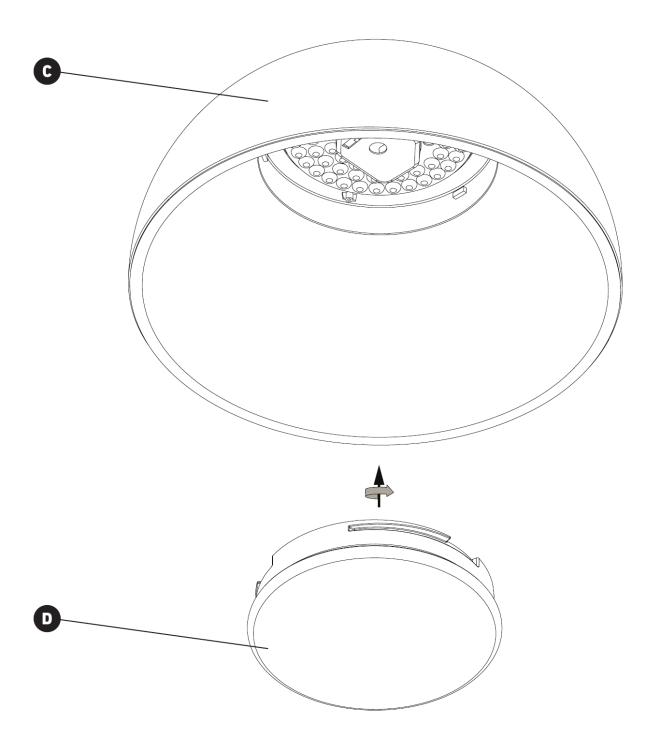

understand and follow these instructions before installing the product. This product must be properly installed before it is used. If instructions are not followed, the manufacturer will not be held responsible for any problems or product malfunction. Failure to follow installation and/or operating instructions voids the warranty. We recommend that this product be installed by a certified electrician. In some states or provinces, it is a legal requirement for this type of product to be installed by a certified electrician, according to the electrical and building codes effective in the region where the unit is used.

## **MOUNTING BRACKET INSTALLATION**



## **CONNECTING THE WIRES**



## LIGHT FIXTURE INSTALLATION



## **SELECTABLE WHITE TECHNOLOGY**



#### **DIFFUSER INSTALLATION**



#### **WARRANTY**

**Artika For Living Inc.** is proud to offer you a three-year (3) limited warranty on manufacturing defects from the date of purchase for residential use only. The warranty is extended to the original owner in USA, Canada, Mexico, UK, Iceland, France and Spain and is non-transferable. It does not apply to retailers, commercial applications or establishments. The original sales receipt is required for all warranty claims. The remedy under this Manualsum

limited warranty shall be product or part replacement at Artika's discretion as provided herein and cannot exceed the original purchase price.

This warranty is valid only on products installed in accordance with the building code and laws effective in the region where the unit is being used, as well as in accordance wi