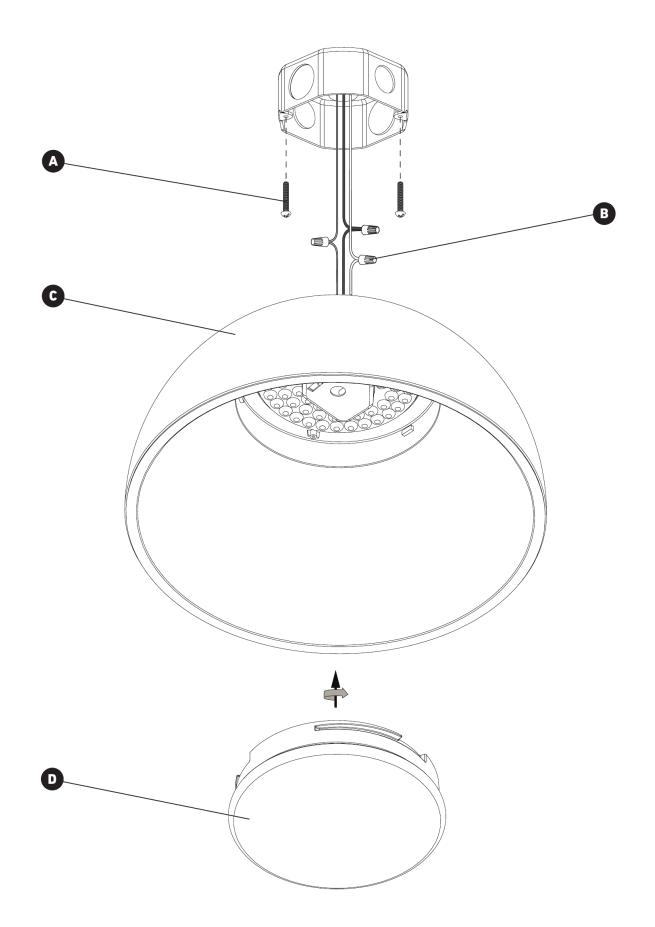

## **INCLUDED HARDWARE**

| ITEM<br>PIÈCE<br>PIEZA | DESCRIPTION<br>DESCRIPTION<br>DESCRIPCIÓN                                        | QUANTITY<br>QUANTITÉ<br>CANTIDAD |
|------------------------|----------------------------------------------------------------------------------|----------------------------------|
| A                      | Junction box screw Vis de boîtier de raccordement Tornillo de caja de conexiones | × 2                              |
| B                      | Wire connector<br>Capuchon de connexion<br>Conector de cable                     | × 3                              |
| C                      | LED ceiling light<br>Plafonnier à DEL<br>Lámpara LED de techo                    | × 1                              |
| D                      | Diffuser<br>Diffuseur<br>Difusor                                                 | × 1                              |

## **MOUNTING BRACKET INSTALLATION**

## **CONNECTING THE WIRES**

## LIGHT FIXTURE INSTALLATION

#### **DIFFUSER INSTALLATION**