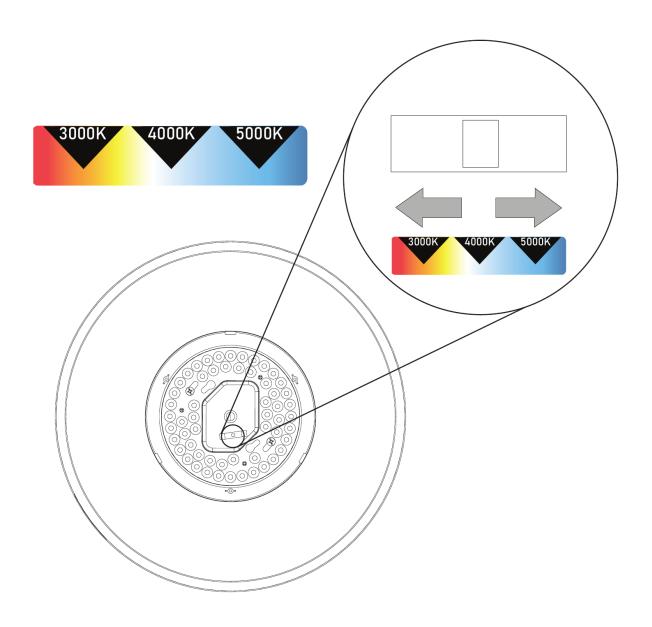

e installer and/or user must read, understand and follow these instructions before installing the product. This product must be properly installed before it is used. If instructions are not followed, the manufacturer will not be held responsible for any problems or product malfunction. Failure to follow installation and/or operating instructions voids the warranty. We recommend that this product be installed by a certified electrician. In some states or provinces, it is a legal requirement for this type of product to be installed by a certified electrician, according to the electrical and building codes effective in the region where the unit is used.

## **MOUNTING BRACKET INSTALLATION**



## **CONNECTING THE WIRES**



## LIGHT FIXTURE INSTALLATION



## **SELECTABLE WHITE TECHNOLOGY**



#### **DIFFUSER INSTALLATION**



#### **WARRANTY**

**Artika For Living Inc.** is proud to offer you a three-year (3) limited warranty on manufacturing defects from the date of purchase for residential use only. The warranty is extended to the original owner in USA, Canada, Mexico, UK, Iceland, France and Spain and is non-transferable. It does not apply to retailers, commercial applications or establishments. The original sales receipt is required for all warranty claims. The remedy under this Manualsum

limited warranty shall be product or part replacement at Artika's discretion as provided herein and cannot exceed the original purchase price.

This warranty is valid only on products installed in accordance with the building code and laws effective in the region where the unit is being