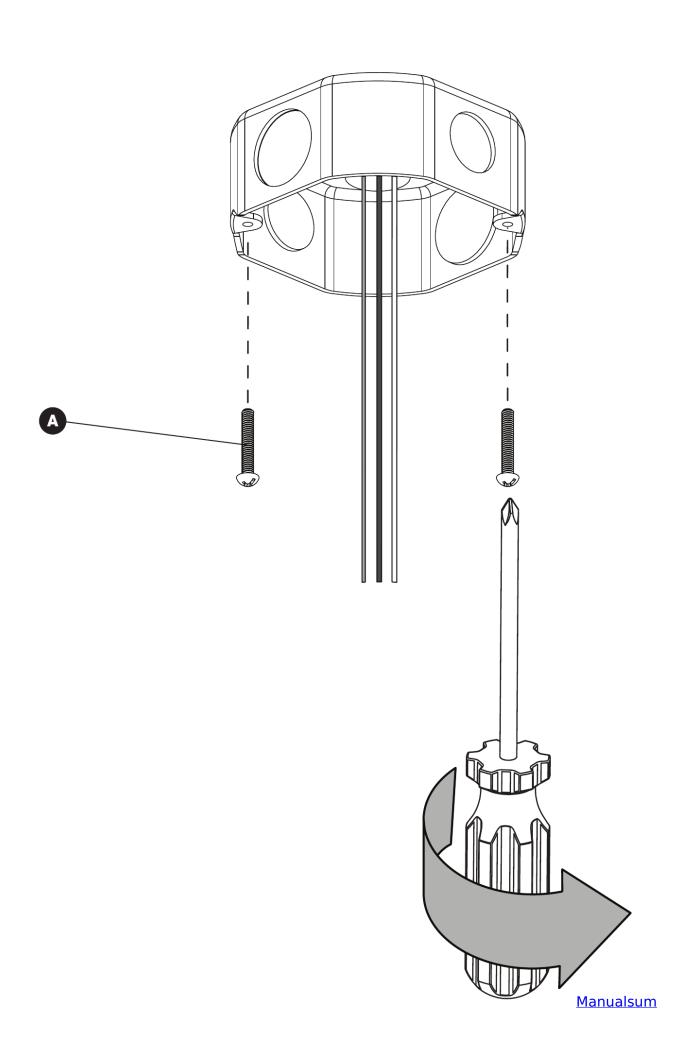

## **INCLUDED HARDWARE**

| ITEM<br>PIÈCE<br>PIEZA | DESCRIPTION<br>DESCRIPTION<br>DESCRIPCIÓN                                        | QUANTITY<br>QUANTITÉ<br>CANTIDAD |
|------------------------|----------------------------------------------------------------------------------|----------------------------------|
| A                      | Junction box screw Vis de boîtier de raccordement Tornillo de caja de conexiones | × 2                              |
| B                      | Wire connector<br>Capuchon de connexion<br>Conector de cable                     | × 3                              |
| C                      | LED ceiling light<br>Plafonnier à DEL<br>Lámpara LED de techo                    | × 1                              |
| D                      | Diffuser<br>Diffuseur<br>Difusor                                                 | × 1                              |

## **MOUNTING BRACKET INSTALLATION**