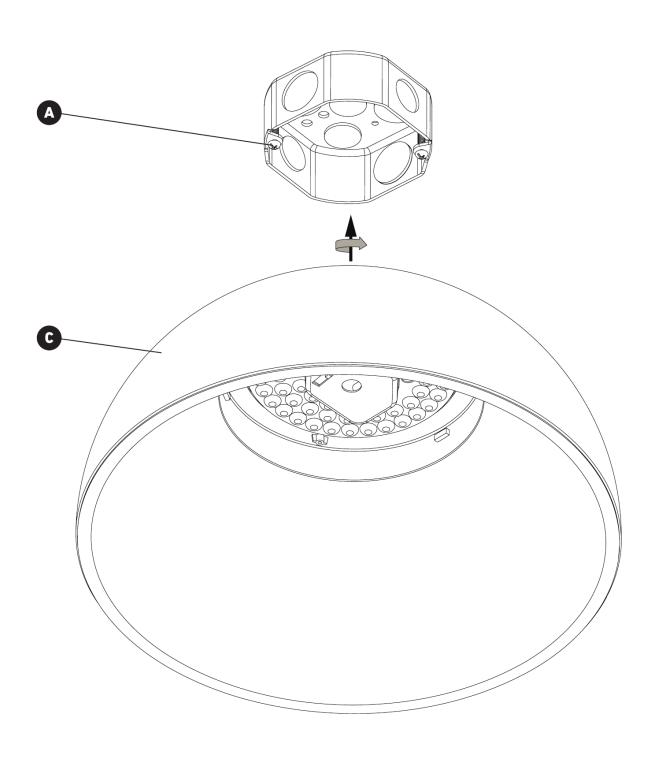

ED compatible.

#### **IMPORTANT**

The installer and/or user must read, understand and follow these instructions before installing the product. This product must be properly installed before it is used. If instructions are not followed, the manufacturer will not be held responsible for any problems or product malfunction. Failure to follow installation and/or operating instructions voids the warranty. We recommend that this product be installed by a certified electrician. In some states or provinces, it is a legal requirement for this type of product to be installed by a certified electrician, according to the electrical and building codes effective in the region where the unit is used.

## **MOUNTING BRACKET INSTALLATION**



## **CONNECTING THE WIRES**



## LIGHT FIXTURE INSTALLATION



## **SELECTABLE WHITE TECHNOLOGY**



#### **DIFFUSER INSTALLATION**



#### **WARRANTY**

**Artika For Living Inc.** is proud to offer you a three-year (3) limited warranty on manufacturing defects from the date of purchase for residential use only. The warranty is extended to the original owner in USA, Canada, Mexico, UK, Iceland, France and Spain and is non-transferable. It does not apply to retailers, commercial applications or establishments. The original sales receipt is required for all warranty claims. The remedy under this Manualsum

limited warranty shall be product or part replacement at Artika's discretion as provided herein and cannot exceed the original purchase price.

This warranty is valid only on products installed in accordance with the building code and laws effective