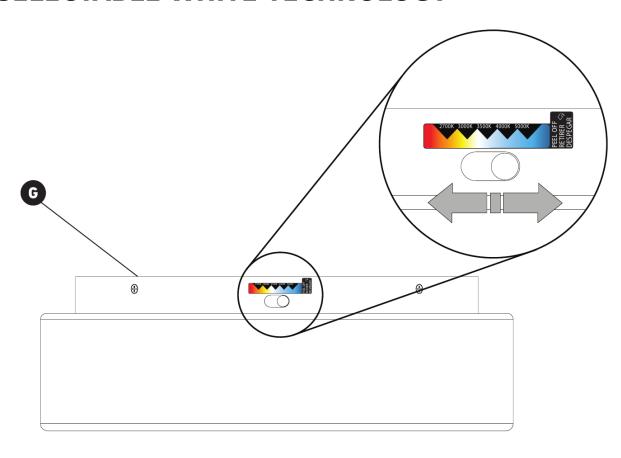

stand and follow these instructions before installing the product. This product must be properly installed before it is used. If instructions are not followed, the manufacturer will not be held responsible for any problems or product malfunction. Failure to follow installation and/or operating instructions voids the warranty.

We recommend that this product be installed by a certified electrician. In some states or provinces, it is a legal requirement for this type of product to be installed by a certified electrician, according to the electrical and building codes effective in the region where the unit is used.

#### MOUNTING BRACKET INSTALLATION

1. FIRST



#### 2. **SECOND**



### 3. **THIRD**



# **WIRES CONNECTION**



# **FINAL INSTALLATION**



# **SELECTABLE WHITE TECHNOLOGY**



#### WARRANTY

Artika For Living Inc. is proud to offer you a three-year (3) limited warranty on manufacturing defects from the date of purchase for residential use only. The warranty is extended to the original owner in USA, Canada, Mexico, UK, Iceland, France and Spain and is non-transferable. It does not apply to retailers, commercial applications or establishments. The original sales receipt is required for all warranty claims. The remedy under this limited warranty shall be product or part replacement at Artika's discretion as provided herein and cannot exceed the original purchase price.

This warranty is valid only on products installed in accordance with the building code and laws effective in the region where the unit is being used, as well as in accordance with the provided ins