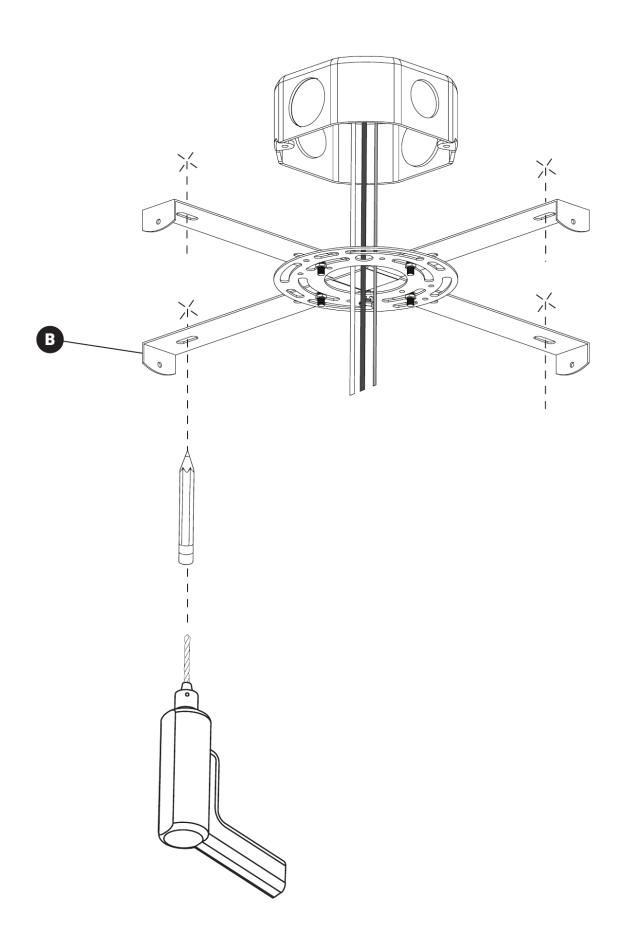

#### MOUNTING BRACKET INSTALLATION

1. FIRST

#### 2. **SECOND**

### 3. **THIRD**