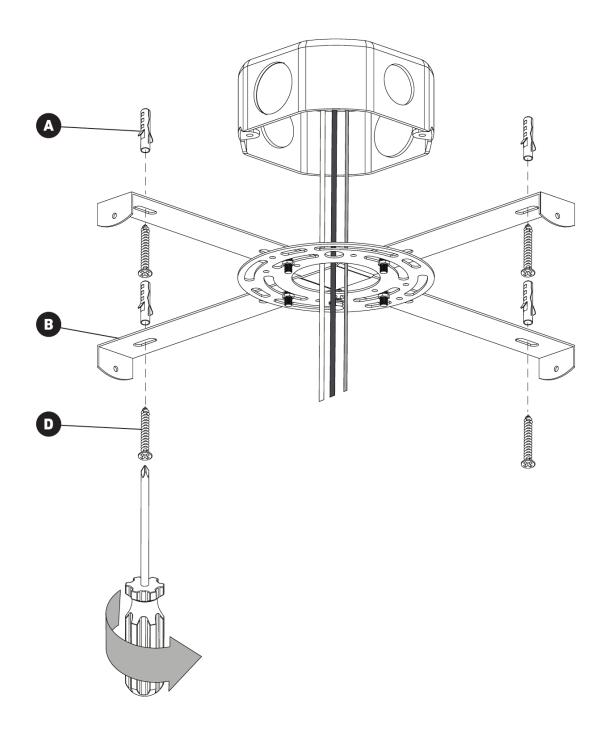

#### MOUNTING BRACKET INSTALLATION

1. FIRST

#### 2. **SECOND**

### 3. **THIRD**