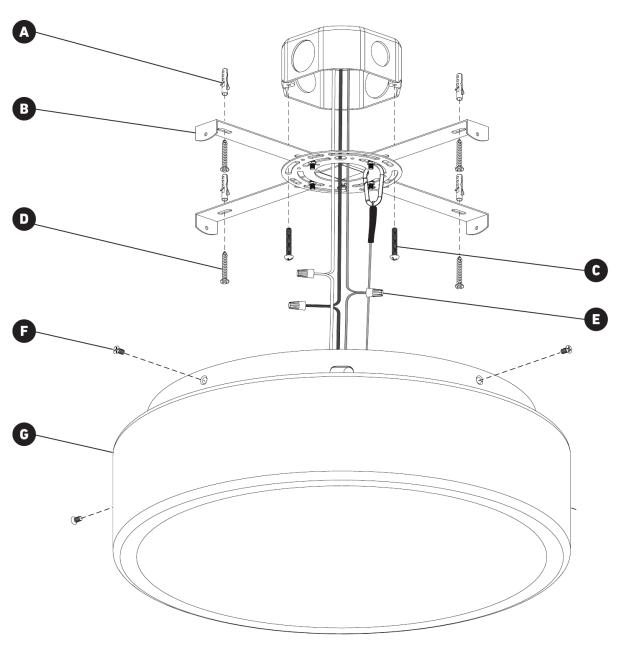

# **INCLUDED HARDWARE**

| ITEM<br>PIÈCE<br>PIEZA | DESCRIPTION<br>DESCRIPTION<br>DESCRIPCIÓN                                                                                    | QUANTITY<br>QUANTITÉ<br>CANTIDAD |
|------------------------|------------------------------------------------------------------------------------------------------------------------------|----------------------------------|
| A 0                    | Wall anchor<br>Ancrage mural<br>Anclaje de pared                                                                             | × 4                              |
| B                      | Mounting bracket<br>Support de montage<br>Soporte de montaje                                                                 | × 1                              |
| <b>C</b>               | Junction box screw<br>Vis de boitier de raccordement<br>Tornillo de caja de conexiones                                       | × 2                              |
|                        | Fixation screw<br>Vis de fixation<br>Tornillio de fijación                                                                   | × 4                              |
| E                      | Wire connector<br>Capuchon de connexion<br>Conector de cable                                                                 | × 3                              |
| F                      | Canopy screw<br>Vis de la base<br>Tornillo de dosel                                                                          | × 4<br>+1 extra                  |
| G                      | LED Light fixture with canopy assembled<br>Plafonnier à DEL avec base assemblée<br>Lámpara LED de techo con dosel ensamblado | × 1                              |

#### MOUNTING BRACKET INSTALLATION

1. FIRST

#### 2. **SECOND**

### 3. **THIRD**

# **WIRES CONNECTION**

# **FINAL INSTALLATION**