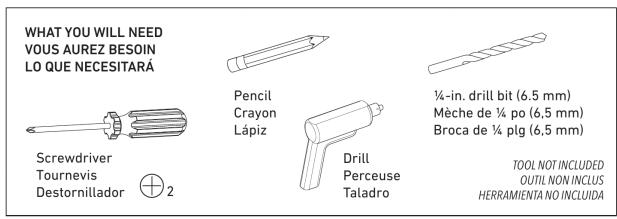

|
|                        | Fixation screw<br>Vis de fixation<br>Tornillio de fijación                                                                   | × 4                              |
| E                      | Wire connector<br>Capuchon de connexion<br>Conector de cable                                                                 | × 3                              |
| F                      | Canopy screw<br>Vis de la base<br>Tornillo de dosel                                                                          | × 4<br>+1 extra                  |
| G                      | LED Light fixture with canopy assembled<br>Plafonnier à DEL avec base assemblée<br>Lámpara LED de techo con dosel ensamblado | × 1                              |

# STEP-BY-STEP INSTALLATION





#### **CAUTION**

Warning: Risk of electrical shock. Turn off breaker at the panel.

Switch off the main electrical supply from the fuse box/circuit breaker before installing the unit or doing any maintenance.

Do not use outdoor.

**Caution:** If using a dimmer, it must be LED compatible.

#### **IMPORTANT**

The installer and/or user must read, understand and follow these instructions before installing the product. This product must be properly installed before it is used. If instructions are not followed, the manufacturer will not be held responsible for any problems or product malfunction. Failure to follow installation and/or operating instructions voids the warranty.

We recommend that this product be installed by a certified electrician. In some states or provinces, it is a legal