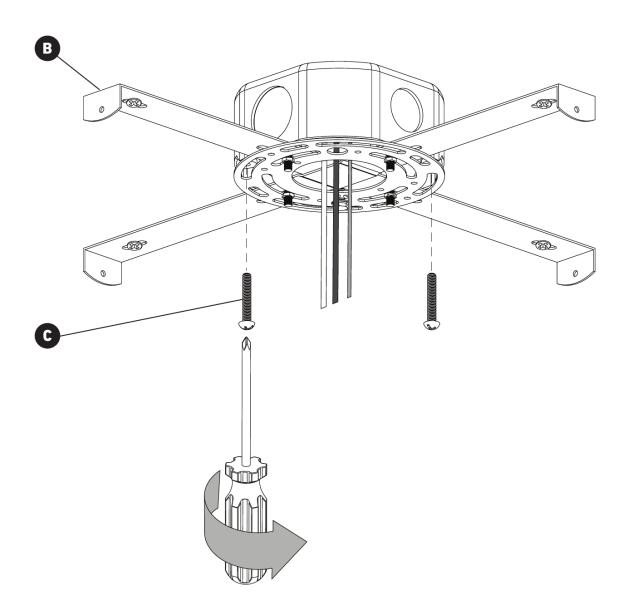

#### MOUNTING BRACKET INSTALLATION

1. FIRST

#### 2. **SECOND**

### 3. **THIRD**