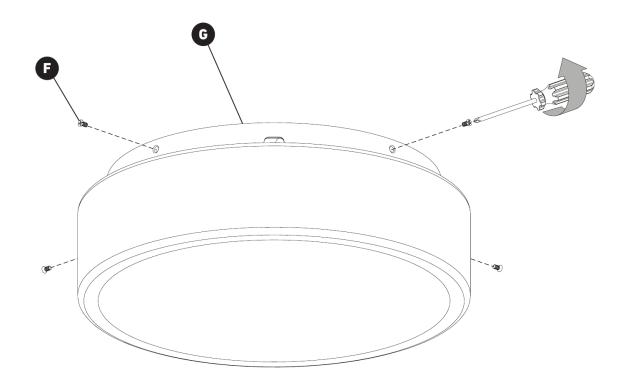

nstaller and/or user must read, understand and follow these instructions before installing the product. This product must be properly installed before it is used. If instructions are not followed, the manufacturer will not be held responsible for any problems or product malfunction. Failure to follow installation and/or operating instructions voids the warranty.

We recommend that this product be installed by a certified electrician. In some states or provinces, it is a legal requirement for this type of product to be installed by a certified electrician, according to the electrical and building codes effective in the region where the unit is used.

#### MOUNTING BRACKET INSTALLATION

1. FIRST



#### 2. **SECOND**



### 3. **THIRD**



# **WIRES CONNECTION**



# **FINAL INSTALLATION**



# **SELECTABLE WHITE TECHNOLOGY**



#### WARRANTY

Artika For Living Inc. is proud to offer you a three-year (3) limited warranty on manufacturing defects from the date of purchase for residential use only. The warranty is extended to the original owner in USA, Canada, Mexico, UK, Iceland, France and Spain and is non-transferable. It does not apply to retailers, commercial applications or establishments. The original sales receipt is required for all warranty claims. The remedy under this limited warranty shall be product or part replacement at Artika's discretion as provided herein and cannot exceed the original purchase price.

This warranty is valid only on products installed in accordance with the building code and laws effective in the region where the unit is being used, as well a