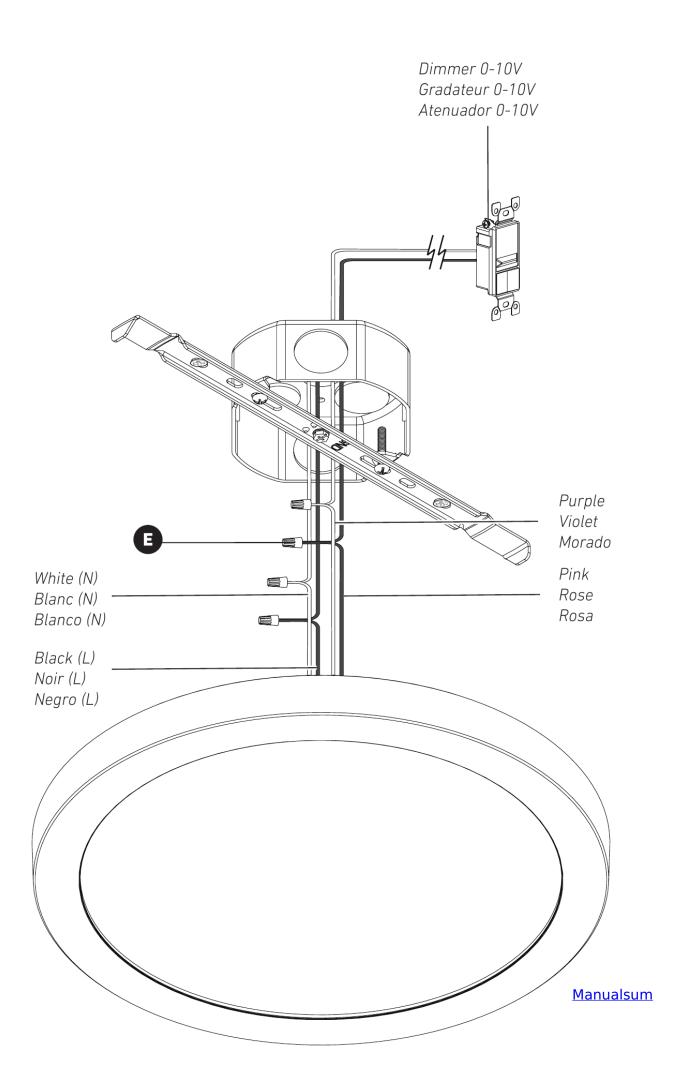

#### CAUTION

If using a dimmer, it must be LED compatible.

### **CONNECTING THE WIRES AND CANOPY INSTALLATION (NO DIMMER)**