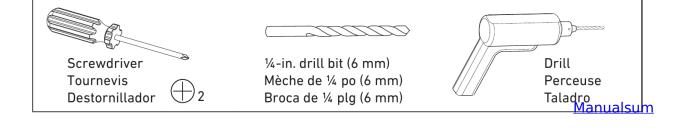

r>Tornillo de fijación                                                                              | × 2                              |
|                        | Junction box screw<br>Vis de boitier de raccordement<br>Tornillo de caja de conexiones                                                  | × 2                              |
| B                      | Wire connector<br>Capuchon de connexion<br>Conector de cable                                                                            | × 4                              |
| F                      | LED ceiling light<br>with canopy assembled<br>Plafonnier à DEL<br>avec base assemblée<br>Lámpara LED para techo<br>con dosel ensamblado | × 1                              |

### **STEP-BY-STEP INSTALLATION**



#### WHAT YOU WILL NEED



### CAUTION

#### WARNING

Risk of electrical shock.

Turn off circuit breaker at the panel.

Switch off the main electrical supply from the fuse box/circuit breaker before installing the unit or doing any maintenance.

Do not use outdoors.

#### CAUTION

If using a dimmer, it must be LED compatible.

#### **IMPORTANT**

The installer and/or user must read, understand and follow these instructions before installing the product. This product must be properly installed before it is used. If instructions are not followed, the manufacturer will not be held responsible for any problems or product malfunction. Failure to follow installation and/or operating instructions voids the warranty. We recommend that this product be installed by a certified electrician. In some states or provinces, it i