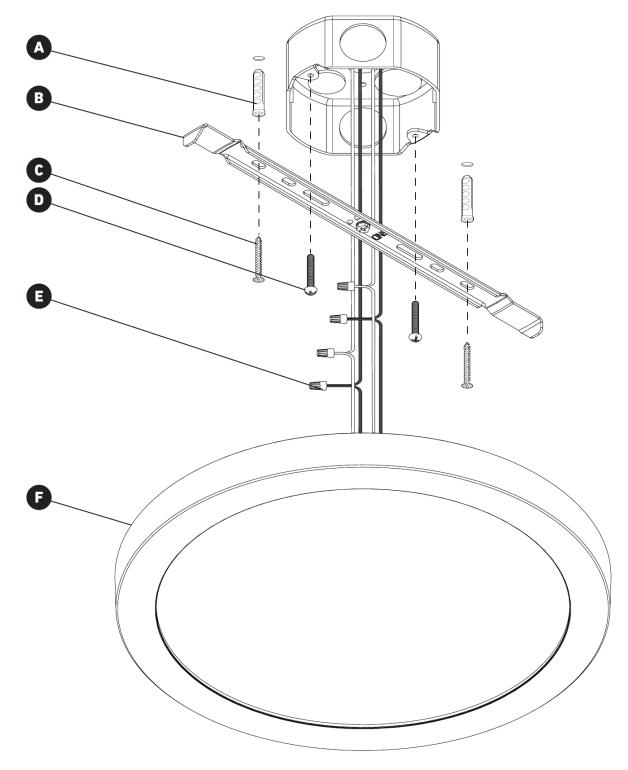

### **INCLUDED HARDWARE**

| ITEM<br>PIÈCE<br>PIEZA | DESCRIPTION<br>DESCRIPTION<br>DESCRIPCIÓN                                                                                               | QUANTITY<br>QUANTITÉ<br>CANTIDAD |
|------------------------|-----------------------------------------------------------------------------------------------------------------------------------------|----------------------------------|
| A ( <u>00000</u> )     | Wall anchor<br>Ancrage mural<br>Anclaje mural                                                                                           | × 2                              |
| B                      | Mounting bracket<br>Support de montage<br>Soporte de montaje                                                                            | × 1                              |
|                        | Retaining screw<br>Vis de fixation<br>Tornillo de fijación                                                                              | × 2                              |
|                        | Junction box screw<br>Vis de boitier de raccordement<br>Tornillo de caja de conexiones                                                  | × 2                              |
| B                      | Wire connector<br>Capuchon de connexion<br>Conector de cable                                                                            | × 4                              |
| F                      | LED ceiling light<br>with canopy assembled<br>Plafonnier à DEL<br>avec base assemblée<br>Lámpara LED para techo<br>con dosel ensamblado | × 1                              |

### **MOUNTING BRACKET INSTALLATION**

**Manualsum** 