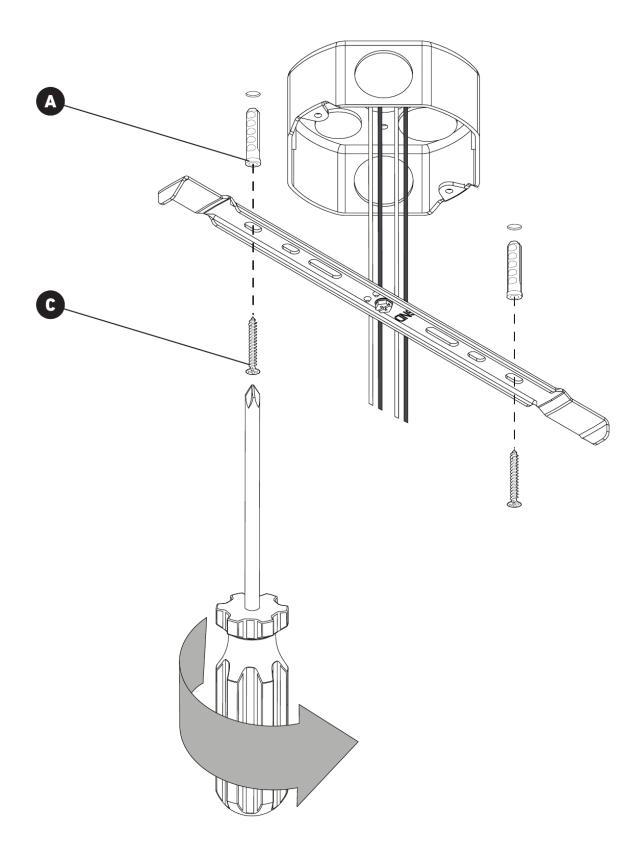

# CAUTION

If using a dimmer, it must be LED compatible.

#### **IMPORTANT**

The installer and/or user must read, understand and follow these instructions before installing the product. This product must be properly installed before it is used. If instructions are not followed, the manufacturer will not be held responsible for any problems or product malfunction. Failure to follow installation and/or operating instructions voids the warranty. We recommend that this product be installed by a certified electrician. In some states or provinces, it is a legal requirement for this type of product to be installed by a certified electrician, according to the electrical and building codes in effect in the region where the product is used.

### **MOUNTING BRACKET INSTALLATION**

**Manualsum** 







### **CONNECTING THE WIRES AND CANOPY INSTALLATION (NO DIMMER)**





### FINAL INSTALLATION





### WARRANTY

Artika For Living Inc. is proud to offer you a five-year (5) limited warranty on manufacturing defects from the date of purchase for residential use only. The warranty is extended to the original owner in USA, Canada, Mexico, UK, Iceland, France and Spain and is non-transferable. It does not applyto retailers, commercial applications or establishments. The original sales receipt is required for all warranty claims. The remedy under this limited warranty shall be product or part replacement at Artika's discretion as provided herein and cannot exceed the original purchase price.

This warranty is valid only on products installed in accordance with the building code and laws eff