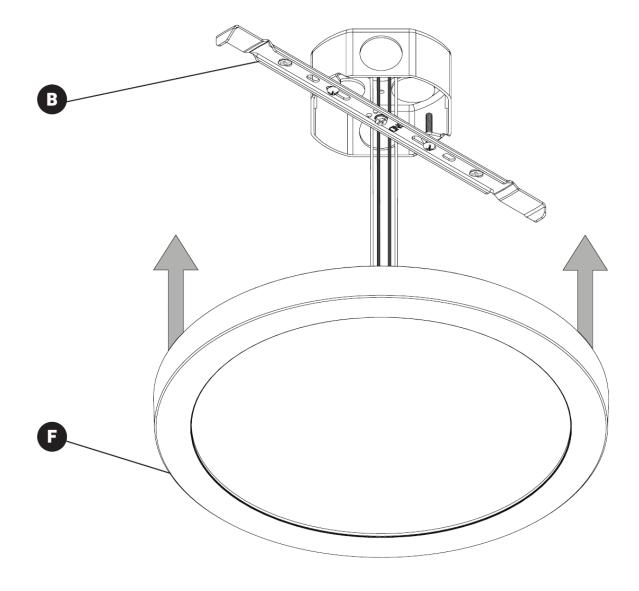

user must read, understand and follow these instructions before installing the product. This product must be properly installed before it is used. If instructions are not followed, the manufacturer will not be held responsible for any problems or product malfunction. Failure to follow installation and/or operating instructions voids the warranty. We recommend that this product be installed by a certified electrician. In some states or provinces, it is a legal requirement for this type of product to be installed by a certified electrician, according to the electrical and building codes in effect in the region where the product is used.

### **MOUNTING BRACKET INSTALLATION**

**Manualsum** 







### **CONNECTING THE WIRES AND CANOPY INSTALLATION (NO DIMMER)**





### FINAL INSTALLATION





### WARRANTY

Artika For Living Inc. is proud to offer you a five-year (5) limited warranty on manufacturing defects from the date of purchase for residential use only. The warranty is extended to the original owner in USA, Canada, Mexico, UK, Iceland, France and Spain and is non-transferable. It does not applyto retailers, commercial applications or establishments. The original sales receipt is required for all warranty claims. The remedy under this limited warranty shall be product or part replacement at Artika's discretion as provided herein and cannot exceed the original purchase price.

This warranty is valid only on products installed in accordance with the building code and laws effective in the region where the unit is being used, as well as in accordance with the provided inst