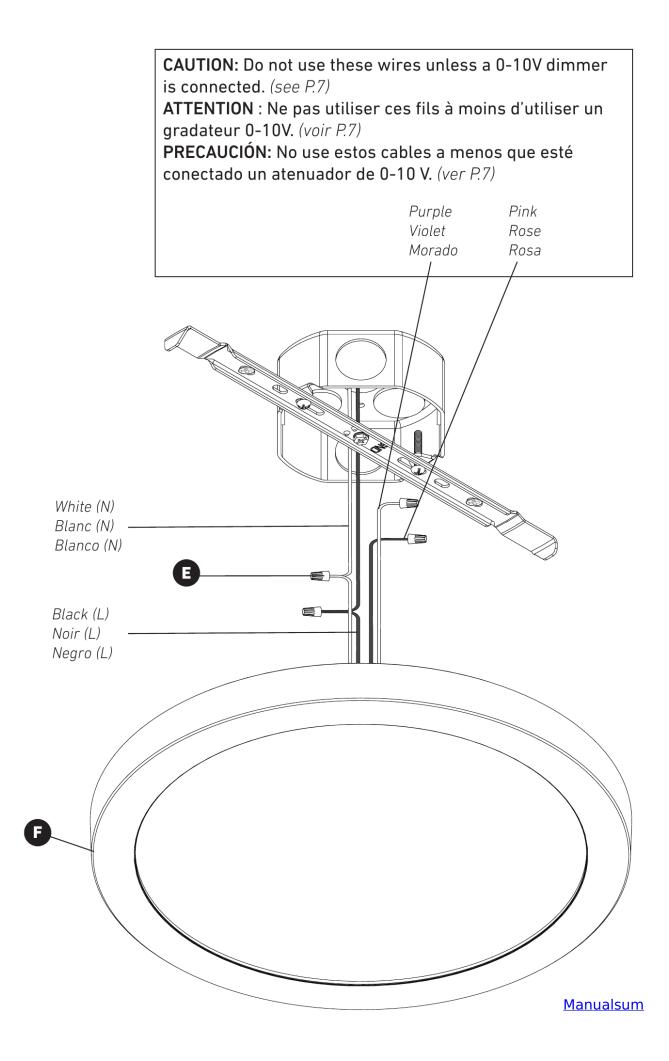

TANT**

The installer and/or user must read, understand and follow these instructions before installing the product. This product must be properly installed before it is used. If instructions are not followed, the manufacturer will not be held responsible for any problems or product malfunction. Failure to follow installation and/or operating instructions voids the warranty. We recommend that this product be installed by a certified electrician. In some states or provinces, it is a legal requirement for this type of product to be installed by a certified electrician, according to the electrical and building codes in effect in the region where the product is used.

### **MOUNTING BRACKET INSTALLATION**

**Manualsum** 







### **CONNECTING THE WIRES AND CANOPY INSTALLATION (NO DIMMER)**





### FINAL INSTALLATION





### WARRANTY

Artika For Living Inc. is proud to offer you a five-year (5) limited warranty on manufacturing defects from the date of purchase for residential use only. The warranty is extended to the original owner in USA, Canada, Mexico, UK, Iceland, France and Spain and is non-transferable. It does not applyto retailers, commercial applications or establishments. The original sales receipt is required for all warranty claims. The remedy under this limited warranty shall be product or part replacement at Artika's discretion as provided herein and cannot exceed the original purchase price.

This warranty is valid only on products installed in accordance with the building code and laws effective in the region where the unit is being used, as well as in accor