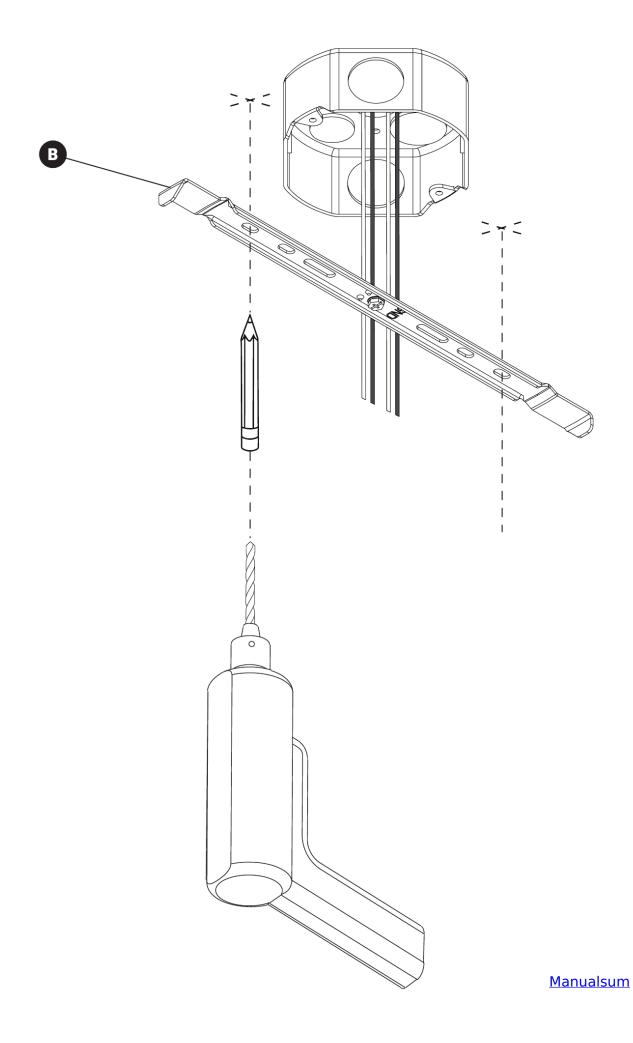

### CAUTION

If using a dimmer, it must be LED compatible.

#### **IMPORTANT**

The installer and/or user must read, understand and follow these instructions before installing the product. This product must be properly installed before it is used. If instructions are not followed, the manufacturer will not be held responsible for any problems or product malfunction. Failure to follow installation and/or operating instructions voids the warranty. We recommend that this product be installed by a certified electrician. In some states or provinces, it is a legal requirement for this type of product to be installed by a certified electrician, according to the electrical and building codes in effect in the region where the product is used.

### **MOUNTING BRACKET INSTALLATION**

**Manualsum** 







### **CONNECTING THE WIRES AND CANOPY INSTALLATION (NO DIMMER)**





### FINAL INSTALLATION





### WARRANTY

Artika For Living Inc. is proud to offer you a five-year (5) limited warranty on manufacturing defects from the date of purchase for residential use only. The warranty is extended to the original owner in USA, Canada, Mexico, UK, Iceland, France and Spain and is non-transferable. It does not applyto retailers, commercial applications or establishments. The original sales receipt is required for all warranty claims. The remedy under this limited warranty shall be product or part replacement at Artika's discretion as provided herein and cannot exceed the original purchase price.

This warranty is valid only on products installed in accordance with the building code and laws e