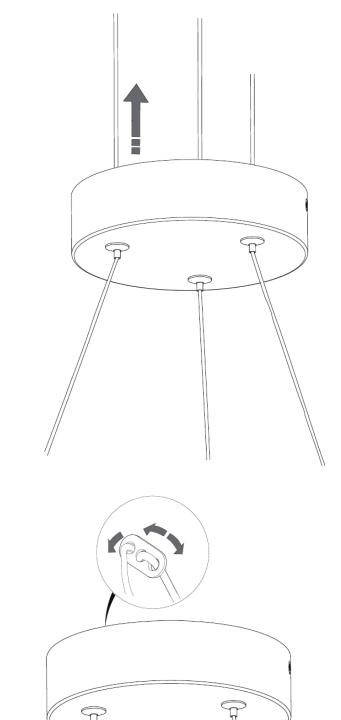

#### **HEIGHT ADJUSTMENT**

**NOTE:** Making any major adjustments to the height of the light fixture before installation is recommended.

Retract the wire Raccourcir le fil Acortar el cable

Extend the wire
Allonger le fil
Alargar el cable