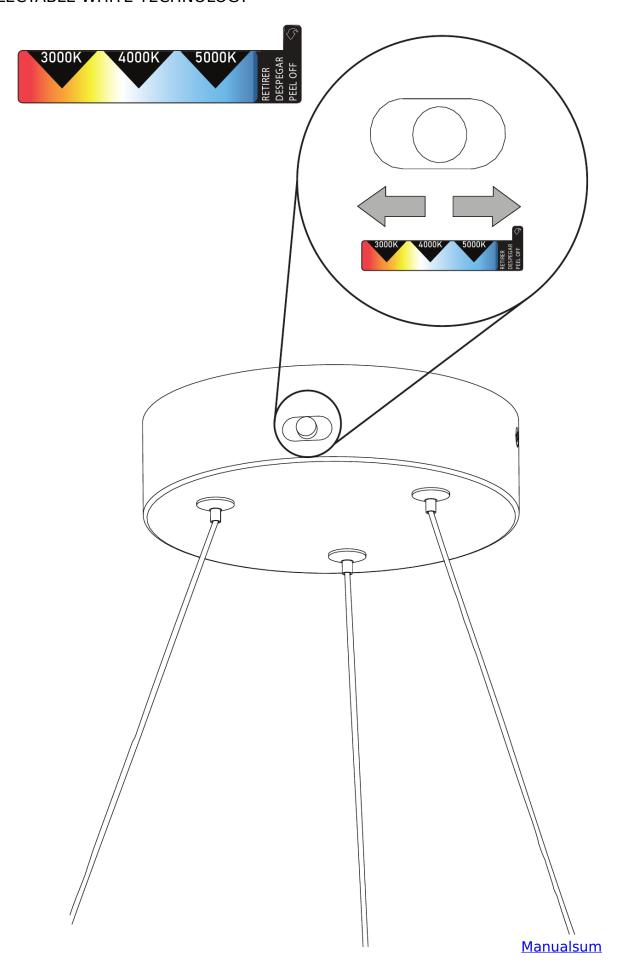

nsible for any problems or product malfunction. Failure to follow installation and/or operating instructions voids the warranty.

We recommend that this product be installed by a certified electrician. In some states or provinces, it is a legal requirement for this type of product to be installed by a certified electrician, according to the electrical and building codes in effect in the region where the unit is used.

#### **HEIGHT ADJUSTMENT**

**NOTE:** Making any major adjustments to the height of the light fixture before installation is recommended.

Retract the wire Raccourcir le fil Acortar el cable



Extend the wire
Allonger le fil
Alargar el cable



## **MOUNTING BRACKET INSTALLATION**



## **WIRE CONNECTION**



## LIGHT FIXTURE INSTALLATION



### SELECTABLE WHITE TECHNOLOGY



#### WARRANTY

Artika For Living Inc. is proud to offer you a three-year (3) limited warranty on manufacturing defects from the date of purchase for residential use only. The warranty is extended to the original owner in the US, Canada, Mexico, the UK, Iceland, France and Spain and is non-transferable. It does not apply to retailers, commercial applications or establishments. The original sales receipt is required for all warranty claims. The remedy under this limited warranty shall be product or part replacement at Artika's discretion as provided herein and may not exceed the original purchase price.

This warranty is valid only on products installed in accordance with the building code and laws in effect in the regionwhere the unit is being used, as well as in accordance with the provi