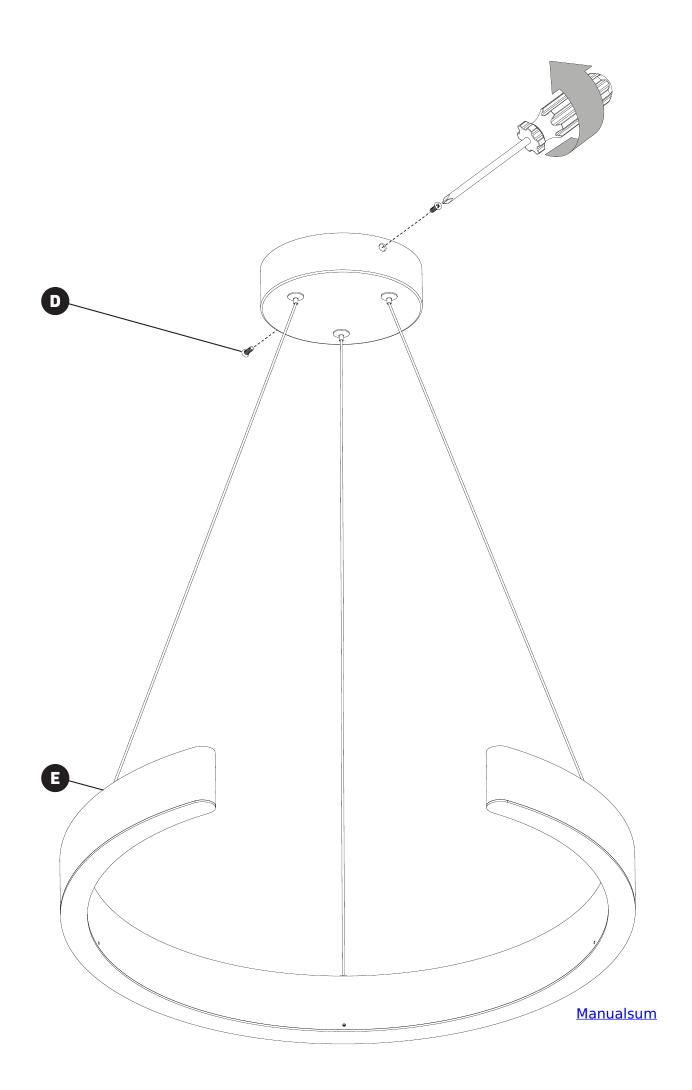

## LIGHT FIXTURE INSTALLATION

#### **INCLUDED HARDWARE** MATÉRIEL INCLUS **HERRAMIENTAS INCLUIDAS**

| ITEM<br>PIÈCE<br>PIEZA | DESCRIPTION<br>DESCRIPTION<br>DESCRIPCIÓN                                              | QUANTITY<br>QUANTITÉ<br>CANTIDAD |
|------------------------|----------------------------------------------------------------------------------------|----------------------------------|
| A                      | Mounting bracket<br>Support de montage<br>Soporte de montaje                           | × 1                              |
| B                      | Junction box screw<br>Vis de boîtier de raccordement<br>Tornillo de caja de conexiones | × 2                              |
| C (S)                  | Wire connector<br>Capuchon de connexion<br>Conector de cable                           | × 3                              |
|                        | Canopy screw<br>Vis de la base<br>Tornillo de dosel                                    | × 2<br>+1 extra                  |
| E                      | Light fixture<br>Luminaire<br>Luminaria                                                | × 1                              |