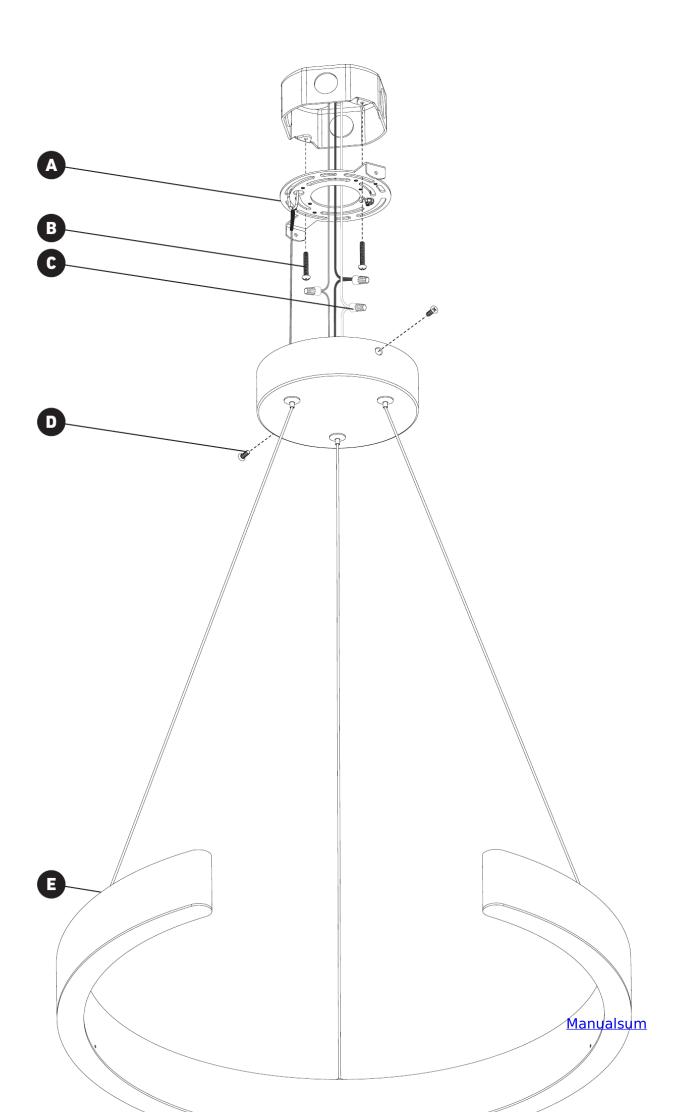

#### **INCLUDED HARDWARE** MATÉRIEL INCLUS **HERRAMIENTAS INCLUIDAS**

| ITEM<br>PIÈCE<br>PIEZA | DESCRIPTION<br>DESCRIPTION<br>DESCRIPCIÓN                                              | QUANTITY<br>QUANTITÉ<br>CANTIDAD |
|------------------------|----------------------------------------------------------------------------------------|----------------------------------|
| A                      | Mounting bracket<br>Support de montage<br>Soporte de montaje                           | × 1                              |
| B                      | Junction box screw<br>Vis de boîtier de raccordement<br>Tornillo de caja de conexiones | × 2                              |
| C (S)                  | Wire connector<br>Capuchon de connexion<br>Conector de cable                           | × 3                              |
|                        | Canopy screw<br>Vis de la base<br>Tornillo de dosel                                    | × 2<br>+1 extra                  |
| E                      | Light fixture<br>Luminaire<br>Luminaria                                                | × 1                              |

## **STEP-BY-STEP INSTALLATION**

## **MOUNTING BRACKET INSTALLATION**

## **WIRE CONNECTION**

## LIGHT FIXTURE INSTALLATION