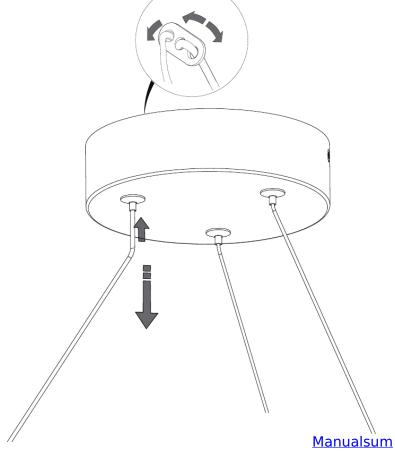

#### **HEIGHT ADJUSTMENT**

**NOTE:** Making any major adjustments to the height of the light fixture before installation is recommended.

Retract the wire Raccourcir le fil Acortar el cable

Extend the wire
Allonger le fil
Alargar el cable