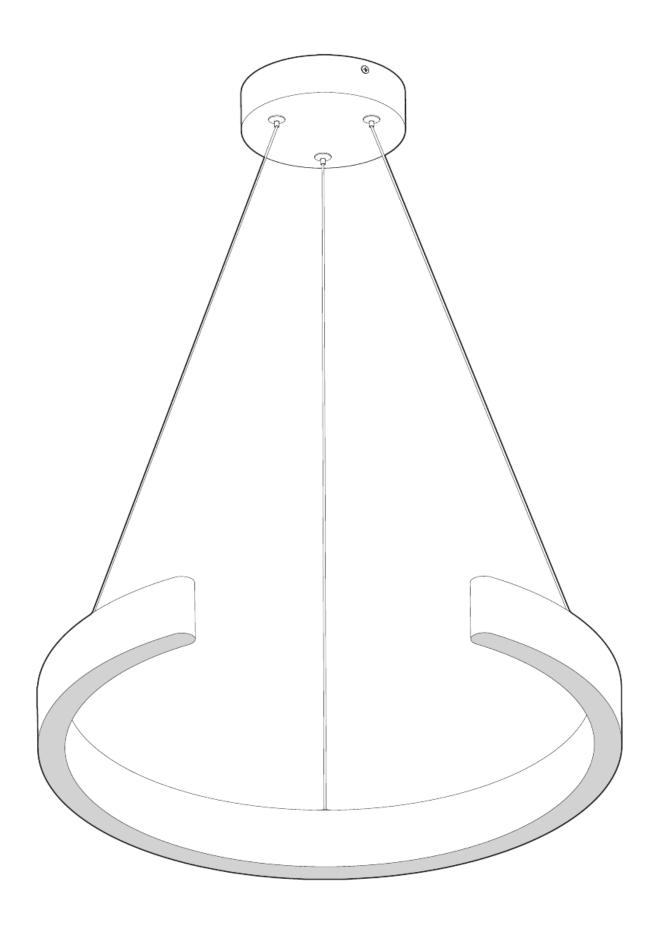

## ARTIKA Vance LED Pendant Light User Manual

ARTIKA Vance LED Pendant Light User Manual

Model: PDT-VNC-BL

(2AUHG-PDT-VNC)

#### **INCLUDED HARDWARE** MATÉRIEL INCLUS **HERRAMIENTAS INCLUIDAS**

| ITEM<br>PIÈCE<br>PIEZA | DESCRIPTION<br>DESCRIPTION<br>DESCRIPCIÓN                                              | QUANTITY<br>QUANTITÉ<br>CANTIDAD |
|------------------------|----------------------------------------------------------------------------------------|----------------------------------|
| A                      | Mounting bracket<br>Support de montage<br>Soporte de montaje                           | × 1                              |
| B                      | Junction box screw<br>Vis de boîtier de raccordement<br>Tornillo de caja de conexiones | × 2                              |
| C (S)                  | Wire connector<br>Capuchon de connexion<br>Conector de cable                           | × 3                              |
|                        | Canopy screw<br>Vis de la base<br>Tornillo de dosel                                    | × 2<br>+1 extra                  |
| E                      | Light fixture<br>Luminaire<br>Luminaria                                                | × 1                              |