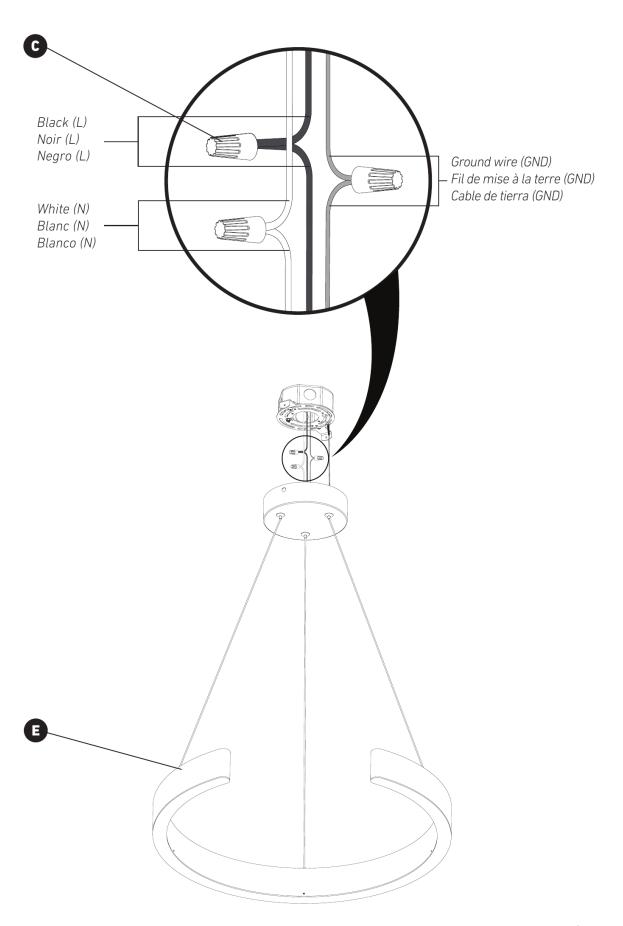

#### **INCLUDED HARDWARE** MATÉRIEL INCLUS **HERRAMIENTAS INCLUIDAS**

| ITEM<br>PIÈCE<br>PIEZA | DESCRIPTION<br>DESCRIPTION<br>DESCRIPCIÓN                                              | QUANTITY<br>QUANTITÉ<br>CANTIDAD |
|------------------------|----------------------------------------------------------------------------------------|----------------------------------|
| A                      | Mounting bracket<br>Support de montage<br>Soporte de montaje                           | × 1                              |
| B                      | Junction box screw<br>Vis de boîtier de raccordement<br>Tornillo de caja de conexiones | × 2                              |
| C (S)                  | Wire connector<br>Capuchon de connexion<br>Conector de cable                           | × 3                              |
|                        | Canopy screw<br>Vis de la base<br>Tornillo de dosel                                    | × 2<br>+1 extra                  |
| E                      | Light fixture<br>Luminaire<br>Luminaria                                                | × 1                              |

## **WIRE CONNECTION**

## LIGHT FIXTURE INSTALLATION