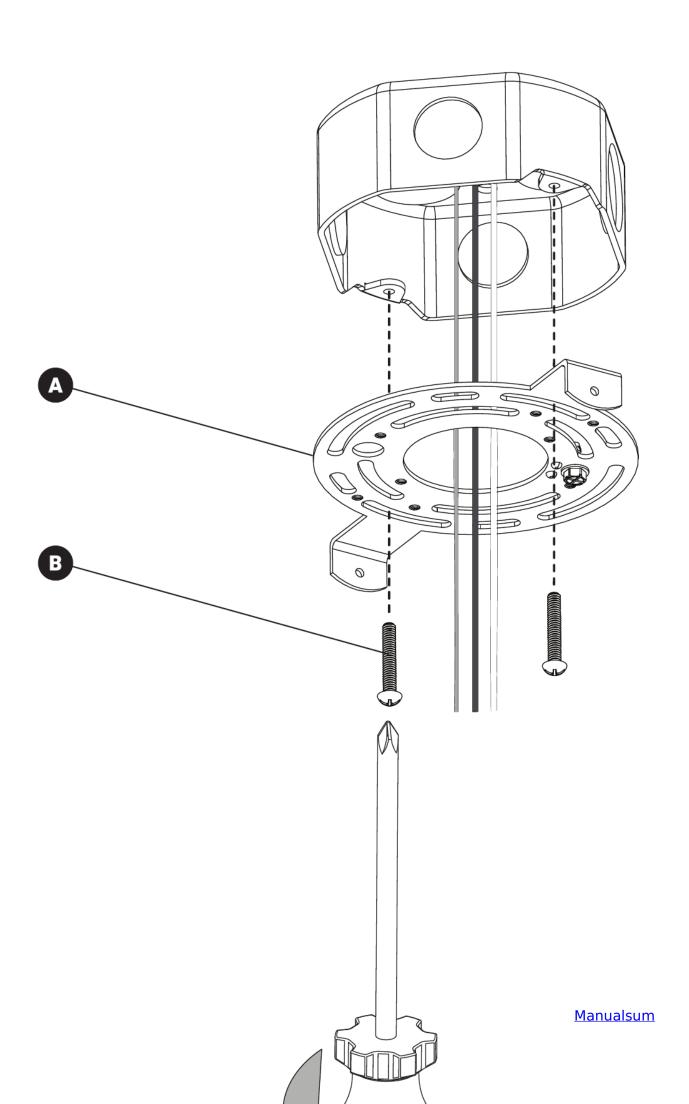

#### **INCLUDED HARDWARE** MATÉRIEL INCLUS **HERRAMIENTAS INCLUIDAS**

| ITEM<br>PIÈCE<br>PIEZA | DESCRIPTION<br>DESCRIPTION<br>DESCRIPCIÓN                                              | QUANTITY<br>QUANTITÉ<br>CANTIDAD |
|------------------------|----------------------------------------------------------------------------------------|----------------------------------|
| A                      | Mounting bracket<br>Support de montage<br>Soporte de montaje                           | × 1                              |
| B                      | Junction box screw<br>Vis de boîtier de raccordement<br>Tornillo de caja de conexiones | × 2                              |
| C (S)                  | Wire connector<br>Capuchon de connexion<br>Conector de cable                           | × 3                              |
|                        | Canopy screw<br>Vis de la base<br>Tornillo de dosel                                    | × 2<br>+1 extra                  |
| E                      | Light fixture<br>Luminaire<br>Luminaria                                                | × 1                              |

## **MOUNTING BRACKET INSTALLATION**