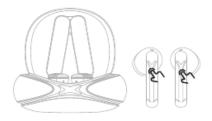

# **Power ON/OFF**

Touch & hold both left and right earbud for 3S to Powe on

Manual startup

Open the case , then Earbuds will power on automatically

Auto startup

Touch & hold either left or right earbud for 5S to Powe off (When Left and right earbuds are connect, Long press L/R earbud to turn off both of the ear buds)