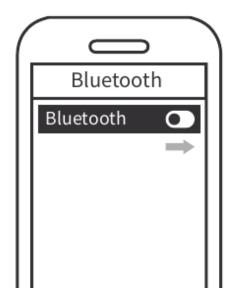

# **Bluetooth connectivity**

After the headset is turned on, the indicator light on one side displays green light, and the indicator light on the other side displays headphones Off. At this time, you can search the pairing name in the Bluetooth list of the mobile phone: "Netac TW02G", click the pairing name to connect.