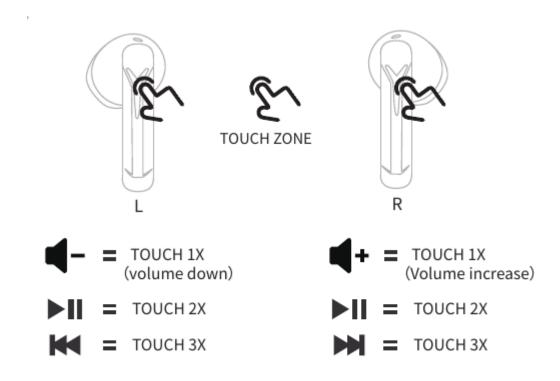

case , it will power off automatically

# Manual shutdown

#### Auto shutdown

# **Bluetooth connectivity**

After the headset is turned on, the indicator light on one side displays green light, and the indicator light on the other side displays headphones Off. At this time, you can search the pairing name in the Bluetooth list of the mobile phone: "Netac TW02G", click the pairing name to connect.



#### CONECTED



#### FIND THE DEVICE



# **Dongle Connection**

(Dongle needs to be purchased separately)

Insert Dongle into your phone and automatically connect the earbuds.

Insert Type-C to USB adapter +Dongle into the computer to automatically connect the earbuds.

The Earbuds automatically enter game mode

Some mobile phones require manual active OTG function.



# **Music Control**



# **Control Calling**



# **Charging Description**

When the earbud battery is low with warning tone. Please put it into the charge case to charge it in time.





# **Specifications**

• Model: TW02G

Charging Case: 300mAh
Charging Time: 1.5H
Speaker Unit: 12mm
Input: DC5V=350mA
Earbud Battery: 35mAh

• **Play Time:** 5.5H (Earbuds) +22H(Charging Case)

• Product Weight: 43+5g

• BT Distance: 10M

# **Matters needing attention**

Please store and use this product in normal temperature environment;

**Manualsum** 

- Do not expose this product to rain or humid environment for a long time;
- Do not throw it to avoid product damage caused by falling;
- Do not disassemble, repair or transform this product by yourself;
- Please use the power charger with rated voltage to charge;
- Unauthori