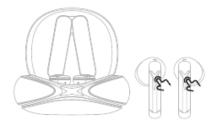

# **Power ON/OFF**

Touch & hold both left and right earbud for 3S to Powe on

Manual startup

Open the case , then Earbuds will power on automatically

Auto startup

Touch & hold either left or right earbud for 5S to Powe off (When Left and right earbuds are connect, Long press L/R earbud to turn off both of the ear buds)