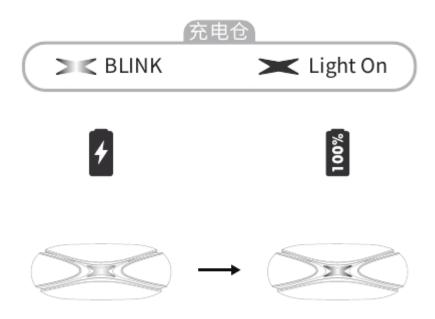

# **Charging Description**

When the earbud battery is low with warning tone. Please put it into the charge case to charge it in time.