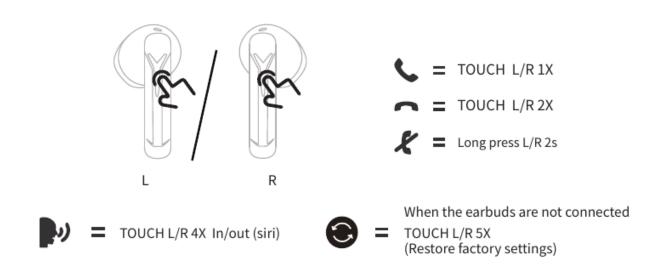

automatically

# Manual shutdown

#### Auto shutdown

# **Bluetooth connectivity**

After the headset is turned on, the indicator light on one side displays green light, and the indicator light on the other side displays headphones Off. At this time, you can search the pairing name in the Bluetooth list of the mobile phone: "Netac TW02G", click the pairing name to connect.



#### CONECTED



#### FIND THE DEVICE



# **Dongle Connection**

(Dongle needs to be purchased separately)

Insert Dongle into your phone and automatically connect the earbuds.

Insert Type-C to USB adapter +Dongle into the computer to automatically connect the earbuds.

The Earbuds automatically enter game mode

Some mobile phones require manual active OTG function.



# **Music Control**



# **Control Calling**



# **Charging Description**

When the earbud battery is low with warning tone. Please put it into the charge case to charge it in time.





# **Specifications**

• Model: TW02G

Charging Case: 300mAh
Charging Time: 1.5H
Speaker Unit: 12mm
Input: DC5V=350mA
Earbud Battery: 35mAh

• **Play Time:** 5.5H (Earbuds) +22H(Charging Case)

• Product Weight: 43+5g

• BT Distance: 10M

# **Matters needing attention**

Please store and use this product in normal temperature environment;

**Manualsum** 

- Do not expose this product to rain or humid environment for a long time;
- Do not throw it to avoid product damage caused by falling;
- Do not disassemble, repair or transform this product by yourself;
- Please use the power charger with rated voltage to charge;
- Unauthorized disassembly will inva