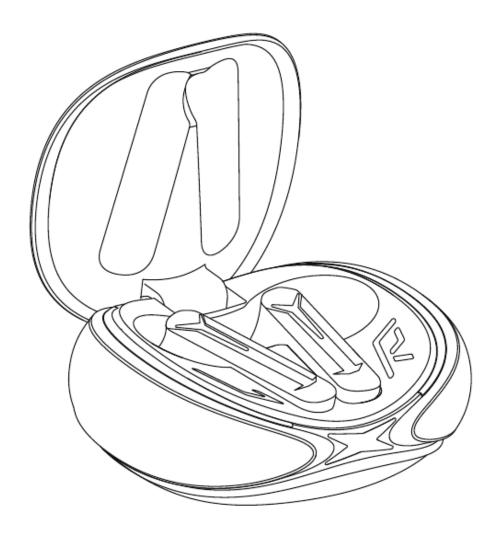

# NETAC TW02G Wireless Earbuds User Manual

NETAC TW02G Wireless Earbuds User Manual

(2BEBP-TW02G)