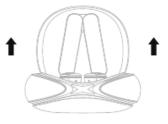

# **Power ON/OFF**

Touch & hold both left and right earbud for 3S to Powe on

Manual startup

Open the case , then Earbuds will power on automatically

Auto startup

Touch & hold either left or right earbud for 5S to Powe off (When Left and right earbuds are connect, Long press L/R earbud to turn off both of the ear buds)

Put earbuds into charging case and close the case , it will power off automatically

# Manual shutdown

#### Auto shutdown