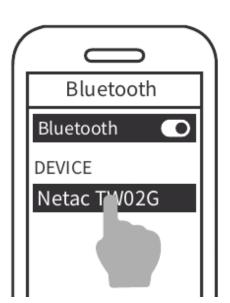

# **Bluetooth connectivity**

After the headset is turned on, the indicator light on one side displays green light, and the indicator light on the other side displays headphones Off. At this time, you can search the pairing name in the Bluetooth list of the mobile phone: "Netac TW02G", click the pairing name to connect.