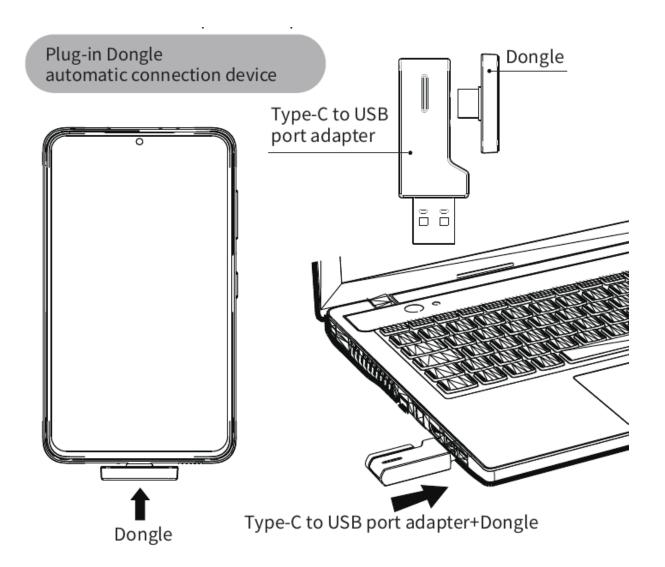

# **Dongle Connection**

(Dongle needs to be purchased separately)

Insert Dongle into your phone and automatically connect the earbuds.

Insert Type-C to USB adapter +Dongle into the computer to automatically connect the earbuds.

The Earbuds automatically enter game mode

Some mobile phones require manual active OTG function.