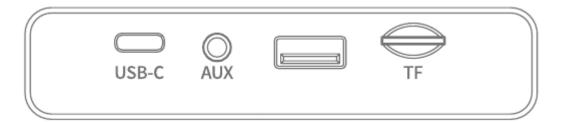

#### **Functional Ports**

Connect to other device with a 3.5mm audio cable

USB flash drive to play audio

TF/SD card port

#### How to switch to TF Card Mode?

Insert the TF Card to TF Card Port TF Card Play Mode.

and it switch automatically to