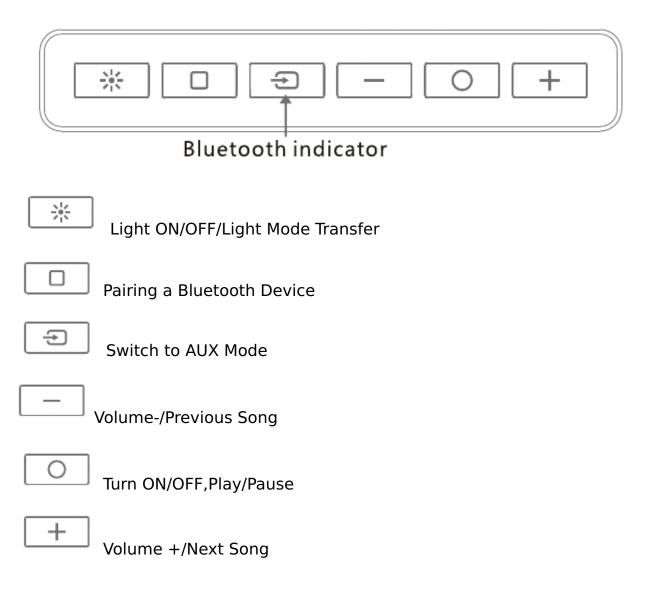

#### **Function Buttons**

#### How to connect to Bluetooth?

Long press to key, enters the pairing state, Indicator blinks blue.

Turn on the Bluetooth feature, Once paired, the BT601system appears connected in the device list. Note Password is: 0000.

#### How to switch the Lighting Modes?

The Default Light is on when Music booting up.

Short press

key to switch the Light Effects.

- 1. Mode: Water Lamp
- 2. Mode: Breathing light
- 3. Mode: Starry sky light
- 4. Mode: gradient color
- 5.

Press

Key again to return to the Default Light Mode.