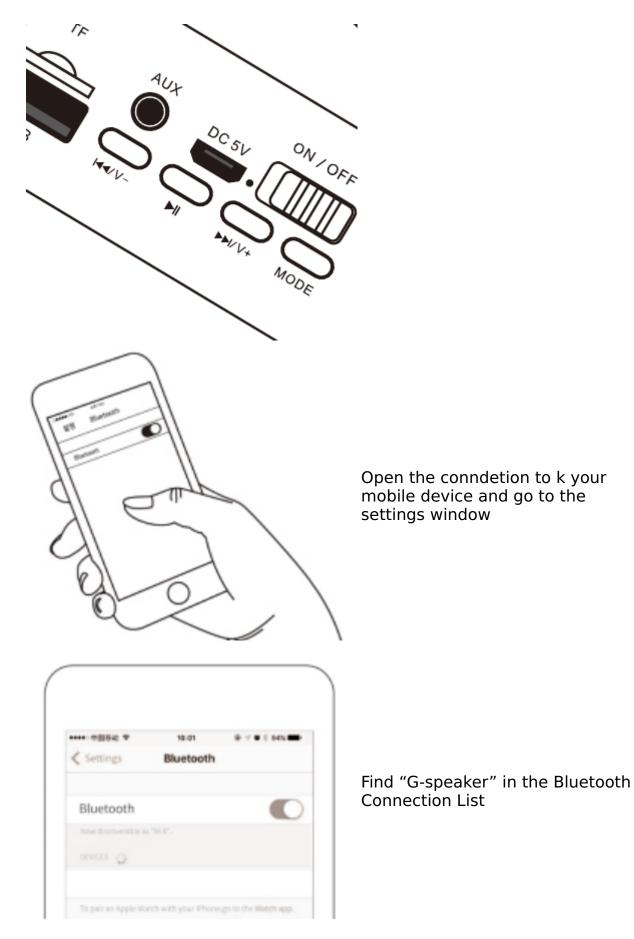

### **Bluetooth connection**

Please turn on the speaker switch

<u>Manualsum</u>

When a message indicates that the connection wassuccessful, the connection has been completed sum

| ···· 中国标动 平         | 10-01     | @ -? @ 8 94% <b>■</b> |
|---------------------|-----------|-----------------------|
| < Settings          | Bluetooth |                       |
|                     |           |                       |
| Bluetooth           |           |                       |
| Now discoverable as | "M-X",    |                       |
| OTHER DEVIES        |           |                       |
| G-Speake            | ,         | Connected ①           |