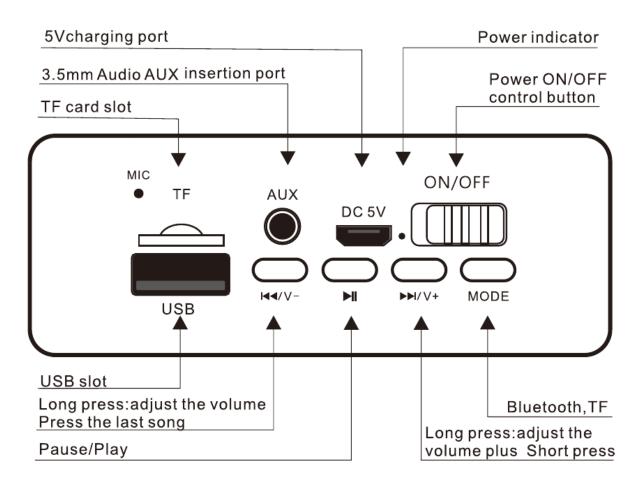

# **G-Speaker Smart Bluetooth Speaker User Manual**

## Manualsum, simplified manuals

Table of Contents

- G-speaker Smart Bluetooth Speaker User Manual
  - Respected users:
  - Schematic diagram of control panel
  - How to charge
  - Bluetooth connection
  - Specification

# G-speaker Smart Bluetooth Speaker User Manual

G-speaker Smart Bluetooth Speaker User Manual

Dongguan Machong Bingo Household Goods Business Department Smart Bluetooth Speaker User Manual

FCC id: 2BHXW-G10

### **Respected users:**

thank you for purchasing our production of Bluetooth speakers, thank you for your support to us! Please read this manual carefully before use.

We are not responsible for any personal injury or product damage caused by improper use.

# Schematic diagram of control panel



### How to charge



Tip: When fully charged, unplug the charging cord in time

### **Bluetooth connection**

Please turn on the speaker switch

<u>Manualsum</u>



When a message indicates that the connection wassuccessful, the connection has been completed sum

| ···· 中国标动 平         | 10-01     | @ -? @ 8 94% <b>■</b> |
|---------------------|-----------|-----------------------|
| < Settings          | Bluetooth |                       |
|                     |           |                       |
| Bluetooth           |           |                       |
| Now discoverable as | "M-X",    |                       |
| OTHER DEVIES        |           |                       |
| G-Speake            | ,         | Connected ①           |

# **Specification**

- Built-in Battery voltage: 3.7V