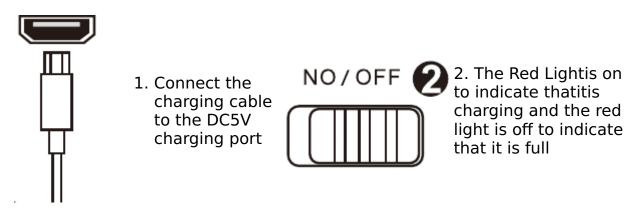

Speaker Smart Bluetooth Speaker User Manual**

## Manualsum, simplified manuals

Table of Contents

- G-speaker Smart Bluetooth Speaker User Manual
  - Respected users:
  - Schematic diagram of control panel
  - How to charge
  - Bluetooth connection
  - Specification

# G-speaker Smart Bluetooth Speaker User Manual

G-speaker Smart Bluetooth Speaker User Manual

Dongguan Machong Bingo Household Goods Business Department Smart Bluetooth Speaker User Manual

FCC id: 2BHXW-G10

### **Respected users:**

thank you for purchasing our production of Bluetooth speakers, thank you for your support to us! Please read this manual carefully before use.

We are not responsible for any personal injury or product damage caused by improper use.

# Schematic diagram of control panel



### How to charge



Tip: When fully charged, unplug the charging cord in time

### **Bluetooth connection**

Please turn on the speaker switch

<u>Manualsum</u>



When a message indicates that the connection wassuccessful, the connection has been completed sum

| ···· 中国标动 平         | 10-01     | @ -? @ 8 94% <b>■</b> |
|---------------------|-----------|-----------------------|
| < Settings          | Bluetooth |                       |
|                     |           |                       |
| Bluetooth           |           |                       |
| Now discoverable as | "M-X",    |                       |
| OTHER DEVIES        |           |                       |
| G-Speake            | ,         | Connected ①           |

# **Specification**

- Built-in Battery voltage: 3.7V
- Battery Capacity: