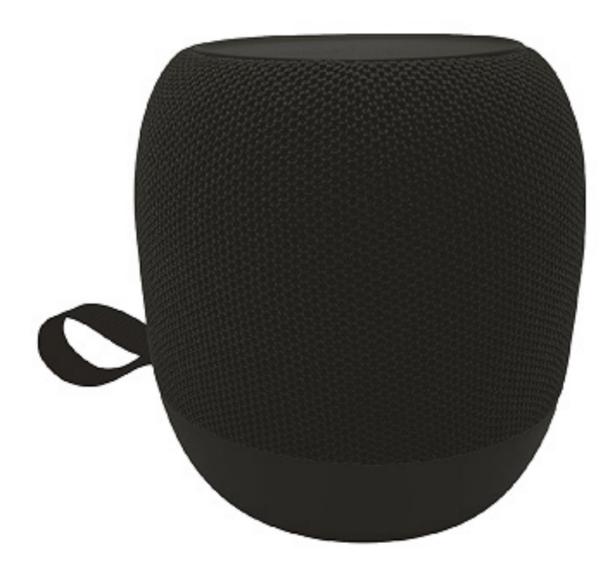

## Wireless Mini Fabric Speaker User Manual

### WHAT'S INCLUDED

- 1. FBMINIFSPK Wireless Speaker
- 2. Type-C Charging Cable
- 3. User's Manual with Warranty Information