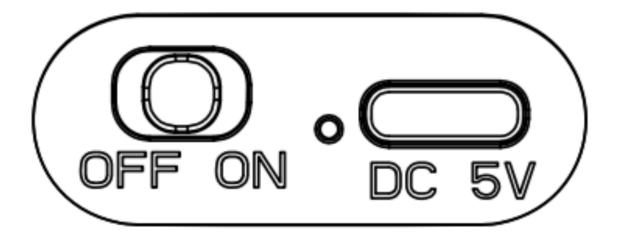

### **Charging And Starting:**

Insert neend of the included Type-C charging cable (included) into the DC 5V charging port on yours peaker.

Insert the other end into the USB port of a computer or suitable USB charging adapter.

#### **Turn On The Speaker**

Slide the power switch to the ON position to power ON the speaker. After powering ON, the speaker will automatically going to Bluetooth pairing mode.

#### **Turn Off The Speaker**

Slide the power switch to the OFF position to power the speaker OFF.

**Note:** The speaker will turn off automatically after 10 minutes standby.

<u>Manualsum</u>

#### Charging: Indicator is Red

#### Charging Complete: Indicator is Off