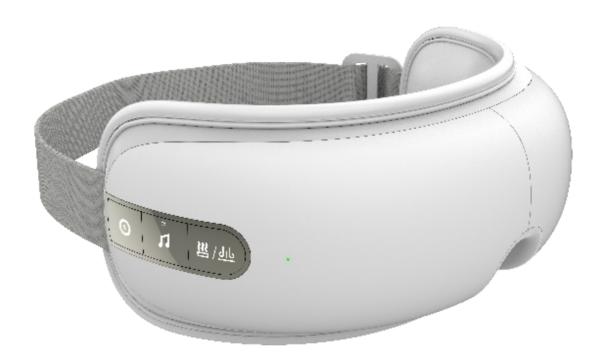

# **Wireless BT Main Engine**

# **Operation Instruction**

0

Press and hold to turn on/off the device. Soft mode (Air Pressure

plus Heat) will be activated by default. "The indicator light will be green. Press again to cycle through the following modes:

**Soft mode:** Air Pressure + Heat + Music - green light

Wake up mode: Air Pressure + Heat + Vibration+Music —-blue light

**Relax mode:** Air Pressure + Music -wathet light

**Sleep mode:** Heat + Music — pink light

**Comfort mode:** Vibration + Music -orange light

press to cycle through Low

Heat (Default)/High Heat/No Temperature.

Press and hold to cycle through Soft Pressure (Default)/Strong Pressure/No Pressure.

Press the button to adjust the music volume level among Level 3(Default)/Level 4 [ Level 5 | Level 6(Maximum Volume)/ Level 1/ Level 2.