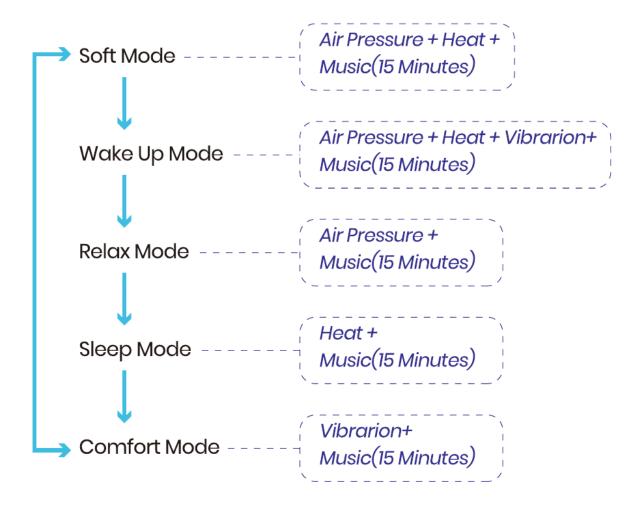

**Soft mode:** Air Pressure + Heat + Music - green light

Wake up mode: Air Pressure + Heat + Vibration+Music —-blue light

**Relax mode:** Air Pressure + Music -wathet light

**Sleep mode:** Heat + Music — pink light

**Comfort mode:** Vibration + Music -orange light

press to cycle through Low

Heat (Default)/High Heat/No Temperature.

Press and hold to cycle through Soft Pressure (Default)/Strong Pressure/No Pressure.

Press the button to adjust the music volume level among Level 3(Default)/Level 4 [ Level 5 | Level 6(Maximum Volume)/ Level 1/ Level 2.

## **Default Setting:**

Soft mode: Air pressure + Heatt+ Music(15 minutes)

Press **POWER** button to circularly changing massager mode:

Everytime short press/touch POWER button, Audio voice will confirm mode change.