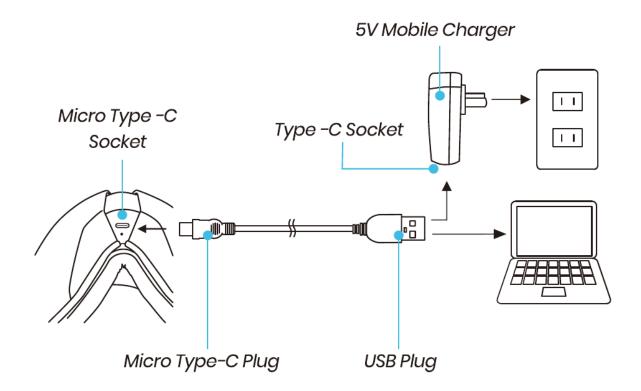

# **Preparation Before Use -Charging**

- Before using, use 5V mobile charger for charging eye massager.
- Insert USB plug into the socket of the mobile charger.
- USB C into the socket of the device, make sure the USB C is inserted in the right direction.
- The product startup indicator light green steady on.
- The red light flashing when charging, When full charge, the green light steady on.
- The device will not work while charging is in progress.
- The charge duration will be 2-3 hours. Disconnect the power adapter after charging is complete.