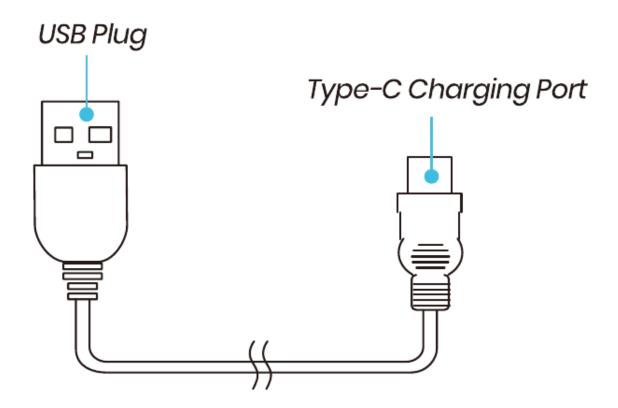

# **Preparation Before Use -Charging**

- Before using, use 5V mobile charger for charging eye massager.
- Insert USB plug into the socket of the mobile charger.
- USB C into the socket of the device, make sure the USB C is inserted in the right direction.
- The product startup indicator light green steady on.
- The red light flashing when charging, When full charge, the green light steady on.
- The device will not work while charging is in progress.
- The charge duration will be 2-3 hours. Disconnect the power adapter after charging is complete.