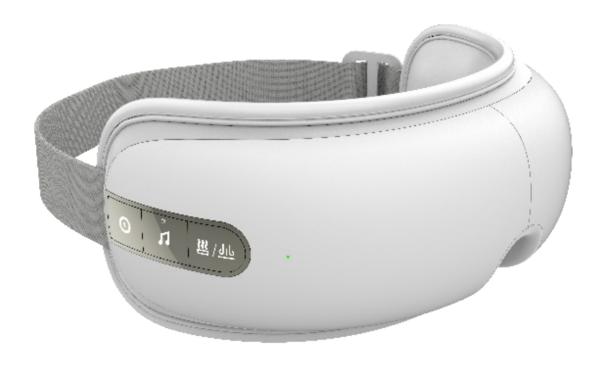

# MEMASA MD-301 EYE MASSAGER User Manual

# **Manualsum**, simplified manuals

#### Table of Contents

- MEMASA MD-301 EYE MASSAGER User Manual
  - Attention
  - Accessories
  - Product Structure
    - Wireless BT Main Engine
  - Preparation Before Use -Charging
  - Using Instructions
    - Wearing the Device
    - Operation Instruction
    - Wireless BT Music
  - Massager Programs
    - <u>Default Setting:</u>
  - Products Features
  - Transport And Storage
  - FAQ And Troubleshooting
  - Cleaning And Maintenance
  - Guarantee
  - Wireless Bt Connectivity:
  - What's In The Box:
  - Technical Specs
  - Customer Service

# MEMASA MD-301 EYE MASSAGER User Manual

MEMASA MD-301 EYE MASSAGER User Manual

Guangzhou Daxin Health Technology Eye Massager User Manual

2AZ2X-DX301



# MEMASA

# **Attention**

Please read and comprehend all the contents of this manual and operate the product according to the instructions.

- **DO NOT** use this product if have eye diseases like Glaucoma, Cataract, and Retinal detachment. If eye ever carried out surgery, it is prohibited to use this product.
- **DO NOT** clean the product with water, clean it with cotton soaked in alcohol.
- **DO NOT** disassemble the product.
- This product has a hot surface, people sensitive to heat should take extra care when using this.
- This product is not intended to be used by people who are physically weak, slow in response, or mentally disabled, unless it is used safely under the guidance or help of the person responsible for their safety. Unattended young children and disabled persons are p