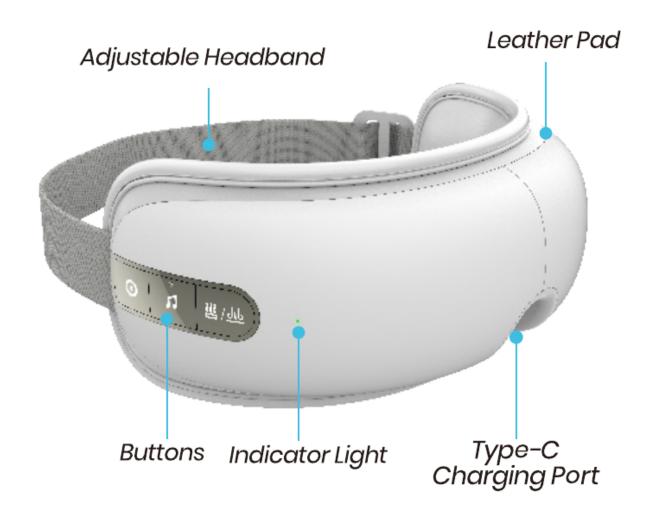

# **Product Structure**

# **Wireless BT Main Engine**

# **Wearing the Device**

Align the cloth cover to your eyes, put on the device, adjust the elastic band, adjust the device to the most comfortable position.

Hold the power button for 3-5 seconds to turn on the eye massager.

# **Operation Instruction**

0

Press and hold to turn on/off the device. Soft mode (Air Pressure

plus Heat) will be activated by default. "The indicator light will be green. Press again to cycle through the following modes: