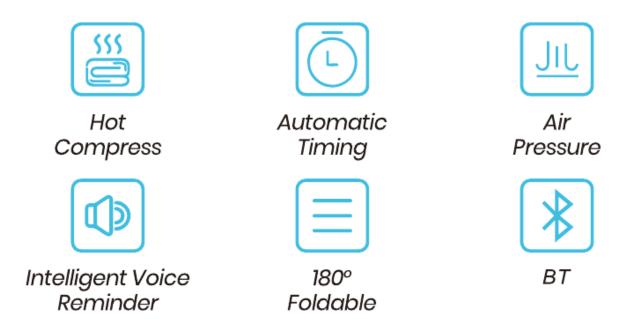

# **Products Features**

- Compact & Portable Facial Massage Therapy System.
- Selectable Preset Eye Massage Modes.
- Assists in the Relief of Eye Strain, Dry Eyes Puffiness, Sinus Pressure, Headaches, Stress Relief and Helps to Sleep.
- 5 Massage Modes
- Acupressure: Simulated Pressure Pulsing.
- Heating Mode: Hot Compress for Improved Blood Circulation, Helps Alleviate Dark Circles.
- Pneumatic Mode: Double Airbag, Simulates Pressure of Soft Hand Massages.
- Music: Wireless Eye Massager with Soothing Sounds.
- With Wireless BT Speaker to Play your Own Soothing Sounds.
- Sleek, Next-Gen Fashionable Goggle Visor Style.
- Simple One-Button Activation.
- Built-in Rechargeable Battery.
- Ultra-Quiet Operation.
- With TYPE-C Cable.
- Comfortable Visor & Adjustable Headband Wrap Design.
- Universal Size for All Ages: Adjustable Elastic Band.
- Perfect for Use After TV & Computer Screen Viewing, Before Bed time.