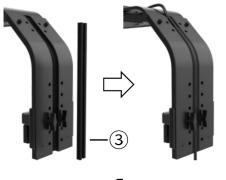

### Mounting the LED Lighting System

Before connecting the fixture to power, first mount the system by using the provided stand.

 Scan QR code to check out the detailed installation video.

• A total of four combinations of bracket installat