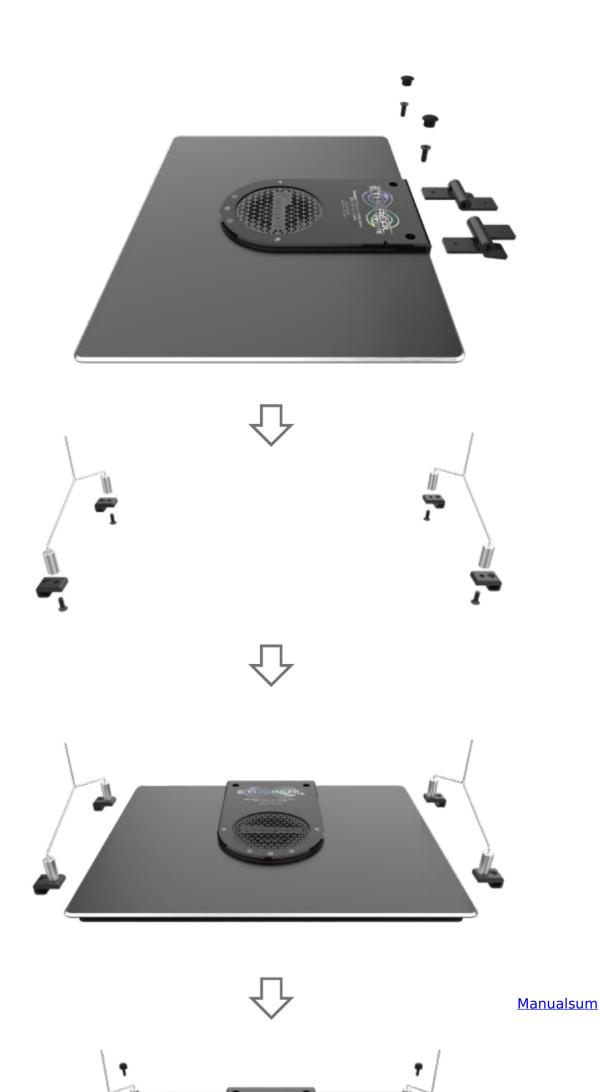

### Mounting the LED Lighting System

Before connecting the fixture to power, first mount the system by using the provided stand.

 Scan QR code to check out the detailed installation video.

• A total of four combinations of bracket installat

# Installation

Hanging Kits Installation (sold separately)

Scan QR code to check out the detailed

installation video.