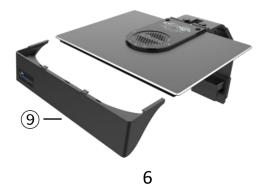

### Mounting the LED Lighting System

Before connecting the fixture to power, first mount the system by using the provided stand.

 Scan QR code to check out the detailed installation video.

• A total of four combinations of bracket installat