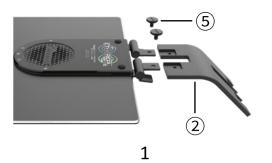

### Mounting the LED Lighting System

Before connecting the fixture to power, first mount the system by using the provided stand.

 Scan QR code to check out the detailed installation video.

• A total of four combinations of bracket installat