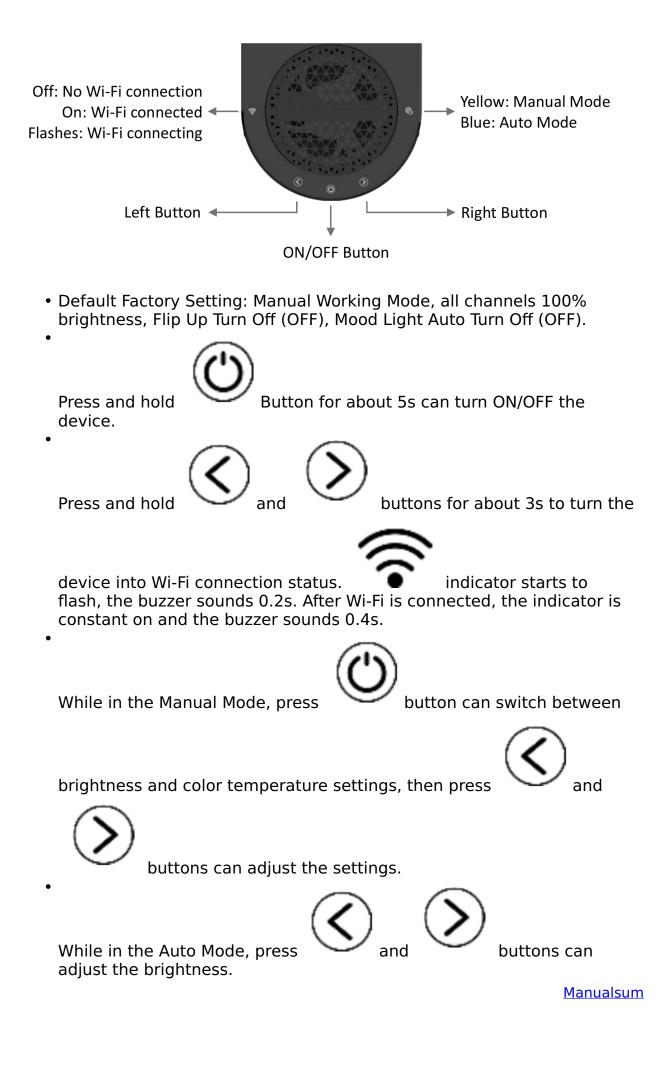

### Fixture

Different color of the Indicator represents different working mode of the device. Scan the above QR code to check out the detailed operation instructions on YouTube.

• In normal working status, press and hold > button for about 5s until

indicator quick flashes for 3 times and the buzzer sounds 0.4s, the lighting settings are being recovered to the default factory setting (WiFi connection remains valid).

• Scan the above QR code to check out the detailed operation videos.