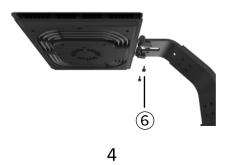

### Mounting the LED Lighting System

Before connecting the fixture to power, first mount the system by using the provided stand.

 Scan QR code to check out the detailed installation video.

• A total of four combinations of bracket installat