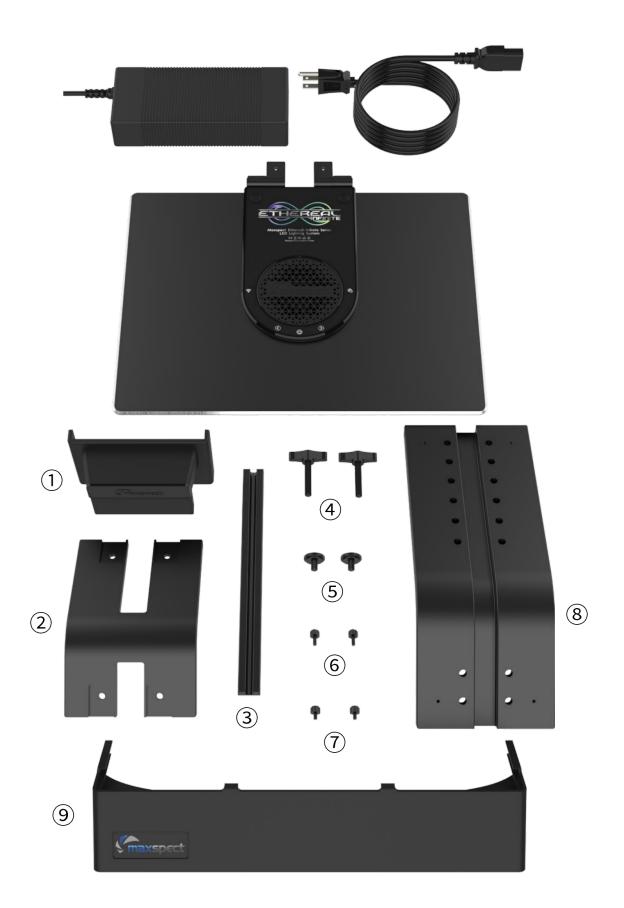

lation
    - Mounting the LED Lighting System
  - Installation
    - Hanging Kits Installation (sold separately)
  - **Operating Instructions** 
    - <u>SYNA-G CLOUD APP</u>
    - Fixture
  - **Operating Instructions** 
    - Ways of Connection
  - Maintenance Instruction
    - Maintenance of the fixture
    - Specifications
  - Limited Warranty

# Maxspect Ethereal LED Light User Manual

Maxspect Ethereal LED Light User Manual

Guangzhou Maiguang Electronic Science Technology Ethereal-Infinite Series LED Lighting System User Manual

FCC id: 2AM68E8-LED

**Manualsum** 



Dear Customer,

Thank you for purchasing this product.

For optimum performance and safety, please read these instructions carefully.

### **User Memo:**

# **Package Content**

Please check the content in the package.



# **Precautions**

Before using the Maxspect<sup>™</sup> Ethereal Infinite LED Lighting System, please read these operating instructions carefully. Take special care to follow the safety suggestions listed below. Afterwards keep this manual handy for future reference.

- 1. Remove any plastic bags and packaging material protecting the fixture.
- 2. Never look directly at the LED bulbs when you switch on the system. Incorrect use of this apparatus will increase eye hazard.

### **On Safety**

- Power Source Do not defeat the safety purpose of the polarized or grounding-type plug. A polarized plug has two blades with one wider than the other. A grounding-type plug has two blades and a third grounding prong. The wide blade or the third prong is provided for your safety. If the plug does not