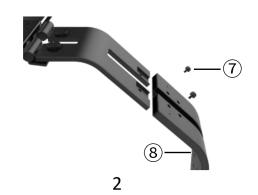

### Mounting the LED Lighting System

Before connecting the fixture to power, first mount the system by using the provided stand.

 Scan QR code to check out the detailed installation video.

• A total of four combinations of bracket installat