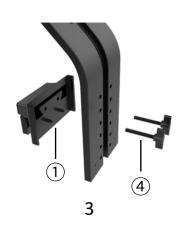

### Mounting the LED Lighting System

Before connecting the fixture to power, first mount the system by using the provided stand.

 Scan QR code to check out the detailed installation video.

• A total of four combinations of bracket installat