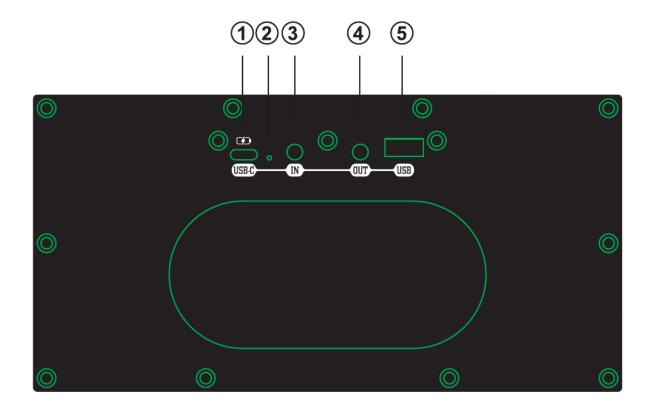

### **FUNCTION PANEL**

- 1. USB TYPE-C POWER INPUT JACK DC 5V / 2A
- 2. CHARGING INDICATOR LIGHT
- 3. LINE IN CABLE JACK
- 4. AUX OUT CABLE JACK
- 5. USB PORT