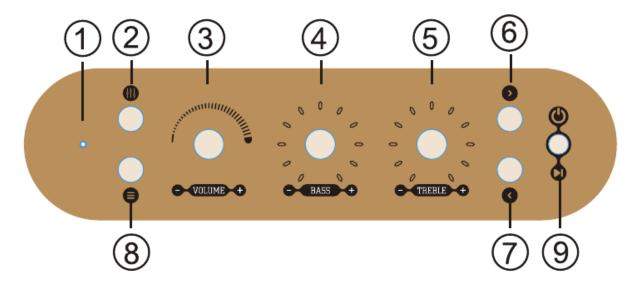

### **CONTROL PANEL**

- 1. SELECTED MODE INDICATOR LIGHT BLUE INDICATES BLUETOOTH MODE GREEN INDICATES LINE IN MODE
- 2. EQ MODE NORMAL, BASS BOOST, VOCAL) LONG PRESS FOR DISCONNECTING BLUETOOTH
- 3. VOLUME ADJUSTMENT KNOB
- 4. BASS ADJUSTMENT KNOB
- 5. TREBLE ADJUSTMENT KNOB
- 6. NEXT SONG BUTTON
- 7. PREVIOUS SONG BUTTON
- 8. MODE SELECTION BUTTON BLUETOOTH MODE LINE IN MODE USB MODE LONG PRESS FOR TWS
- 9. ON / OFF SWITCH LONG PRESS FOR ON / OFF (SINGLE PRESS FOR PLAY / PAUSE)