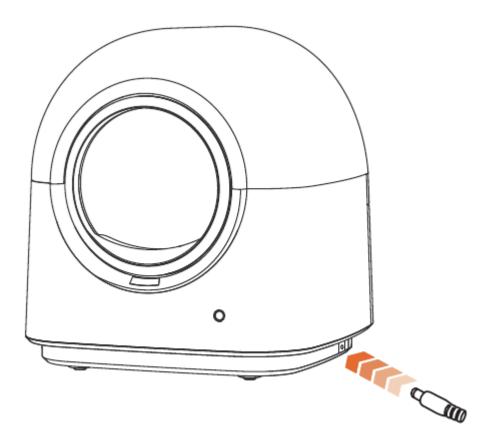

## **Getting Started**

Make sure that the top cover and waste bin are properly installed in place before plugging into an outlet.

Locate the litter box indoors on a firm, level surface with little space around.

Do not touch any walls.

Open the deodorizer and place it into the deodorizer holder. Insert the frame back.

Tear off the tapes at the back of the litter mat. Place the mat in front of the litter box. <u>Manualsum</u>

Slide the waste bin back in place. You will hear one beep once the waste bin is properly installed (if already connected to power).

Slide out the waste bin from either side. Take out all accessories inside.