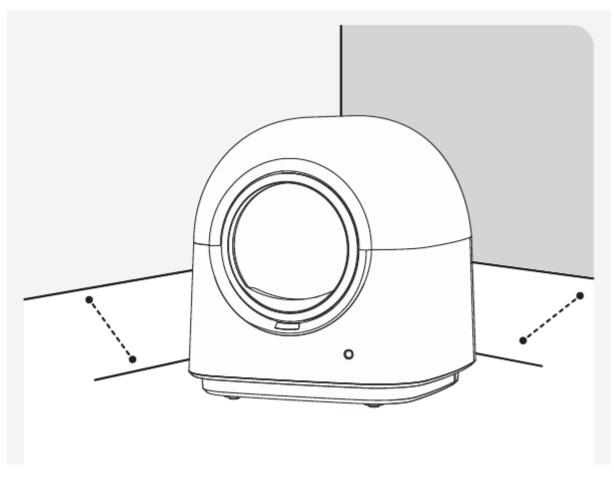

## **Getting Started**

Make sure that the top cover and waste bin are properly installed in place before plugging into an outlet.

Locate the litter box indoors on a firm, level surface with little space around.

Do not touch any walls.

Open the deodorizer and place it into the deodorizer holder. Insert the frame back.

Tear off the tapes at the back of the litter mat. Place the mat in front of the litter box. <u>Manualsum</u>