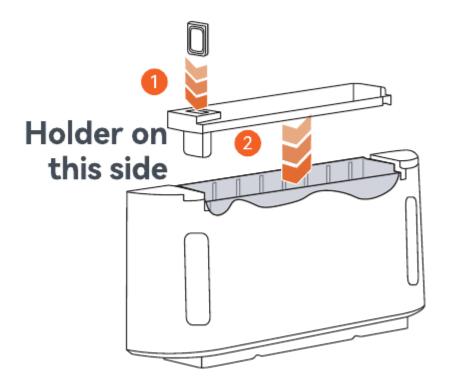

Do not touch any walls.

Open the deodorizer and place it into the deodorizer holder. Insert the frame back.

Tear off the tapes at the back of the litter mat. Place the mat in front of the litter box. <u>Manualsum</u>