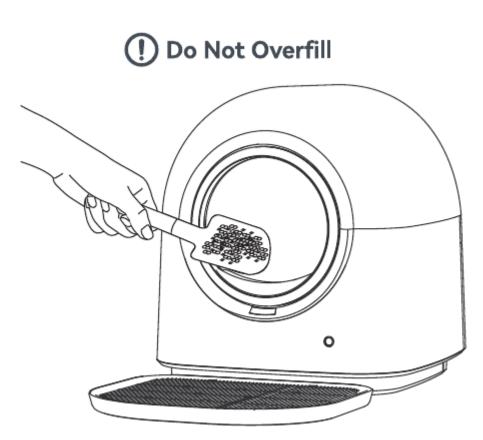

**Do Not Overfill** 

Add clumping litter up to the MAX line. Wait for the drum to automatically spread the litter flat.