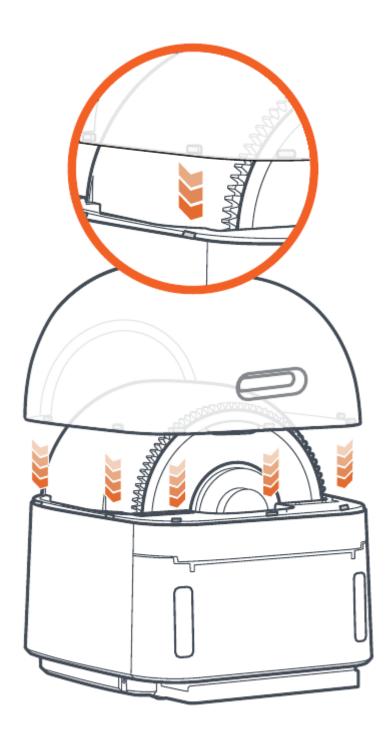

Plug in. The drum will rotate a full circle automatically. Wait for it to return to Home position.

Remove the fix frame.

<u>Manualsum</u>

Spread a litter box liner evenly inside and smooth out all edges.