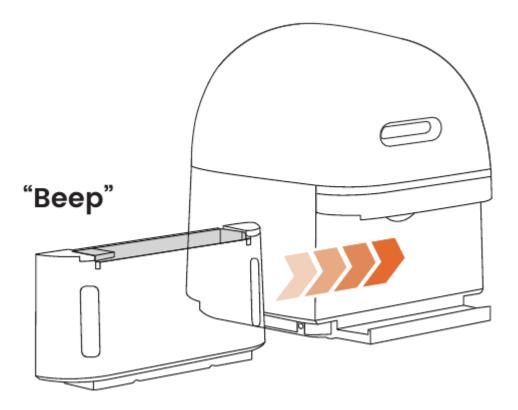

Slide the waste bin back in place. You will hear one beep once the waste bin is properly installed (if already connected to power).

Slide out the waste bin from either side. Take out all accessories inside.