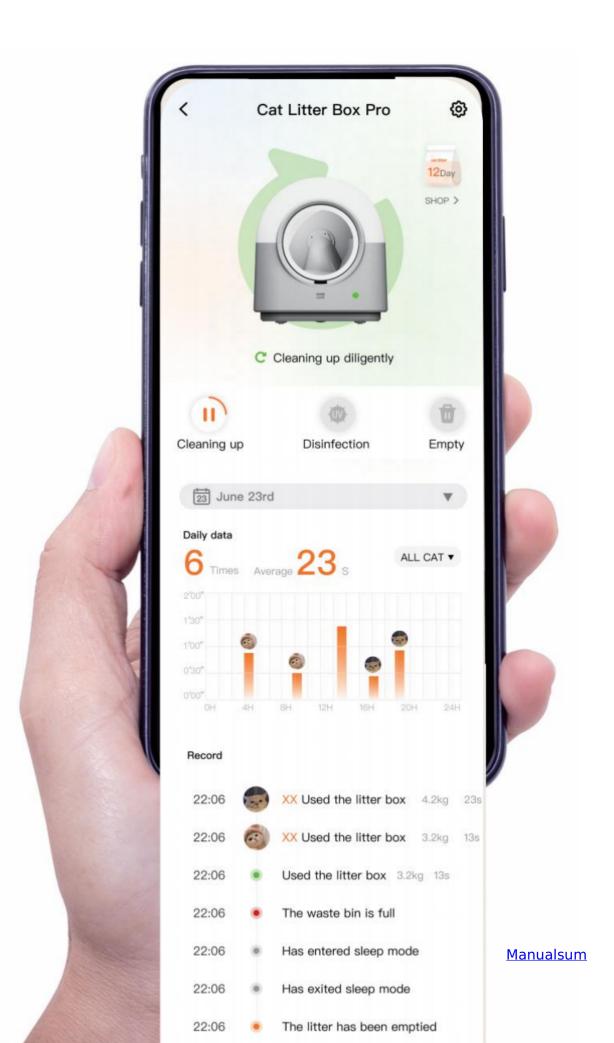

## **Control Functions**

Hold for 10s to bring into pairing mode or restore to factory settings.

<u>Manualsum</u>

Press once to start a clean cycle. If already started, press it once to pause.

Press twice to empty all litter. If already started, press it once or twice to pause.

## **Status Indicators**

#### **Solid Green**

• Ready & connected

#### Solid Red:

- Clean / empty paused
- Top cover / waste bin not in place

#### **Solid Blue**

- Cat / weight detected
- Adding litter

#### **Flashing Green**

• Setting up Wi-Fi

#### **Flashing Red**

• Motor stall

#### **Solid Purple**

• UV sterilization (10min via app) in process

#### Off

Do Not Disturb (DND)

/ Sleep mode / power off

- Make sure that your smart device is connected to a secure 2.4GHz network and Bluetooth is enabled.Allow access to your Location during connection. Make sure that the drum is at the Home position before connecting.
- You can use the litterbox with control button only or download APP for more customizable options.