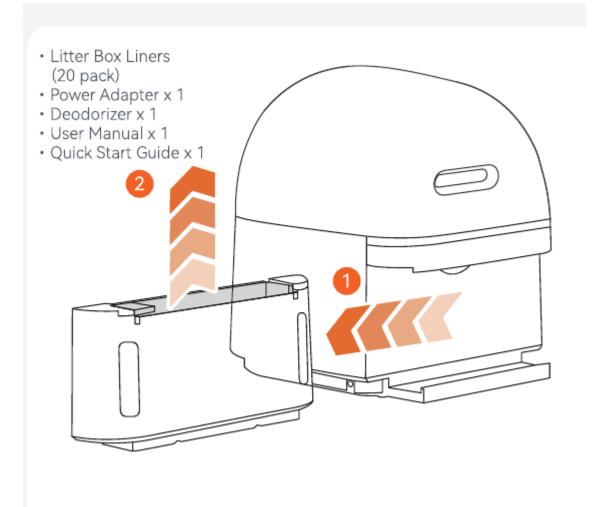

Slide the waste bin back in place. You will hear one beep once the waste bin is properly installed (if already connected to power).

Slide out the waste bin from either side. Take out all accessories inside.