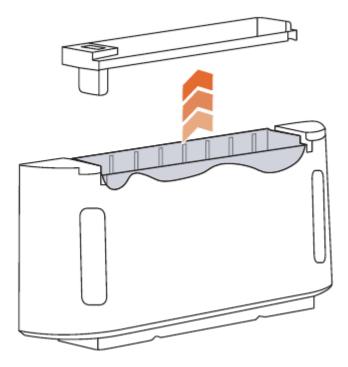

Do not touch any walls.

Open the deodorizer and place it into the deodorizer holder. Insert the frame back.

Tear off the tapes at the back of the litter mat. Place the mat in front of the litter box. <u>Manualsum</u>

Slide the waste bin back in place. You will hear one beep once the waste bin is properly installed (if already connected to power).

Slide out the waste bin from either side. Take out all accessories inside.