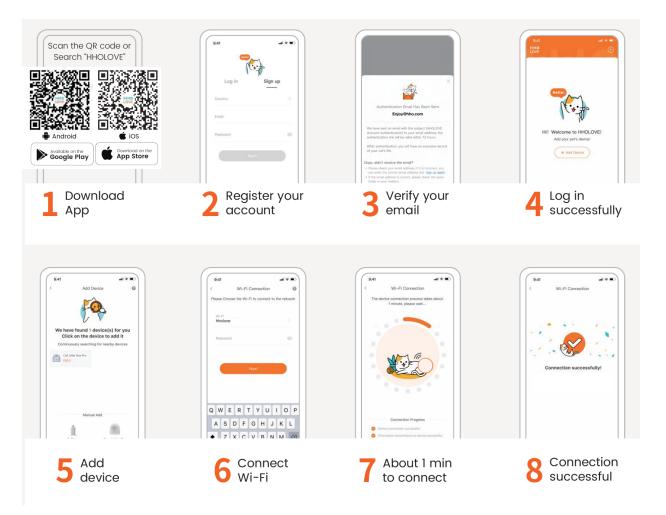

litter

#### **Flashing Green**

• Setting up Wi-Fi





#### **Flashing Red**

• Motor stall



#### **Solid Purple**

• UV sterilization (10min via app) in process



#### Off

Do Not Disturb (DND)

/ Sleep mode / power off



- Make sure that your smart device is connected to a secure 2.4GHz network and Bluetooth is enabled.Allow access to your Location during connection. Make sure that the drum is at the Home position before connecting.
- You can use the litterbox with control button only or download APP for more customizable options.

<u>Manualsum</u>

- The litterbox can only be linked to one account.You can hold the button for 10stopairit with another device,or share with your family members on APP.
- For connection failure refer to the Troubleshooting section of the User Manual.



## **App Introduction**



#### Join HHOLOVE community to get the latest product information and giveaway treats.









Instagram

YouTube







For FAQ and more help,

please visit: https://www.hholove.com/support



**Email Contact:** 

service@hholove.com



©HHO Limited, all rights reserved. HHOLOVE and its logo are trademarks of HHO Limited, registered in the US, EU and other countries.

Made by HHO

Made in China

Address: UNIT 3A-8,12/F KAISER CTR NO18 CENTRE ST,SAI YING PUN,HK