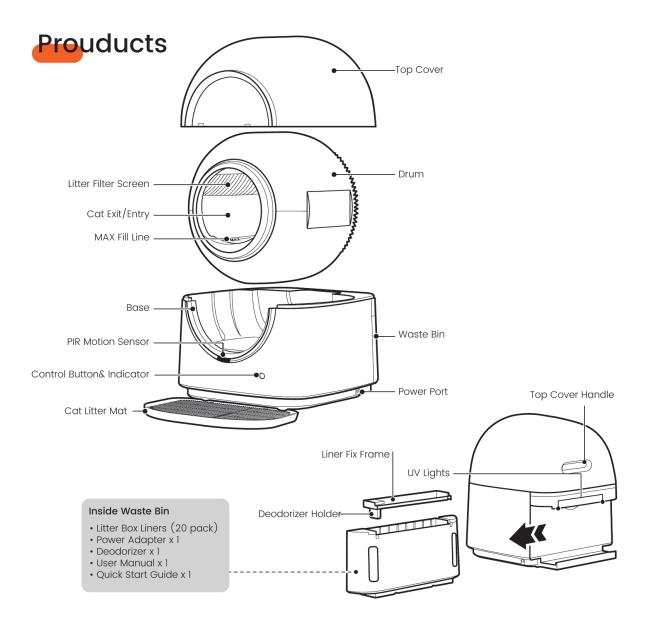

## HHOLOVE Automatic Cat Litter Box Pro User Manual

## Manualsum, simplified manuals

Table of Contents

- HHOLOVE Automatic Cat Litter Box Pro User Manual
  - Products
  - Getting Started
  - <u>To help your cat transtition to the new litter box:</u>
  - Control Functions
  - Status Indicators
    - Solid Green
    - <u>Solid Red:</u>
    - Solid Blue
    - Flashing Green
    - Flashing Red
    - Solid Purple
    - <u>Off</u>
  - App Introduction

## HHOLOVE Automatic Cat Litter Box Pro User Manual

HHOLOVE Automatic Cat Litter Box Pro User Manual

2A5DZ-CL-TYW





Automatic Cat Litter Box® QUICK GUIDE

### **Products**



## **Getting Started**



Make sure that the top cover and waste bin are properly installed in place before plugging into an outlet.



Locate the litter box indoors on a firm, level surface with little space around.

Do not touch any walls.



Open the deodorizer and place it into the deodorizer holder. Insert the frame back.



Tear off the tapes at the back of the litter mat. Place the mat in front of the litter box. <u>Manualsum</u>



Slide the waste bin back in place. You will hear one beep once the waste bin is properly installed (if already connected to power).



Slide out the waste bin from either side. Take out all accessories inside.



Plug in. The drum will rotate a full circle automatically. Wait for it to return to Home position.



Remove the fix frame.

<u>Manualsum</u>