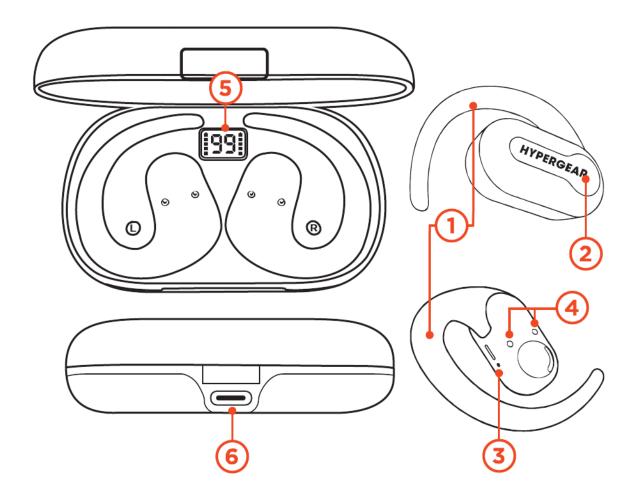

## **Package Contents**

- AeroFlex 360
- Charging Case
- USB-C Charging Cable

- 1. Ear Hook
- 2. Touch Control
- 3. LED Indicators
- 4. Charging Contacts
- 5. Digital Battery Display
- 6. USB-C Charging Port