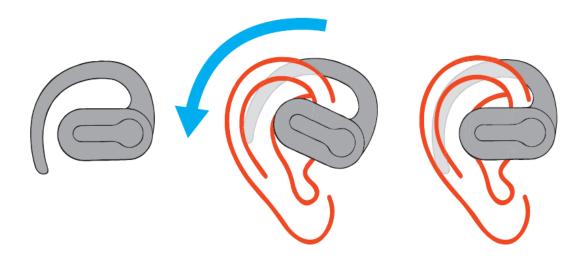

play
- 6. USB-C Charging Port

## **GETTING STARTED**

#### **CHARGING**

**NOTE:** Fully charge your earbuds and case before first use.

Use the included charging cable to connect the case to a USB power source. The battery level on the display will increase until fully charged.

**Manualsum** 

#### **CHARGING EARBUDS (between uses)**

Place the earbuds in the charging case. Each earbud's charging indicator will light up to confirm both earbuds are charging normally.

Earbuds Fully Charged (~1 hour)

#### **POWERING**

**Power ON** Auto-On when the charging case is opened.

**Power OFF** Auto-Off when earbuds are replaced and the case is closed.

When outside of the charging case, Press & Hold

(5 sec) (L & R) to manually turn ON/OFF

## **HOW TO WEAR**

#### **Hook & Twist to Secure**



### **PAIRING**

#### **HOW TO PAIR**

- 1. Open the charging case cover. The earbud LEDs will blink BLUE and they will automatically enter Bluetooth pairing mode.
- 2. Open the Bluetooth menu on your phone, tablet, or computer. Enable searching for available devices.
- 3. Select "HYG AeroFlex 360" to pair.
- 4. Once connected, the Status LEDs will turn off.

**NOTE:** Your earbuds will automatically reconnect to your device whenever they are removed from the charging case.

If you wish to pair your earbuds with a different phone, tablet, or computer, find them in your device's

Bluetooth menu and select "Forget This Device" or "Unpair".





#### **CALLS**

- Answer / End Call Press Ix (L/ R)
- Reject Call Press & Hold (2 sec) (L/R)

#### **MUSIC / AUDIO**

Play / Pause Press Ix (L/R)