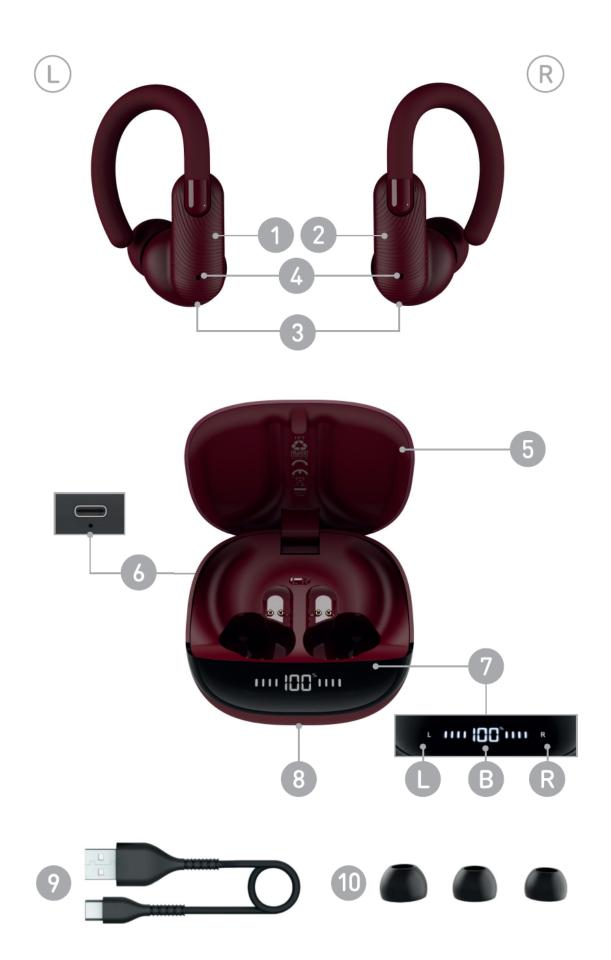

#### TRUE WIRELESS EARBUDS

PMN: MIXX StreamBuds Sports Charge 2

HVIN: SBSC-03-BK-404

FCC ID: 2AX17-SPORTS2

IC: 31399-SPORTS2