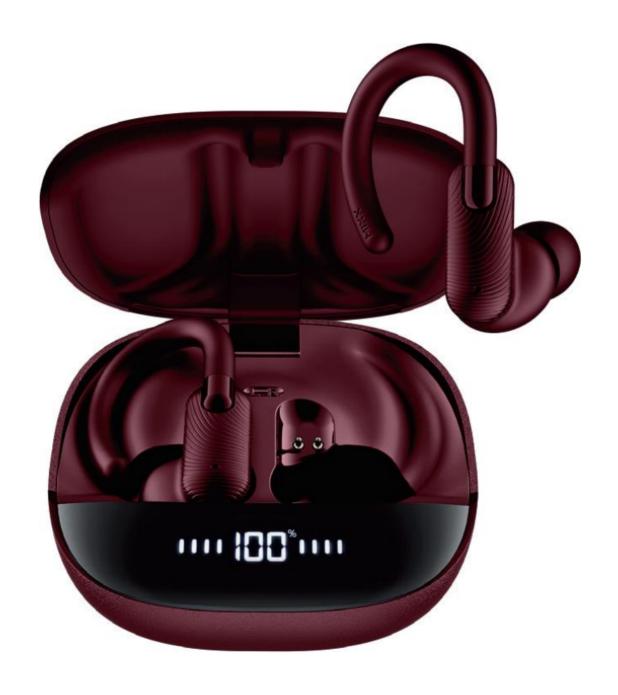

#### TRUE WIRELESS EARBUDS

PMN: MIXX StreamBuds Sports Charge 2

HVIN: SBSC-03-BK-404

FCC ID: 2AX17-SPORTS2

IC: 31399-SPORTS2

Thanks for choosing our MIXX Sports Charge 2. All of our products come with a 2 year warranty for peace of mind. Feedback is welcome, email us on support@mixx-io.com for any comments or queries.