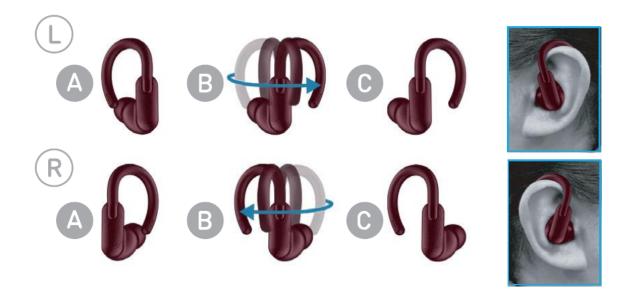

## **HOW TO WEAR**

- (A) Remove earbuds from case.
- (B) Rotate earhook towards you (DO NOT rotate the earhook away from you in the wrong direction, as this could damage the hook).
- (C) Place the ear hook over your ear, and earbud firmly in your ear