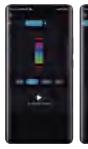

# **Rhythmic Function**

Built-in 3 rhythm mode options: music mode, mobile phone microphone, device microphone (depending on the device configuration). The light jumps and changes with the rhythm of the music, or the microphone captures the external sound and converts it into a different rhythm of the light effect.