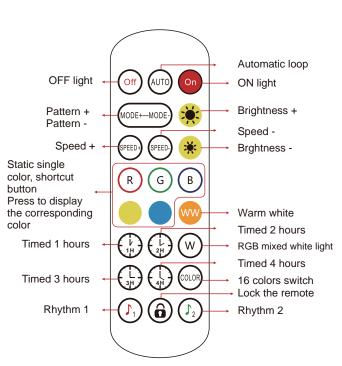

set the lighting effect duration. Combine different lighting effects to play in sequenci



# Scribble Function

Click the plus sign to customize the light color and dynamic effect.

Click Save after setting. (Make sure the number of lights is consistent with the equipment before DIY, otherwise the lighting effect is incomplete, please edit the number of ic lights in the "Setting" function)





# **Rhythmic Function**

Built-in 3 rhythm mode options: music mode, mobile phone microphone, device microphone (depending on the device configuration). The light jumps and changes with the rhythm of the music, or the microphone captures the external sound and converts it into a different rhythm of the light effect.







# Sunshine Floor Lamp



#### Multiple Angle Rotation



### 24 Key Remote



Remove the insulation paper before use

#### Warning:

Changes or modifications to this unit not expressly approved by the party responsible for compliance could void the user 's authority to operate the equipment.

#### NOTE:

This device complies with part 15 of the FCC Rules. Operation is subject to the following two conditions:

- (1) This device may not cause harmful interference, and
- (2) this device must accept any interference received, including interference that may cause undesired operation.

#### FCC Statement:

This equipment has been tested and found to comply with the limits for a Class B digital device, pursuant to part 15 of the FCC Rules. These limits are designed to provide reasonable protection against harmful interference in a residential installation. This equipmen