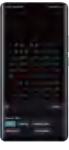

## **Timing Function**

- a). You can set schedules to turn on & off of the lamp in app.
- b). At each schedule, you can also set the lamp to perform different effects.