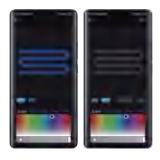

#### Colorful Function

Light color can be customized by the whole section or divided segments. In the segment customize interface, you can fill or erase the color of the segment, set the gradient effect and brightness.