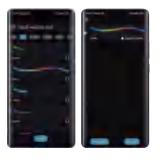

#### Colorful Function

Light color can be customized by the whole section or divided segments. In the segment customize interface, you can fill or erase the color of the segment, set the gradient effect and brightness.

## **Scenes Selection**

Built-in lighting effect selection of four categories of scene modes: life,landscape,festival and mood,and click "DIY" or "Favorite" to add custom scenes.