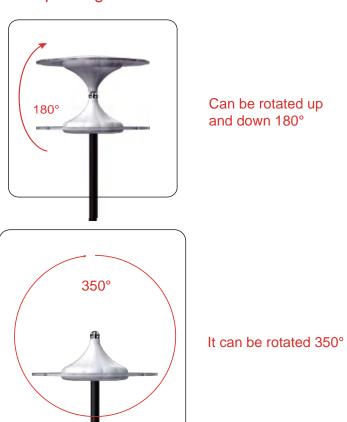

es of scene mode and set the lighting effect duration. Combine different lighting effects to play in sequenci



# Scribble Function

Click the plus sign to customize the light color and dynamic effect.

Click Save after setting. (Make sure the number of lights is consistent with the equipment before DIY, otherwise the lighting effect is incomplete, please edit the number of ic lights in the "Setting" function)





# **Rhythmic Function**

Built-in 3 rhythm mode options: music mode, mobile phone microphone, device microphone (depending on the device configuration). The light jumps and changes with the rhythm of the music, or the microphone captures the external sound and converts it into a different rhythm of the light effect.







# Sunshine Floor Lamp



#### Multiple Angle Rotation



### 24 Key Remote



Remove the insulation paper before use

#### Warning:

Changes or modifications to this unit not expressly approved by the party responsible for compliance could void the user 's authority to operate the equipment.

#### NOTE:

This device complies with part 15 of the FCC Rules. Operation is subject to the following two conditions:

- (1) This device may not cause harmful interference, and
- (2) this device must accept any interference received, including interference that may cause undesired operation.

#### FCC Statement:

This equipment has been tested and found to comply with the limits for a Class B digital device, pursuant to part 15 of the FCC Rules. These limits are designed to provide reasonable protection against harmful interference in a residential instal