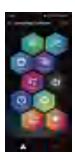

## **Scenes Selection**

Built-in lighting effect selection of four categories of scene modes: life,landscape,festival and mood,and click "DIY" or "Favorite" to add custom scenes.

## **DIY Your Playlist**

Select the lighting effect of different categories of scene mode and set the lighting effect duration. Combine different lighting effects to play in sequenci