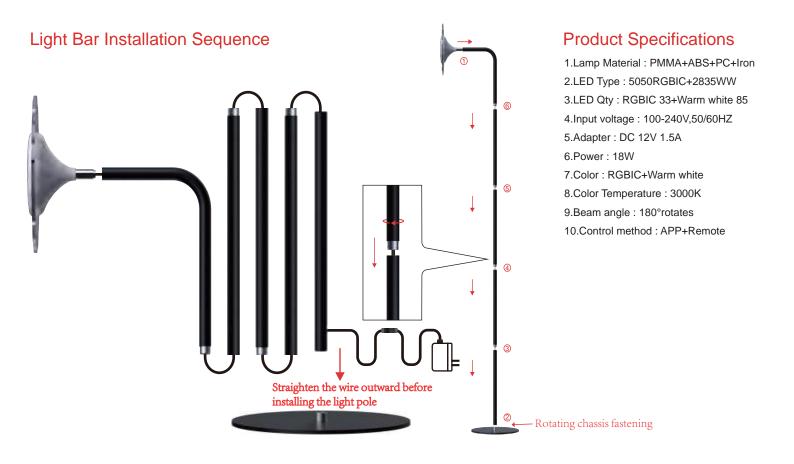

ing effect of different categories of scene mode and set the lighting effect duration. Combine different lighting effects to play in sequenci



# Scribble Function

Click the plus sign to customize the light color and dynamic effect.

Click Save after setting. (Make sure the number of lights is consistent with the equipment before DIY, otherwise the lighting effect is incomplete, please edit the number of ic lights in the "Setting" function)





# **Rhythmic Function**

Built-in 3 rhythm mode options: music mode, mobile phone microphone, device microphone (depending on the device configuration). The light jumps and changes with the rhythm of the music, or the microphone captures the external sound and converts it into a different rhythm of the light effect.







# Sunshine Floor Lamp



#### Multiple Angle Rotation



### 24 Key Remote



Remove the insulation paper before use

#### Warning:

Changes or modifications to this unit not expressly approved by the party responsible for compliance could void the user 's authority to operate the equipment.

#### NOTE:

This device complies with part 15 of the FCC Rules. Operation is subject to the following two conditions:

- (1) This device may not cause harmful interference, and
- (2) this device must accept any interference received, including interference that may cause undesired operation.

#### FCC Statement:

This equipment has been tested and found to comply with the limits for a Class B digital device, pursuant to part 15 of the FCC Rules. These limits are designed to provide reasonable protection against harmful inte