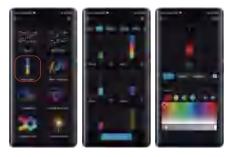

# Scribble Function

Click the plus sign to customize the light color and dynamic effect.

Click Save after setting. (Make sure the number of lights is consistent with the equipment before DIY, otherwise the lighting effect is incomplete, please edit the number of ic lights in the "Setting" function)

# **Rhythmic Function**

Built-in 3 rhythm mode options: music mode, mobile phone microphone, device microphone (depending on the device configuration). The light jumps and changes with the rhythm of the music, or the microphone captures the external sound and converts it into a different rhythm of the light effect.