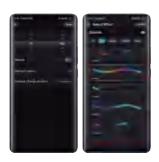

#### Colorful Function

Light color can be customized by the whole section or divided segments. In the segment customize interface, you can fill or erase the color of the segment, set the gradient effect and brightness.

## **Scenes Selection**

Built-in lighting effect selection of four categories of scene modes: life,landscape,festival and mood,and click "DIY" or "Favorite" to add custom scenes.