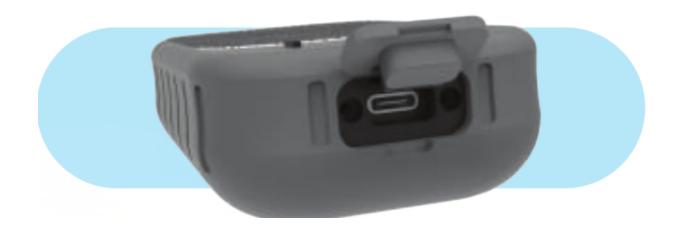

#### **Charging Activo**

Activo is built to be water-resistant and the charging port is hidden behind a water-tight silicone plug. Use your finger to pull out the plug. Plug in the included USB-C charging cable into Activo and the USB-A side to a suitable power source. Always make sure plug is securely re-inserted after charging to maintain water resistancy.