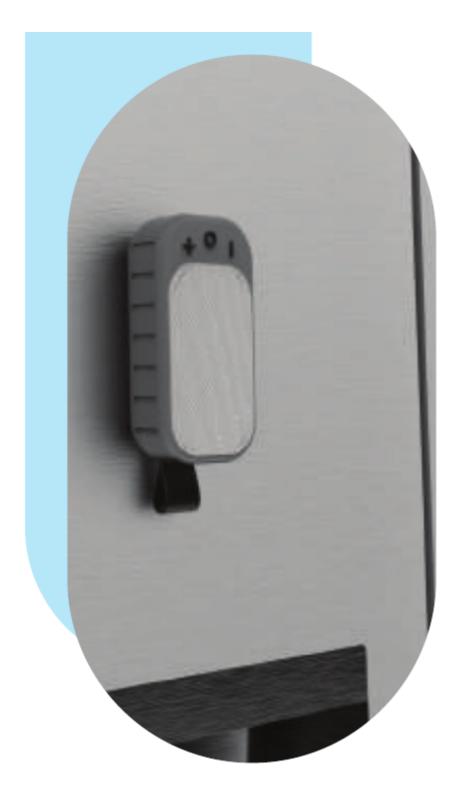

**Built-in Magnets** 

Activo has magnets built into the bottom underneath the silicone outer. You can stick Activo to metallic surfaces such as your fridge, the hood of your car, etc.