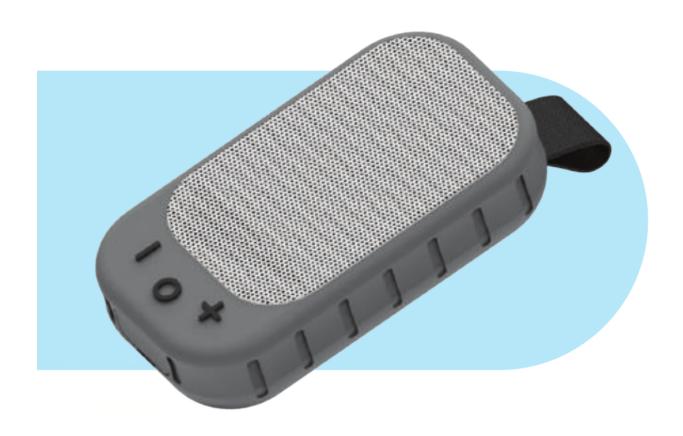

#### What is Activo?

Activo is a portable Bluetooth® 5-watt speaker that was designed to go on all your adventures with you.

It features a passive radiator for strong bass, IPX6 water resistancy, shockproof rubberized silicone outer, and has built-in magnets to attach to metallic objects. The robust strap also allows you to attach Activo to a carabiner to be easily accessible while on your treks.