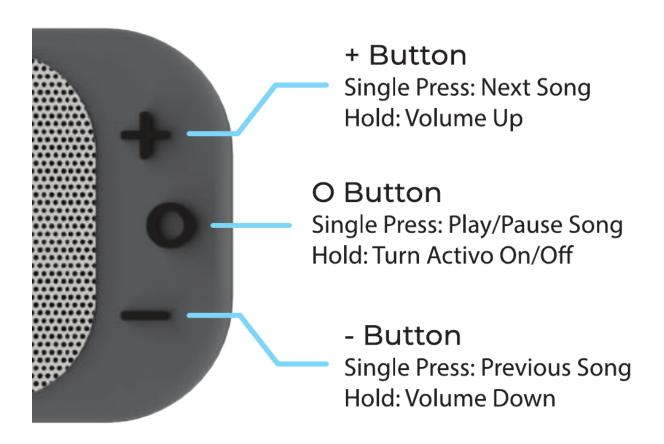

### What is Activo?

Activo is a portable Bluetooth® 5-watt speaker that was designed to go on all your adventures with you.

It features a passive radiator for strong bass, IPX6 water resistancy, shockproof rubberized silicone outer, and has built-in magnets to attach to metallic objects. The robust strap also allows you to attach Activo to a carabiner to be easily accessible while on your treks.



**Built-in Magnets** 

Activo has magnets built into the bottom underneath the silicone outer. You can stick Activo to metallic surfaces such as your fridge, the hood of your car, etc.



### **Technical Specs**

Battery Capacity: 600mAhInput: 5V/400mA

• Speaker Wattage: 5-watts • Bluetooth range: approx. 30 ft

• Playtime: 6+ hours

• Water Resistancy Rating: IPX6

#### **Activo Controls**



#### **Charging Activo**

Activo is built to be water-resistant and the charging port is hidden behind a water-tight silicone plug. Use your finger to pull out the plug. Plug in the included USB-C charging cable into Activo and the USB-A side to a suitable power source. Always make sure plug is securely re-inserted after charging to maintain water resistancy.



#### **Pairing your Activo**

- Press and hold the O button on Activo to turn it on. You will hear a tone.
   The Indicator Light will begin flashing red and blue. You are now in Pairing Mode.
- 2. Go to your phone/device Settings. Find your Bluetooth settings. (**Note:** if you are having trouble, please refer to your devices support manual.)



- 3. You should see Activo listed in the list of nearby Bluetooth devices. If you do