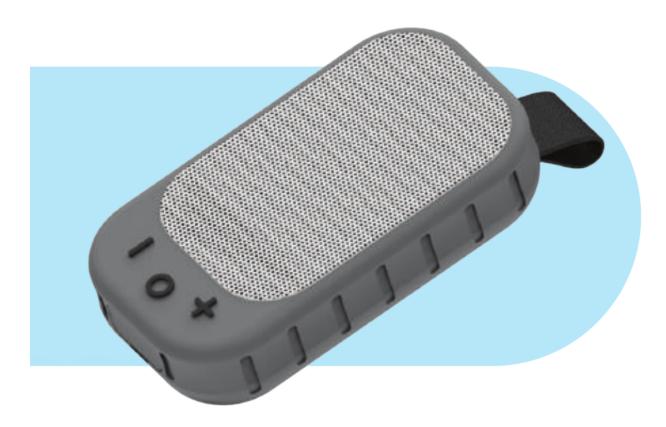

ual

#### **Manualsum**, simplified manuals

#### Table of Contents

- Powerstick.com ACTIVO Portable Speaker User Manual
  - What is Activo?
  - Built-in Magnets
  - Technical Specs
  - Activo Controls
  - Charging Activo
  - Pairing your Activo

## Powerstick.com ACTIVO Portable Speaker User Manual

Powerstick.com ACTIVO Portable Speaker User Manual

FCC id: 2AITN-ACTIVO





Powerstick.com

#### What is Activo?

Activo is a portable Bluetooth® 5-watt speaker that was designed to go on all your adventures with you.

It features a passive radiator for strong bass, IPX6 water resistancy, shockproof rubberized silicone outer, and has built-in magnets to attach to metallic objects. The robust strap also allows you to attach Activo to a carabiner to be easily accessible while on your treks.



**Built-in Magnets** 

Activo has magnets built into the bottom underneath the silicone outer. You can stick Activo to metallic surfaces such as your fridge, the hood of your car, etc.



### **Technical Specs**

Battery Capacity: 600mAhInput: 5V/400mA

• Speaker Wattage: 5-watts • Bluetooth range: approx. 30 ft

• Playtime: 6+ hours

• Water Resistancy Rating: IPX6

#### **Activo Controls**



#### **Charging Activo**

Activo is built to be water-resistant and the charging port is hidden behind a water-tight silicone plug. Use your finger to pull out the plug. Plug in the included USB-C charging cable into Activo and the USB-A side to a suitable power source. Always make sure plug is securely re-inserted after charging to maintain water resistancy.



#### **Pairing your Activo**

- Pre