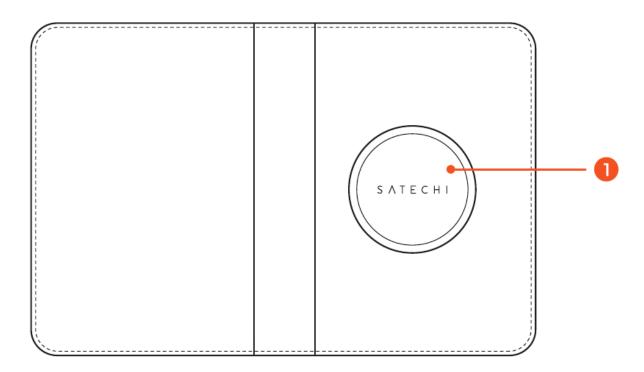

# **FUNCTIONS**

- Wireless Charging
   4x Card Holder
- 3. On/Off Button
- 4. LED Indicator
- 5. Passport Holder