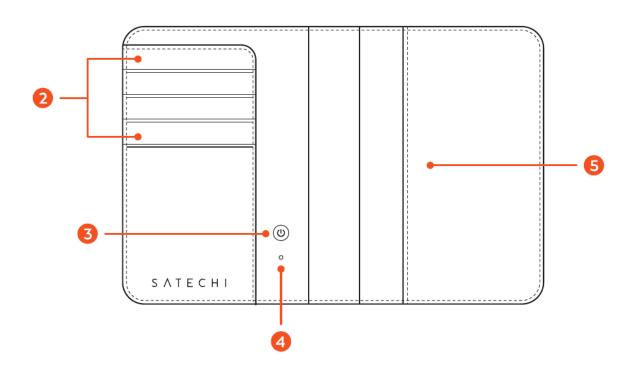

# **FUNCTIONS**

- Wireless Charging
   4x Card Holder
- 3. On/Off Button
- 4. LED Indicator
- 5. Passport Holder

## **CHARGING**

Charge your Passport Cover with a compatible wireless charger.

**Note:** Wireless charger not included.

#### **LED Indicators**

**Orange** - Charging

**Green** - Fully charged