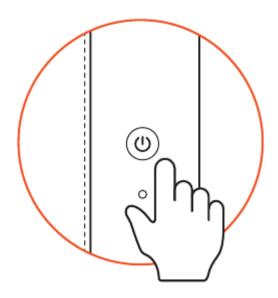

#### Power on

Press your Passport Cover's power button once to turn on. You will hear a confirmation sound, indicating it is turned on.

#### **Power off**

To power off, quick-press power button 2 times, then long-press for at least 5 seconds. You will hear two beeps, indicating your Passport Cover is powered off. (When device is powered off, you cannot find/view its location). If your Passport Cover is not paired within 10 minutes, you will hear a beep, and it will automatically power off. Power on to continue pairing.

#### **Factory reset**

Quick-press power button 4 times, then long-press for at least 3 seconds. You will hear a confirmation sound, indicating that the factory reset is complete.