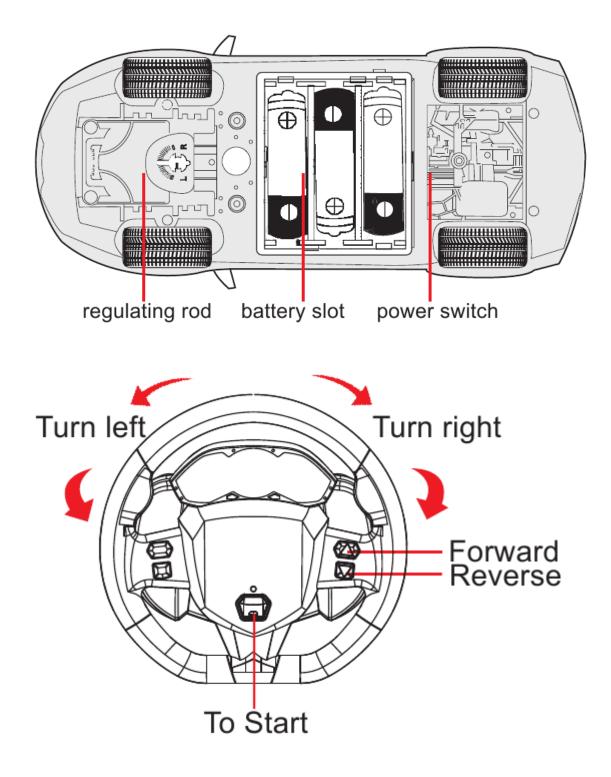

## Instruction

- 1. Open the battery cover of car, install 3 pcs AA battery properly, do not misplace +/- electrode, and close it.
- 2. Adjust the regulating rod of car underbody to make sure the car run in a straight line.
- 3. Open the battery cover of controller, install 3\*1.5V AA battery properly, do not misplace +/- electrode, and close it. (Attach 3pcs suction cups to the controller bottom so that it can be secured if need.)
- 4. Turn on the car and controller to start.

**Notice:** The controller with two style to control the car turn right or turn left, one is put on the table and turn the steering wheel controller, another one is take it in hand by motion control.

<u>Manualsum</u>