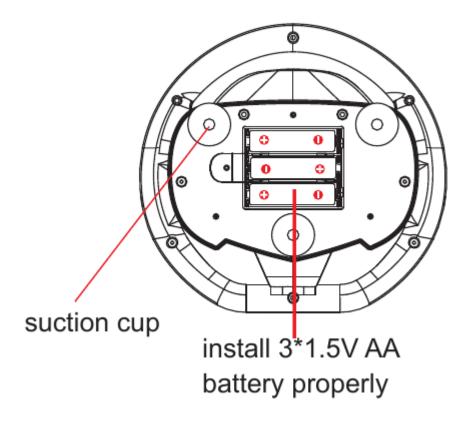

## Instruction

- 1. Open the battery cover of car, install 3 pcs AA battery properly, do not misplace +/- electrode, and close it.
- 2. Adjust the regulating rod of car underbody to make sure the car run in a straight line.
- 3. Open the battery cover of controller, install 3\*1.5V AA battery properly, do not misplace +/- electrode, and close it. (Attach 3pcs suction cups to the controller bottom so that it can be secured if need.)
- 4. Turn on the car and controller to start.