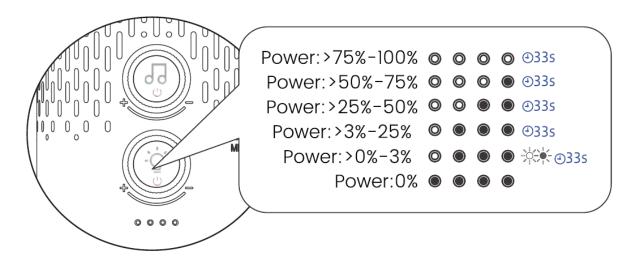

# **Power Display**

When the Bluetooth speaker and lights are turned off, press and release the lamp button for 0.5 seconds to trigger the fast charge output and battery indicator.

#### **Battery Indicator**

When using a Bluetooth speaker, the Bluetooth speaker will automatically turn off after 15 minutes after the beep sounds when the battery power is lower than 25%.