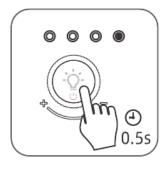

# **Power Display**

When the Bluetooth speaker and lights are turned off, press and release the lamp button for 0.5 seconds to trigger the fast charge output and battery indicator.