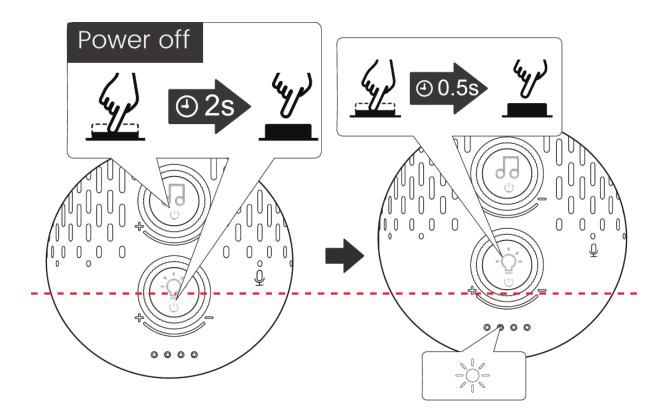

#### Power on/off

**Lamp:** Long press the lamp button for 2S to turn on/off the lamp.

**Bluetooth:** long press the Audio Button for 2S to turn on/off Bluetooth speaker.

# **Power Display**

When the Bluetooth speaker and lights are turned off, press and release the lamp button for 0.5 seconds to trigger the fast charge output and battery indicator.