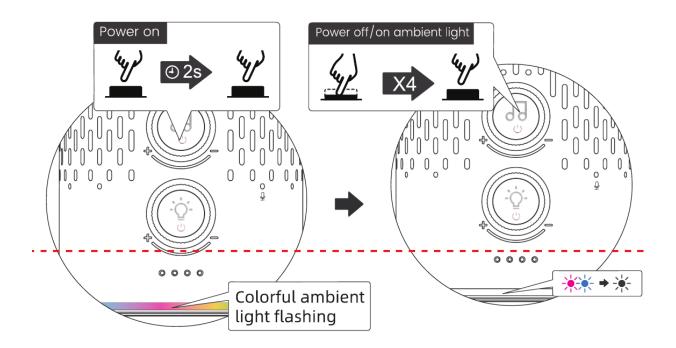

#### Power on/off

**Lamp:** Long press the lamp button for 2S to turn on/off the lamp.

**Bluetooth:** long press the Audio Button for 2S to turn on/off Bluetooth speaker.

## Power off/on ambient light

After Bluetooth is turned on, the ambient light is turned on by default. Quickly click the audio button for 4 times in a row to turn off/on the ambient light.