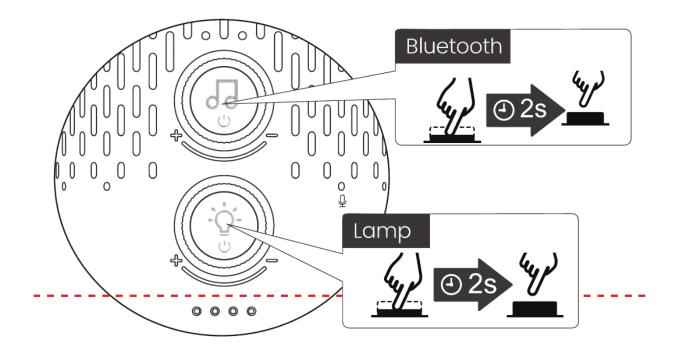

#### Power on/off

**Lamp:** Long press the lamp button for 2S to turn on/off the lamp.

**Bluetooth:** long press the Audio Button for 2S to turn on/off Bluetooth speaker.

#### **Key Operation**

EN: ×1: Press once

① Is: Press and hold for IS

5 : Rotate

EN: ×1: Press once

① Is: Press and hold for IS

5 : Rotate