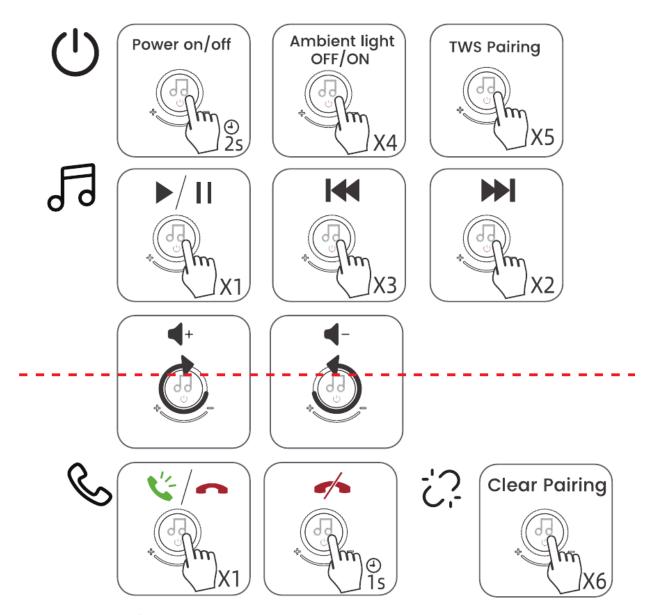

#### Power on/off

**Lamp:** Long press the lamp button for 2S to turn on/off the lamp.

**Bluetooth:** long press the Audio Button for 2S to turn on/off Bluetooth speaker.

#### **TWS Pairing**

After the mobile phone is connected to one R7, turn on the Bluetooth of the other R7, and then quickly click the audio button of any R7 for 5 times in a row to complete TWS pairing.

(Quickly click the audio button of any R7 for 5 times in a row to exit the TWS mode)

## Power off/on ambient light

After Bluetooth is turned on, the ambient light is turned on by default. Quickly click the audio button for 4 times in a row to turn off/on the ambient light.

#### **Clear Pairing**

When connected, quickly click the audio button for 6 times in a row to clear pairing record.