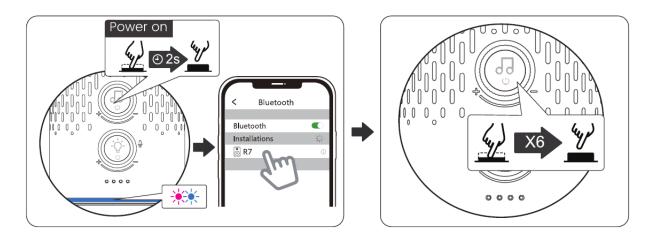

#### Power on/off

**Lamp:** Long press the lamp button for 2S to turn on/off the lamp.

**Bluetooth:** long press the Audio Button for 2S to turn on/off Bluetooth speaker.

### **Pairing**

Bluetooth will automatically enter the search state when it is turned on (purple light and blue light flash alternately). Just open the Bluetooth on your phone and search for the Bluetooth name R7 to connect.

#### **TWS Pairing**

After the mobile phone is connected to one R7, turn on the Bluetooth of the other R7, and then quickly click the audio button of any R7 for 5 times in a row to complete TWS pairing.

(Quickly click the audio button of any R7 for 5 times in a row to exit the TWS mode)