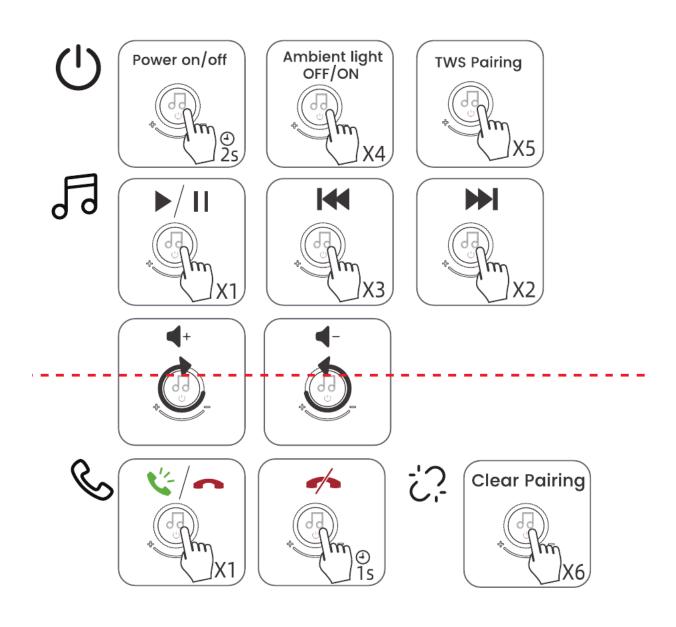

#### Power on/off

**Lamp:** Long press the lamp button for 2S to turn on/off the lamp.

**Bluetooth:** long press the Audio Button for 2S to turn on/off Bluetooth speaker.

#### **TWS Pairing**

After the mobile phone is connected to one R7, turn on the Bluetooth of the other R7, and then quickly click the audio button of any R7 for 5 times in a row to complete TWS pairing.

(Quickly click the audio button of any R7 for 5 times in a row to exit the TWS mode)

## Power off/on ambient light

After Bluetooth is turned on, the ambient light is turned on by default. Quickly click the audio button for 4 times in a row to turn off/on the ambient light.

#### **Clear Pairing**

When connected, quickly click the audio button for 6 times in a row to clear pairing record.