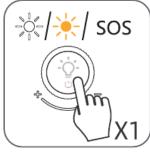

#### Power on/off

**Lamp:** Long press the lamp button for 2S to turn on/off the lamp.

**Bluetooth:** long press the Audio Button for 2S to turn on/off Bluetooth speaker.

## Power off/on ambient light

After Bluetooth is turned on, the ambient light is turned on by default. Quickly click the audio button for 4 times in a row to turn off/on the ambient light.