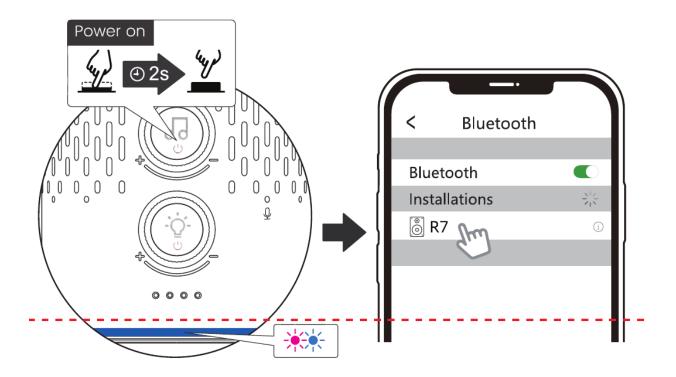

#### Power on/off

**Lamp:** Long press the lamp button for 2S to turn on/off the lamp.

**Bluetooth:** long press the Audio Button for 2S to turn on/off Bluetooth speaker.

### **Pairing**

Bluetooth will automatically enter the search state when it is turned on (purple light and blue light flash alternately). Just open the Bluetooth on your phone and search for the Bluetooth name R7 to connect.