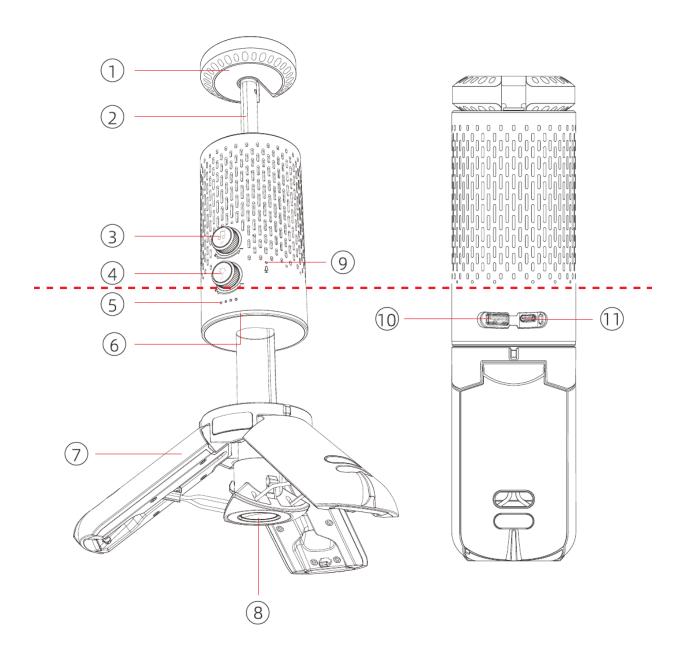

### **Product overview**

- (1) Lamp holder
- (2) Telescopic pole
- (3) Audio Button
- (4) Lamp Button
- (5) Battery indicator light
- (6) Ambient Light
- (3) Tipod
- (8) Tripod switch
- (9) Microphones

- (10) USB-A interface
- (11) Type-C interface