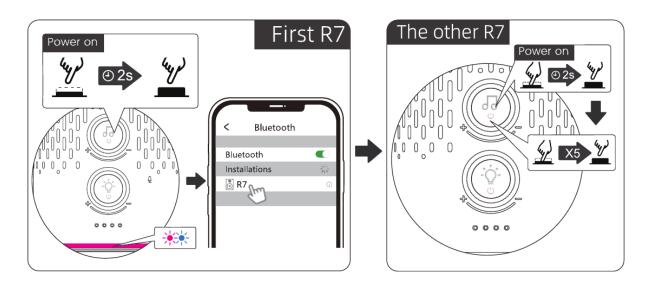

#### **TWS Pairing**

After the mobile phone is connected to one R7, turn on the Bluetooth of the other R7, and then quickly click the audio button of any R7 for 5 times in a row to complete TWS pairing.

(Quickly click the audio button of any R7 for 5 times in a row to exit the TWS mode)