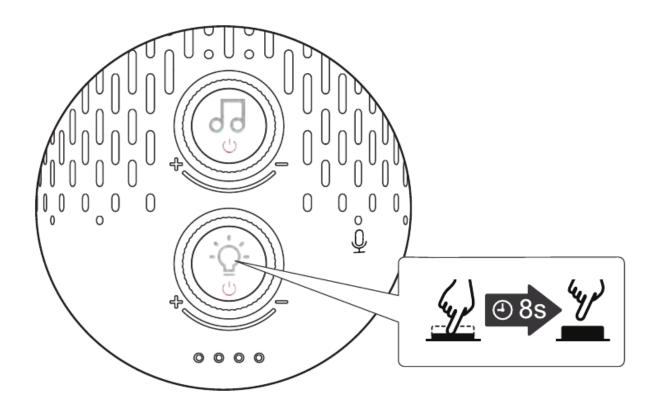

#### Reset

When playing without sound or freezing, please press and hold the lamp button for about 8S in any state to reset it.