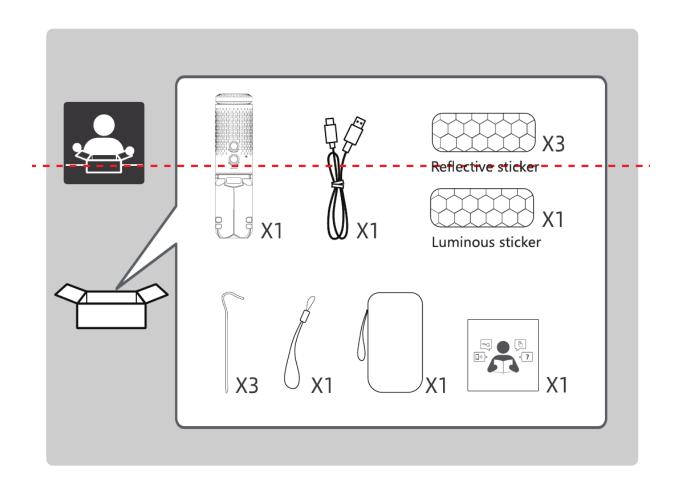

#### Table of Contents

- Outdoor Multifunctional Lighting Speakers User Manual
  - Model:R7
  - Product overview
  - Power on/off
  - Pairing
  - TWS Pairing
  - Key Operation
  - · Power off/on ambient light
  - Clear Pairing
  - Reset
  - Power Display
  - Battery Indicator
  - Warrantv
  - Disposal