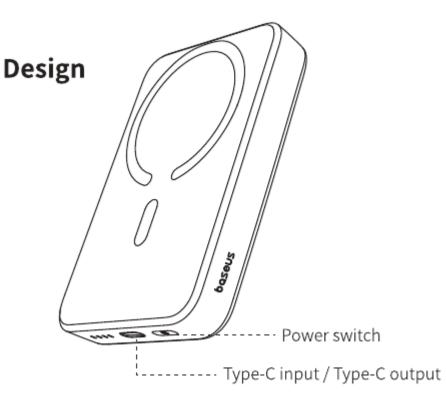

#### **Product Schematic Design**

## Specifications

- Name: Power Bank
- Model No.: PPCXM10A
- Battery: Polymer Lithium Battery
- Power Capacity: 10000mAh / 37Wh
- Energy Conversion Rate: >75%
- **Type-C Input:** 5V=3A; 9V=2A
- Type-C Output: 5V=2.4A; 9V~2.22A; 12V~1.5A
- Wireless Output: 5W/7.5W/10W/15W
- Total Output: 5V=2.4A
- Product Size: 109.1X 70.4 X 18.5mm
- Product Weight: About 203.7g