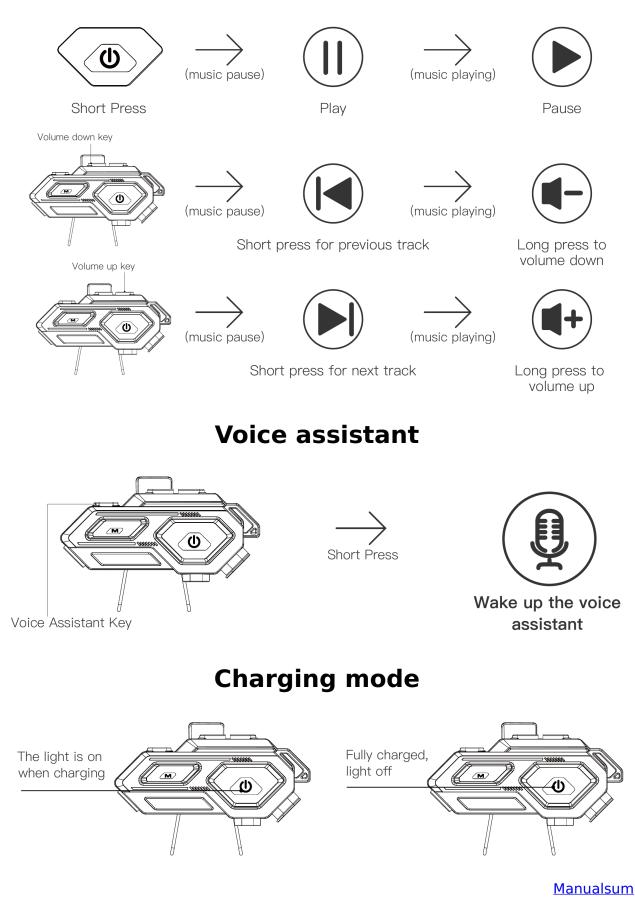

FCC id: 2AXEL-C8

**Manualsum** 



**Important Notice:** 

Before installation the headphones, please connect them to your phone and test the volume level. If you notice a significant difference in volume after installing them into the helmet, adjust the speakers to the appropriate position inside the helmet. When the battery is low, you'll hear a voice saying"Low Battery". Please charge the device promptly.



<u>Manualsum</u>

#### **Power on/off**

"Triple tap to switch between Chinese and English voice (Bluetooth disconnected)."



turn on the device

(Tone)



LED Lights on

#### Paring



(Tone)

Bluetooth not connected

### Lighting Lamp On/Off

LED flash



Double-click the M key to turn the lighting lamp on or off.



The light is on

## **Music features**

### Pause/Play music



# (When the device is on, plug in the Charger and the device will shut down automatically)

## **Catalogue of accessories**



C8\*1



Speaker Velcro tape\*4



charging cable\*1



Headphones and Microphone\*1



Velcro tape\*1



User manual\*1



Clamping base\*1



thick double sided tape\*1



Microphone Velcro tape\*2



Stand Velcro tape\*1

#### Note