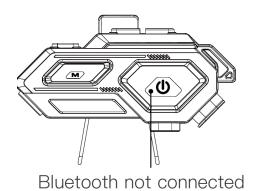

- <u>Voice assistant</u>
- <u>Charging mode</u>
- Catalogue of accessories

## Shenzhen Calion Power HELMET WIRELESS EARPHONE User Manual

Shenzhen Calion Power HELMET WIRELESS EARPHONE User Manual

FCC id: 2AXEL-C8

**Manualsum** 



**Important Notice:** 

Before installation the headphones, please connect them to your phone and test the volume level. If you notice a significant difference in volume after installing them into the helmet, adjust the speakers to the appropriate position inside the helmet. When the battery is low, you'll hear a voice saying"Low Battery". Please charge the device promptly.



<u>Manualsum</u>

#### **Power on/off**

"Triple tap to switch between Chinese and English voice (Bluetooth disconnected)."



turn on the device

(Tone)



LED Lights on

#### Paring



(Tone)

Bluetooth not connected

### Lighting Lamp On/Off

LED flash



Double-click the M key to turn the lighting lamp on or off.



The light is on

## **Music features**

### Pause/Play music



# (When the device is on, plug in the Charger and the device will shut down automatically)

## **Catalogue of accessories**



C8\*1



Speaker Velcro tape\*4



charging cable\*1



Headphones and Microphone\*1



Velcro tape\*1



User manual\*1



Clamping base\*1



thick double sided tape\*1



Microphone Velcro tape\*2



Stand Velcro tape\*1

#### Note