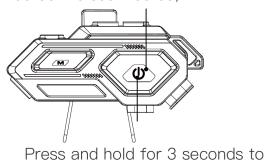

### Lighting Lamp On/Off

LED flash

Double-click the M key to turn the lighting lamp on or off.

The light is on