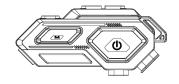

#### **Power on/off**

"Triple tap to switch between Chinese and English voice (Bluetooth disconnected)."

turn on the device

(Tone)

LED Lights on

#### Paring

(Tone)

Bluetooth not connected

### Lighting Lamp On/Off

LED flash

Double-click the M key to turn the lighting lamp on or off.

The light is on