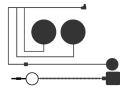

# (When the device is on, plug in the Charger and the device will shut down automatically)