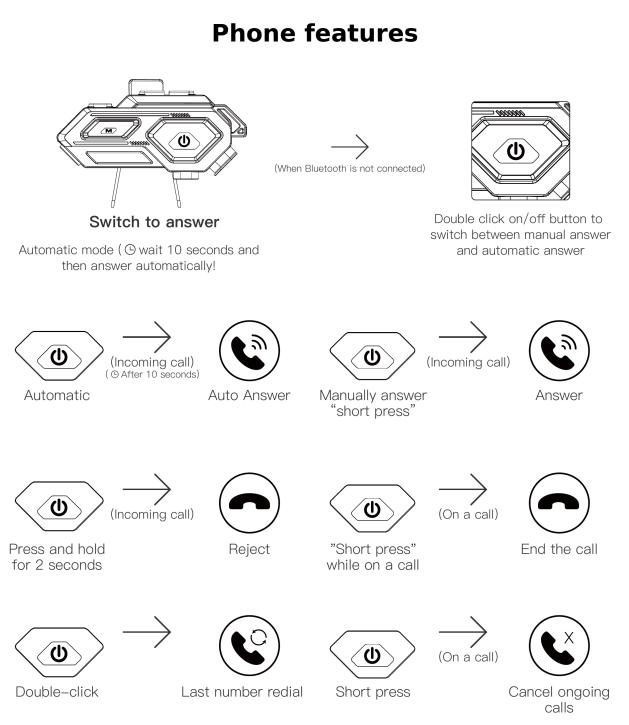

#### **Power on/off**

"Triple tap to switch between Chinese and English voice (Bluetooth disconnected)."

turn on the device

(Tone)

LED Lights on

#### Paring

(Tone)

Bluetooth not connected