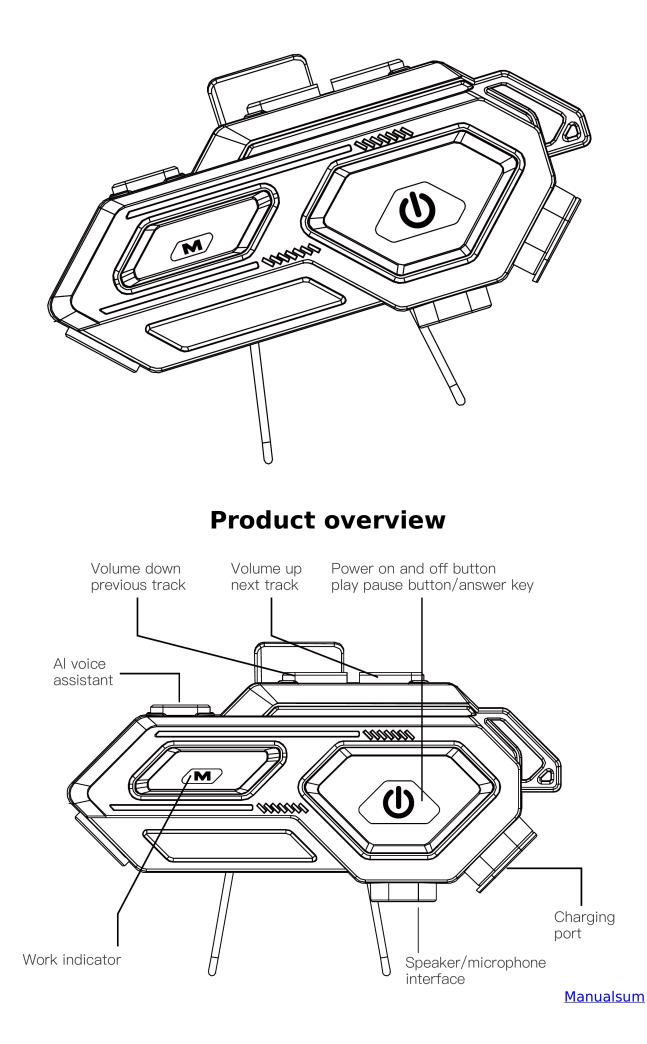

## Shenzhen Calion Power HELMET WIRELESS EARPHONE User Manual

Shenzhen Calion Power HELMET WIRELESS EARPHONE User Manual

FCC id: 2AXEL-C8

**Manualsum** 

**Important Notice:** 

Before installation the headphones, please connect them to your phone and test the volume level. If you notice a significant difference in volume after installing them into the helmet, adjust the speakers to the appropriate position inside the helmet. When the battery is low, you'll hear a voice saying"Low Battery". Please charge the device promptly.