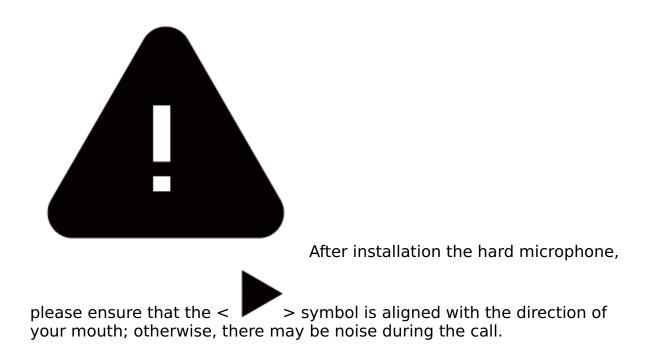

## Shenzhen Calion Power HELMET WIRELESS EARPHONE User Manual

Shenzhen Calion Power HELMET WIRELESS EARPHONE User Manual

FCC id: 2AXEL-C8

**Manualsum** 

**Important Notice:** 

Before installation the headphones, please connect them to your phone and test the volume level. If you notice a significant difference in volume after installing them into the helmet, adjust the speakers to the appropriate position inside the helmet. When the battery is low, you'll hear a voice saying"Low Battery". Please charge the device promptly.