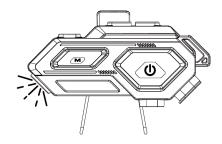

### Lighting Lamp On/Off

LED flash

Double-click the M key to turn the lighting lamp on or off.

The light is on