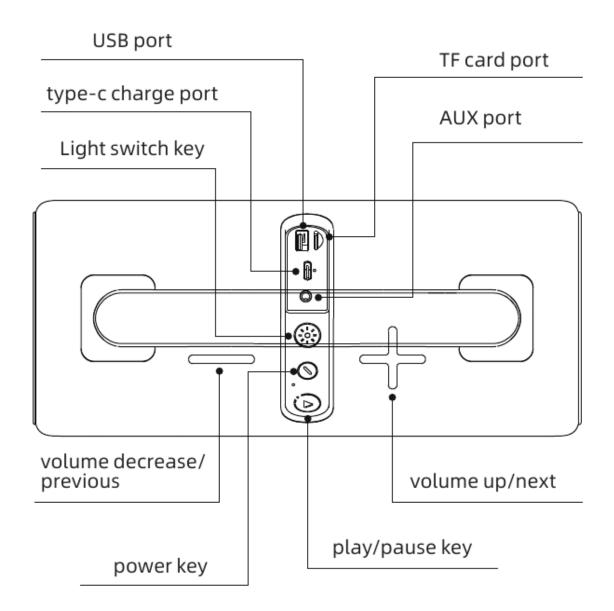

## **Product diagram:**

#### **Wireless Pairing**

- 1. Long press the power button of the wireless speaker after it is turned on, there will be pure signal music prompt tone 'wireless mode", the LED blue light will flash quickly, which signifies that the speaker is entering the bluetooth searching state, which can be searched.
- 2. Turn on the wireless on your mobile phone or other devices, search for the wireless name of EBS-618, and click to pair.
- 3. After successful pairing, there is the pure music prompt tone, the LED light of the bluetooth speaker will be always on and will flash slowly after playing music.
- 4. Long press the playback pause button to disconnect the mobile phone or other wireless devices from the wireless speaker.

#### Music playback

- 1. Click the playback pause key to play or pause the music.
- 2. Click the plus and minus keys to increase and decrease the volume. Long press the plus and minus keys to switch between the next song.

#### Call answering and dialing operation

- 1. After pairing with the bluetooth device successfully, double-click the playback pause button of the speaker to call back the last phone call dialed out and short press to hang up.
- 2. After the wireless speaker is successfully paired, when there is a call coming, long press the playback pause button to reject it; short press to answer it and press it again to hang up after answering.

#### TF card

 When the TF card is put into the card slot, when there is the pure music prompt, the blue light will flash slowly, the bluetooth speaker will automatically play the music in the TF card. The bluetooth speaker will automatically read the audio files in the TF card and the user can control the music via the buttons.

#### The use of colorful lighting effects

 Long press the light effect switch to turn on and off the light effects and short press it to switch between the kinds of different colorful light modes, a total of 11 kinds.

#### wireless speaker charging

1. Use the configured charge cable to charge, and the charge voltage is DC 5V. When it is charged, the red lights will stay on. When it is fully charged, the red light will turn off.

# Switch between wireless mode and TF card and usb disk mode

1. After connecting to wireless and inserting the TF card or usb disk, click the mode key to switch between the different modes.

#### To reboot the speaker

1. The speaker can automatically reboot after insert any corresponding charge cable to the charge slot.