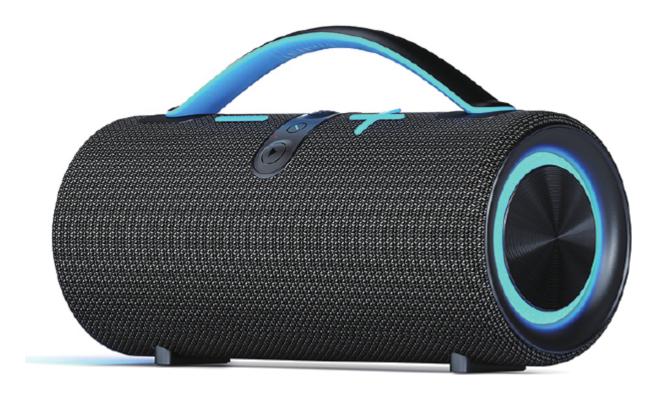

# Shenzhen Epoch EBS-618 Wireless Speaker User Manual

# **Manualsum**, simplified manuals

#### Table of Contents

- Shenzhen Epoch EBS-618 Wireless Speaker User Manual
  - Product diagram:
  - Operating Instructions
    - **■** Wireless Pairing
    - Music playback
    - Call answering and dialing operation
    - TF card
    - The use of colorful lighting effects
    - wireless speaker charging
    - Switch between wireless mode and TF card and usb disk mode
    - To reboot the speaker
  - Important safety information
  - List of packaged items

# Shenzhen Epoch EBS-618 Wireless Speaker User Manual

Shenzhen Epoch EBS-618 Wireless Speaker User Manual

Shenzhen Epoch Development Electronics Bluetooth speaker User Manual

FCC id: 2ADLFEBS-618

**EBS-618** 



Thanks for your support for ordering our wireless speaker and this manual will better help you use the wireless speaker. Before using the wireless speaker, please carefully understand the wireless functions of your play device.

## **Product diagram:**



# **Operating Instructions**

#### **Wireless Pairing**

- 1. Long press the power button of the wireless speaker after it is turned on, there will be pure signal music prompt tone 'wireless mode", the LED blue light will flash quickly, which signifies that the speaker is entering the bluetooth searching state, which can be searched.
- 2. Turn on the wireless on your mobile phone or other devices, search for the wireless name of EBS-618, and click to pair.
- 3. After successful pairing, there is the pure music prompt tone, the LED light