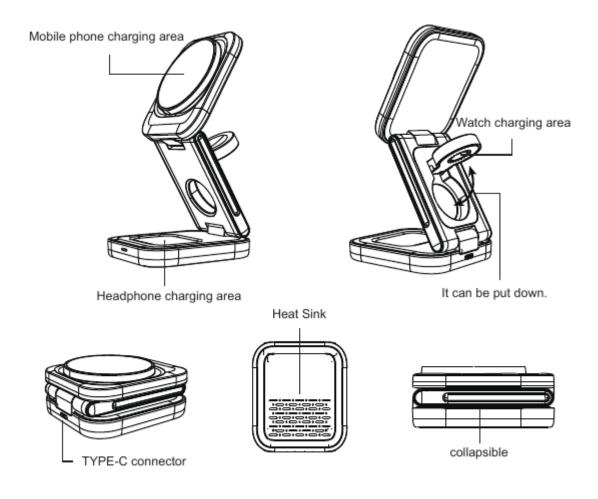

## **Product Outline**

#### **Applicable Devices**

- 1. Devices with built-in quick charge/normal charge wireless receiver.
- 2. Devices with outer-face wireless charging receiver.
- 3. Devices with wireless charging receiver in its protection case .

#### Instructions

1. Use the power adapter to connect the wireless charger to the AC power supply, turn on the wireless charger, and turn off the blue light after blinking for 3 times, and enter the standby mode.

2.Place your device vertically or horizontally in the center of the Wireless Changer until your device begins to charge.

3. The standby light is off, the phone is blue when charging, the headset and the phone are blue when they are together, the watch needs to look at the watch itself when charging, (Note: if the watch has no electricity, the charge will be slower, it is recommended that the watch be charged when it is close to 10%, no electricity, the charge will be slower, may need to wait for 1 hour, need to be patient!)