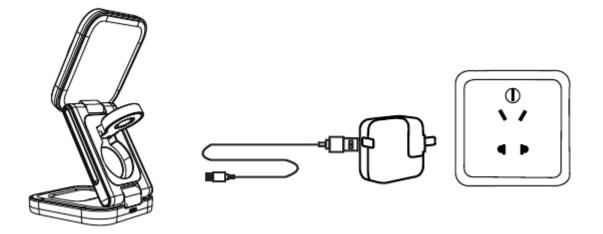

#### Instructions

1. Use the power adapter to connect the wireless charger to the AC power supply, turn on the wireless charger, and turn off the blue light after blinking for 3 times, and enter the standby mode.