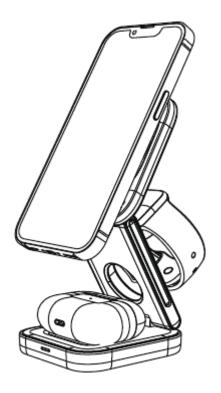

2.Place your device vertically or horizontally in the center of the Wireless Changer until your device begins to charge.

3. The standby light is off, the phone is blue when charging, the headset and the phone are blue when they are together, the watch needs to look at the watch itself when charging, (Note: if the watch has no electricity, the charge will be slower, it is recommended that the watch be charged when it is close to 10%, no electricity, the charge will be slower, may need to wait for 1 hour, need to be patient!)