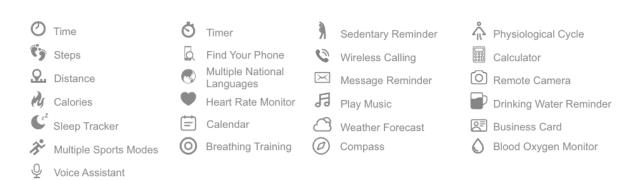

Sensor: SC7A20

• Working Temperature: -10'C~50C

• Compatibility: For iPhone 12.0/Android 9.0 and above

• Package Included: Smart Watch Body, Charging Cable, Strap, User's

Manual

### **Supported Languages**

**Languages Supported by the Smart Watch:** Simplified Chinese, English, Russian, Spanish, German, Italian, French, Portuguese, Turkish, Hebrew, Arabic, Vietnamese, Thai, Farsi, Malaysian, and factory default English.

Languages Supported by APP: English, Chinese Simplified, Chinese Traditional, German, French, Arabic, Czech, Greek, Spanish, Japanese, Farsi, Italian, Korean, Dutch, Polish, Portuguese, Russian, Finnish, Swedish, Thai, Hungarian, Slovak, Croatian, Albanian, Turkish, Ukrainian, Hindi, Malaysian, and more languages will be added continuously.

### **Main Functions**



### **Precautionary Note**

1. Prevent the watch from severe hit.

- 2. Prevent the watch from contacting chemicals such as benzene, thinner etc.
- 3. Prevent the watch from approaching strong magnetic field, electric shock station.
- 4. Prevent the watch from direct light or heat generating appliances.
- 5. Do not disassemble, repair or remodel by yourself.
- 6. Please properly classify and dispose the waste packaging, batteries and old electronic products.
- 7. Not suitable for bath taking wearing. (Temperature can not exceed 45 'C)