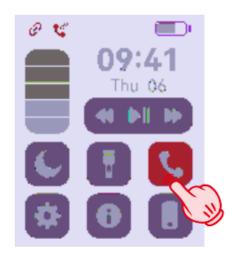

#### **Audio Wireless Pairing**

Complete the audio wireless pairing, the steps are shown in the figure below.

1. In the watch control center, tap the call icon to enter.

2. You can set call audio/media audio.