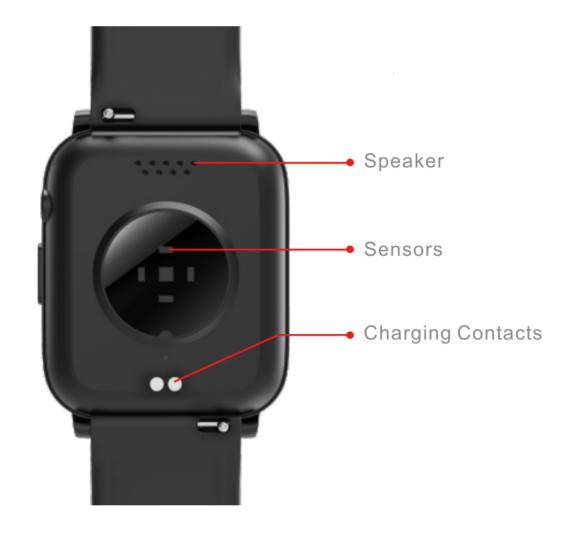

### **Product Information**

Chip: Zhongke AB5681G
Battery Capacity: 240mAh
Screen: 1.83" TFT Color Screen

Working Time: 5-7 Days
Resolution: 240\*284 Pixels

Connection Method: Wireless 5.2Waterproof Standard: IP68

• Material of Strap: Silicone

• Sensor: SC7A20

• Working Temperature: -10'C~50C

• Compatibility: For iPhone 12.0/Android 9.0 and above

• Package Included: Smart Watch Body, Charging Cable, Strap, User's

Manual