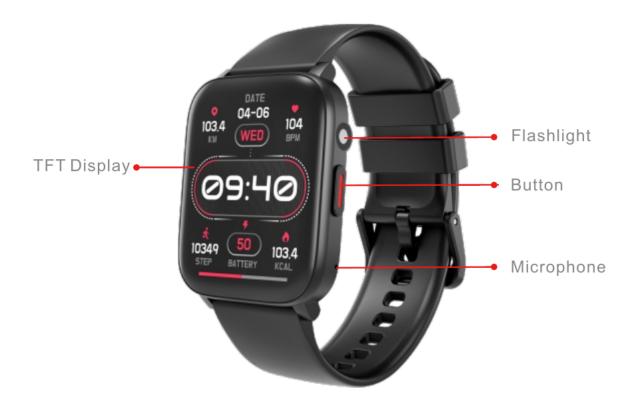

### **Operating Method**

#### **Button:**

1. Long Press - Turn on/off the smart watch.

2. Short Press - Light up the screen/Enter the secondary menu.

**Long Press the Screen:** Long press the home screen over 1s to switch the dial.

**Swipe to Left:** Move to the next interface.

**Swipe to Right:** Shortcut menu/back to the previous interface.

**Slide Up:** Slide up the home screen to view the message.

**Slide Down:** Slide down the home screen to enter the settings menu.