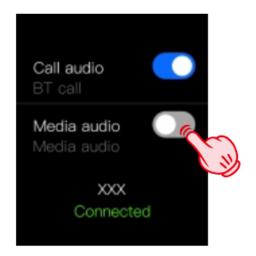

#### **Audio Wireless Pairing**

Complete the audio wireless pairing, the steps are shown in the figure below.

1. In the watch control center, tap the call icon to enter.

2. You can set call audio/media audio.