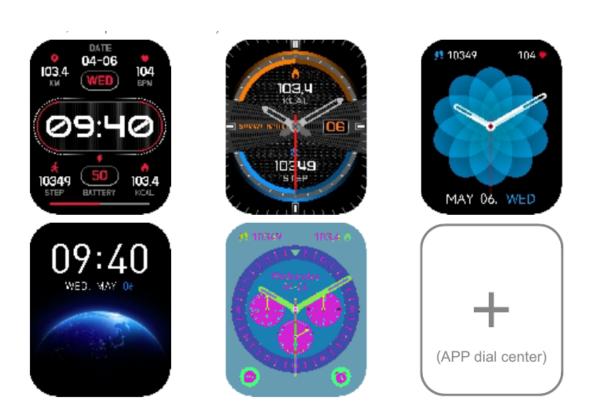

### **Change Dial**

Turn on the smart watch, long press the dial over 1s to switch the dial.

Connect the smart watch to your phone, download more dials from dial library w FitCloudPro app. (4 built-in dials, 1 replaceable dial)