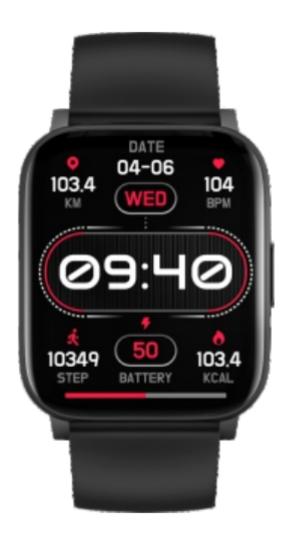

### **Change Dial**

Turn on the smart watch, long press the dial over 1s to switch the dial.

Connect the smart watch to your phone, download more dials from dial library w FitCloudPro app. (4 built-in dials, 1 replaceable dial)

#### **Button:**

1. Long Press - Turn on/off the smart watch.

2. Short Press - Light up the screen/Enter the secondary menu.

**Long Press the Screen:** Long press the home screen over 1s to switch the dial.