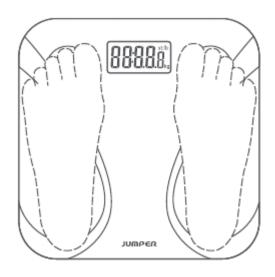

#### Weighing and Measuring Body Fat

Place the scale on a hard, flat floor.

Pairing the scale. Open "JUMPER Health" APP, select "Weight" to enter the weight measurement mode. Press the scale to keep it in power on status until the scale and app pair automatically.

Please be barefoot as shown in the figure. Ensure feet to touch the four electrodes during measurement. The measurement is completed when the value on the LCD screen flashing, then the measured data will be displayed on the APP.