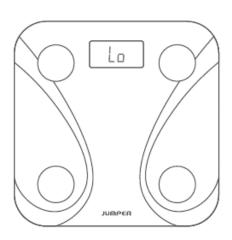

#### **Alert Indications**

When weighing, a flashing "Lo" indicates When weighing, a flashing "Err" indicates a low battery level, and you should the weight being measured exceeds 200 k replace the batteries as soon as which is beyond the limit of the scale. possible.