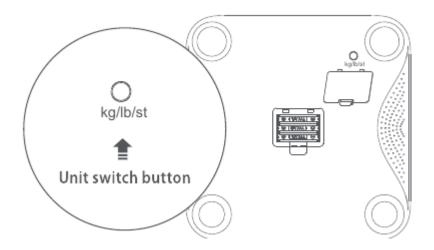

#### **Converting Weight Units**

Three default units available: kg/lb/st. The switch between kg/lb/st can be achieved via "JUMPER Health" App and scale.