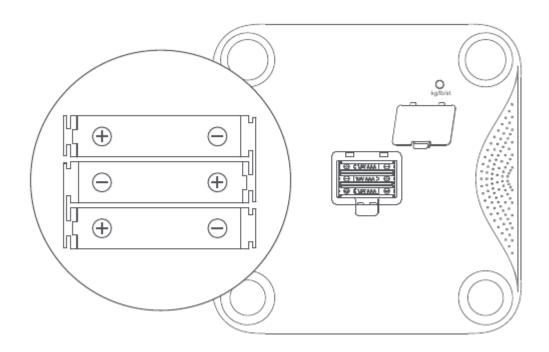

#### **Installing the Batteries**

Before measurement, you can install the batteries according to the correct battery polarity.