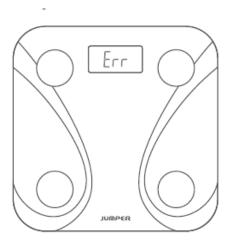

#### **Alert Indications**

When weighing, a flashing "Lo" indicates When weighing, a flashing "Err" indicates a low battery level, and you should the weight being measured exceeds 200 k replace the batteries as soon as which is beyond the limit of the scale. possible.