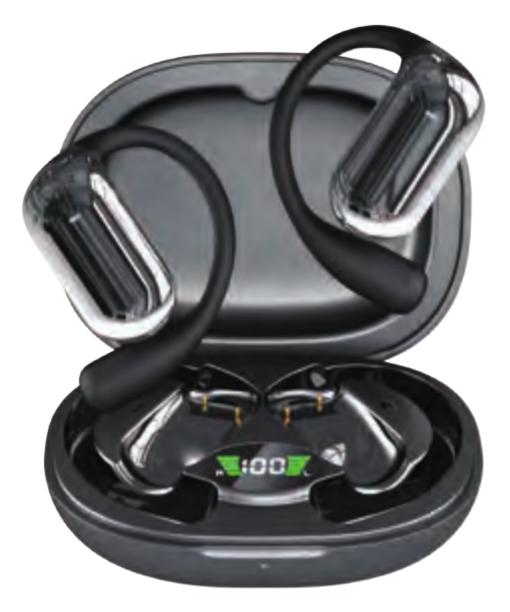

# Kinganda YYK-Q16S Ear Mounted Headphones User Manual

Kinganda YYK-Q16S Ear Mounted Headphones User Manual

Kinganda YYK-Q16S Ear Mounted Wireless Headphones User Manual

YYK-Q16S Ear Mounted Wireless Headphones User Manual

Shenzhen KingAnDa Technology Development Bluetooth headset User Manual

2AOZMYYK-016S

YYK-Q16S

# **Product specifications**

wireless version: V5.4
Talk time: 7-8 hours
Music playing: 7-8 hours
Standby time: 90 hours

• Communication distance: 210m

• Charging time of headset: about 1.5hour

• Headset battery capacity: 45mAh

#### There are

- 1. Two Bluetooth headsets
- 2. One charging base
- 3. One Type-c charging line
- 4. 1 manual