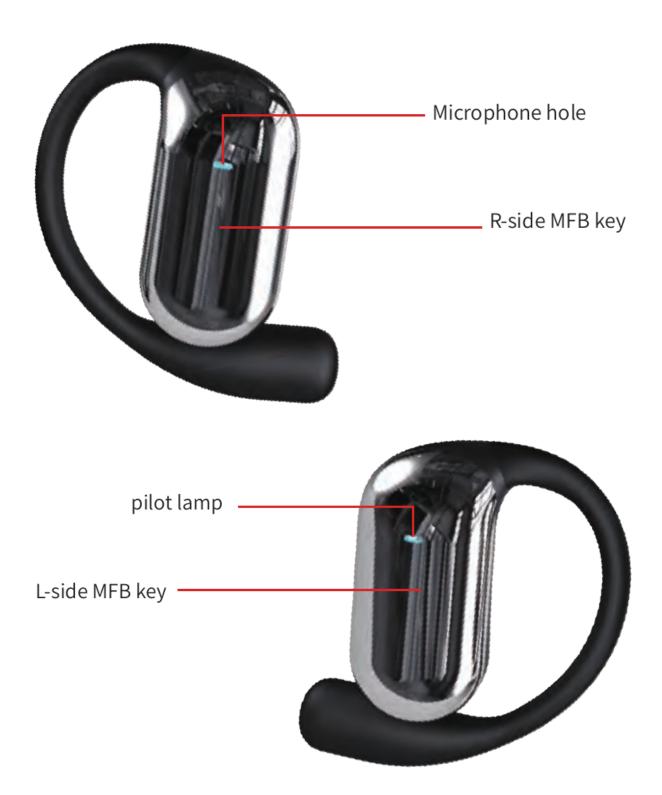

## **Multiple Use Key**

- Pause/Play: Click the MFB key
- Previous: Long press the L-side MFB key for 1 second
- Next: Long press the R-side MFB key for 1 second
- Volume plus: Double click the L-side MFB key
- Volume reduction: Double click the MFB key on the R side
- **Answer the call:** Click the MFB key
- Hang up: Click the MFB key
- Call rejection: Hold down the MFB key for 1 second

- Cancel a call: Click the MFB key
- Call Siri: Without playing a songHit the left or right MFB key three times
- Cancel Siri: Click the left or right MFB key