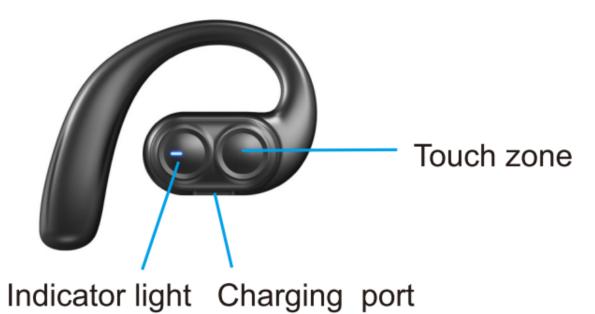

# **Shenzhen Lanbiyi Technology, Ltd 2BGZP-LX-09 Wireless music headphones User Manual**

### Manualsum, simplified manuals

Table of Contents

- <u>Wireless music headphones</u>
  - Product function diagram
  - Product Specifications
  - The main function
  - Key Function
  - Packing list
  - Safety matters and requirements

## **Wireless music headphones**

Model: LX-09, BY99, BY08, BY33, BY18, BY17, BY38, BY09, BY66, BY39, BY72, BY77, BY88, BY86, BY27, BY29, BY06, BY10, BY11, BY13



## **Product function diagram**



<u>Manualsum</u>

## **Product Specifications**

Item model number: LX-09 Chip version: V5.4 Standby time: 200 hours Talk time: 8 hours Music time: 8 hours Charging duration: 1.5 hours Communication distance: 10m Support protocol: HFP/A2DP/HSP/AVRCP

## The main function

Power on mode: short press the touch key

Power-on time: 3 seconds

Shutdown time: 5 seconds

Automatic shutdown time: 5 minutes

Support: mobile phone power synchronization display

#### **Key Function**

Boot prompt tone: default English

**Switch voice:** double-click the touch key to switch between Chinese and English voice after power-on (mobile phone is not connected)

**On/Off:** press and hold the touch key for 3 seconds to turn on, and press and hold for 5 seconds to turn off

**Next song:** Touch the key three