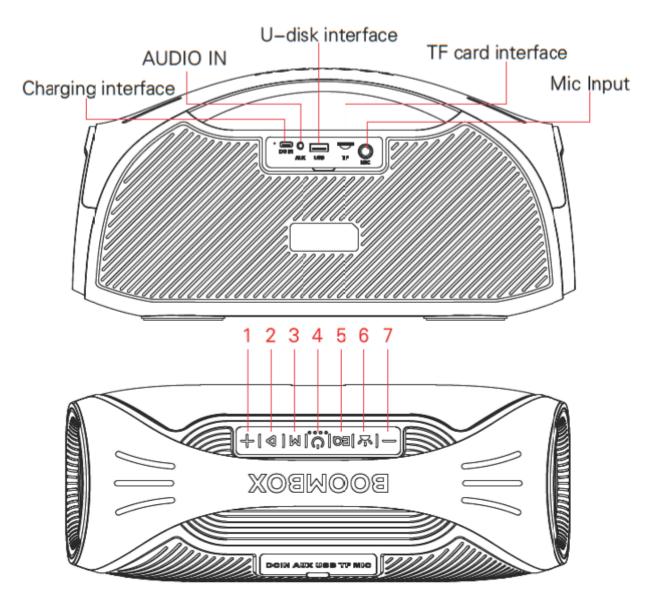

## **Key Description:**

- 1. Long press to switch to the next track, Short press to increase volume
- 2. Short press pause/play
- 3. Short press mode switch, long press to exit TWS mode
- 4. Long press to turn on/off
- 5. Short press to switch between three sound effects
- 6. YX Long press to turn offfon the lights, short press to switch to light mode
- 7. Long press to switch to the previous track, Short press to reduce volume