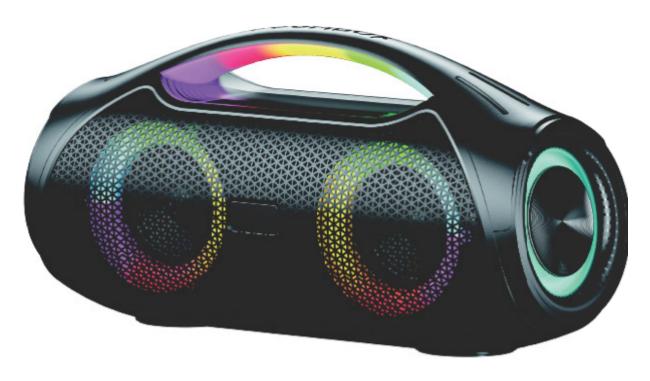

# **Bluetooth Speaker User Manual**

(2BGLF-LS-X2)

### **Technical Specifications**

• Wireless Standards: 5.1

Distance: 10 metersPlay time: 4-6 hours

• Frequency Response: 75Hz~12KHz

• **Speaker:** 78mm\*2

• Input power supply: 5V===2A

Maximum Current Consumption: 2A