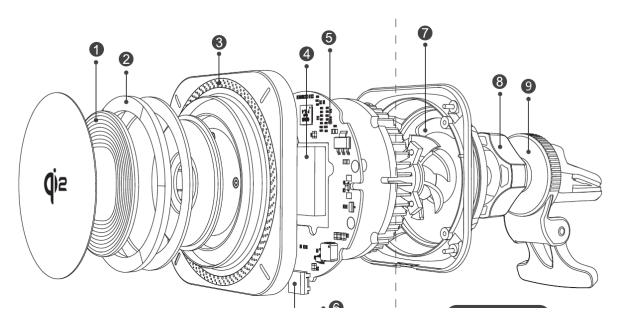

#### **Product Parts Description**

#### Parts List

- 1. Charging Transmitter Coil
- 2. Magnet
- 3. RGB Light
- 4. Electronic Refrigeration
- 5. PCB
- 6. Type-C Charging Port
- 7. Cooling Fan
- 8. Knob
- 9. Vent Clip