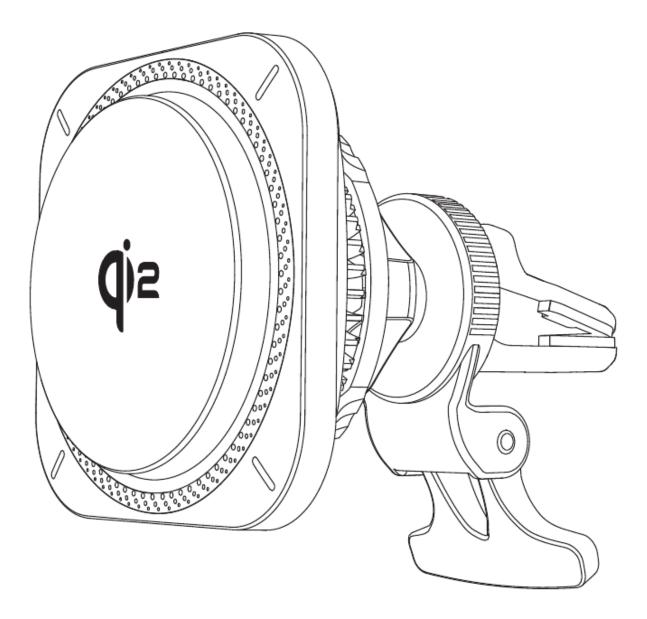

## Shenzhen Mgctech Wireless Car Charger User Manual

Shenzhen Mgctech Wireless Car Charger User Manual

FCC id: 2AVSB-IC-20CSQ

**Manualsum** 

#### **Product Features**

- 1. Built-in strong magnets, easier for one-hand operation.
- 2. Built-in smart semiconductor chilling plate and cooling fan, the fan will start working when the wireless charging starts, the chilling plate cools the wireless charging coil and the phone surface simultaneously to improve the wireless charging efficiency. The semiconductor chilling plate stops working when the phone is removed.
- 3. Standby mode: The RGB light runnning three laps and it keeps green.
- 4. Charging mode: The colorful lights of the fan change gradually, the light goes off once removed the receiver.
- 5. FOD function: when put metal or magnet objects on the charger, the wireless charging stops working and the phone does not charge.
- 6. Perfect protective function based on over-voltage, over-current, overtemperature and short-circuit protection.