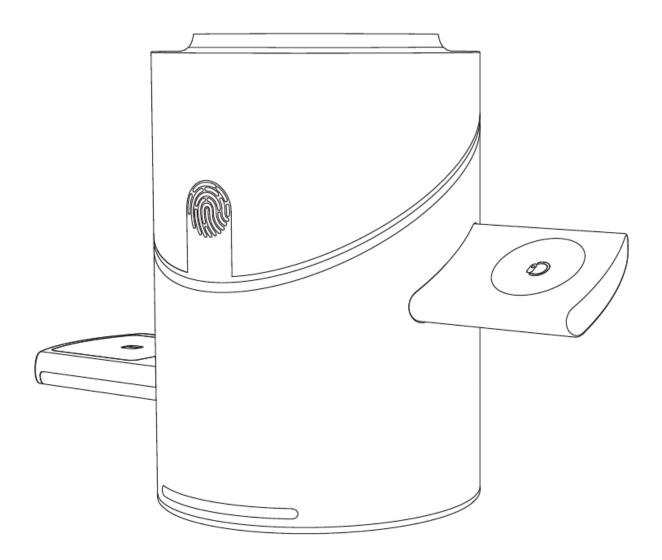

#### **Product Introduction**

This is a multifunctional desktop magnetic 3 in 1 auto rotation wireless charger, which can wirelessly charge mobile phones, headphones, and watches at the same time by power supply. Bid farewell wired shackles and start wireless experience.

#### **Product Usage Guide**

- Please connect the product through the Type-C quick charging cable to the QC or PD above power adapter, to ensure that it supports fast wireless charging.
- 2. Built-in stepper motor and touch button to support wireless charger automatic rotation function, to compatible with different size of gienabled smartphonts.
- 3. Press and popup the iWatch charging stand, place the Apple Watch to start wireless charging with 2.5W output.
- 4. Press and popup the earphone charging stand, place the earphone case to start wireless charging with 2.5W output.

  Manualsum

5. Touch-sensitive design that allows for the automatic rotation of your smartphone with different viewing angle. (Please do not rotate it by hands to avoid of damage the product. Please reconnect the power supply and touch button to adjust it to the correct position .)