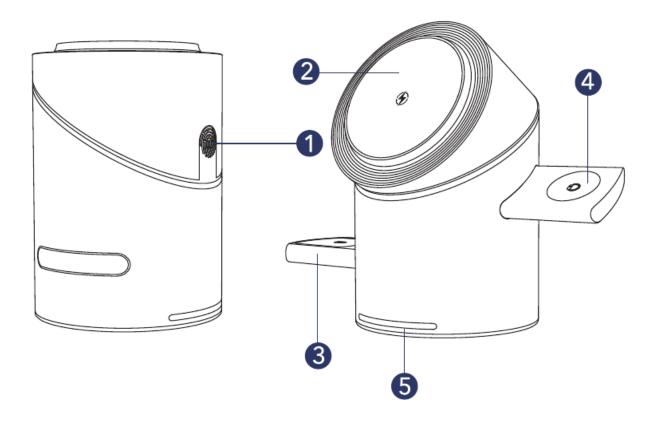

#### **Product Parts Description**

- 1. Touch button for rotation
- 2. Charging area for phone
- 3. Charging area for earphone
- 4. Charging area for watch
- 5. Indicator Light
- 6. Type-C input port