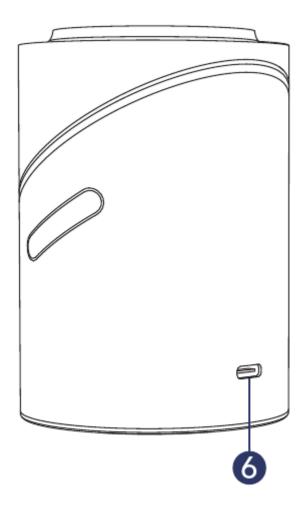

#### **Product Parts Description**

- 1. Touch button for rotation
- 2. Charging area for phone
- 3. Charging area for earphone
- 4. Charging area for watch
- 5. Indicator Light
- 6. Type-C input port