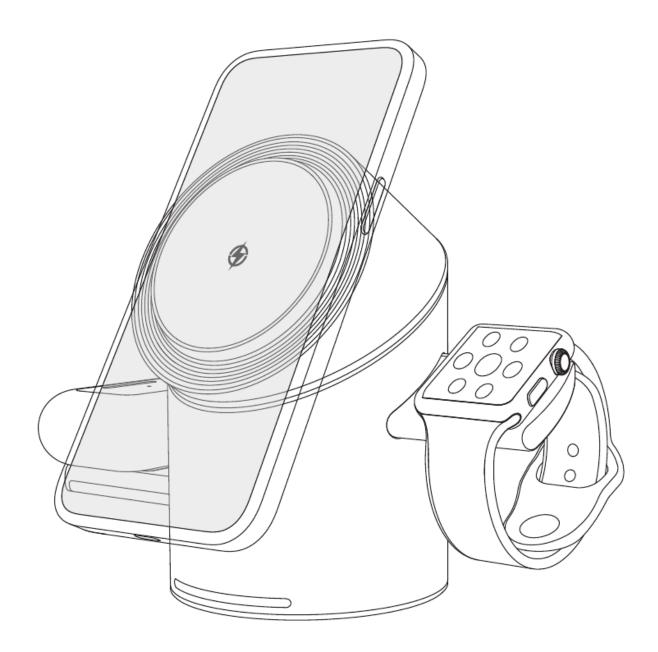

#### **Product Introduction**

This is a multifunctional desktop magnetic 3 in 1 auto rotation wireless charger, which can wirelessly charge mobile phones, headphones, and watches at the same time by power supply. Bid farewell wired shackles and start wireless experience.

#### **Product Usage Guide**

- Please connect the product through the Type-C quick charging cable to the QC or PD above power adapter, to ensure that it supports fast wireless charging.
- 2. Built-in stepper motor and touch button to support wireless charger automatic rotation function, to compatible with different size of gienabled smartphonts.
- 3. Press and popup the iWatch charging stand, place the Apple Watch to start wireless charging with 2.5W output.
- 4. Press and popup the earphone charging stand, place the earphone case to start wireless charging with 2.5W output.