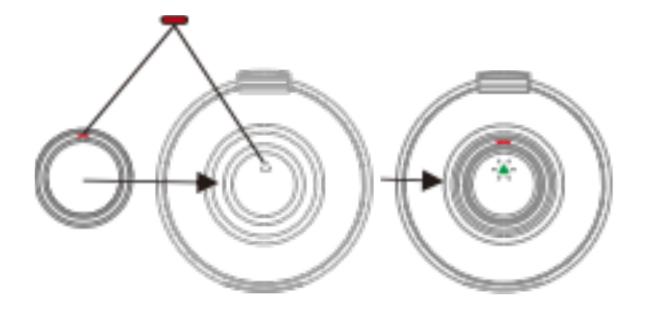

Please manually rotate the ring within the charging case to ensure the red U-shaped mark on the ring is near the LED indicator. The LED light will flash in a breathing pattern to indicate that the ring is charging. The charging icon (battery icon) will also appear in the app.

#### Tips 3: Wearing Ring

As shown in the figures , to ensure more accurate physiological information , please make sure the red U-shaped mark is on the back side of your finger when wearing the ring .