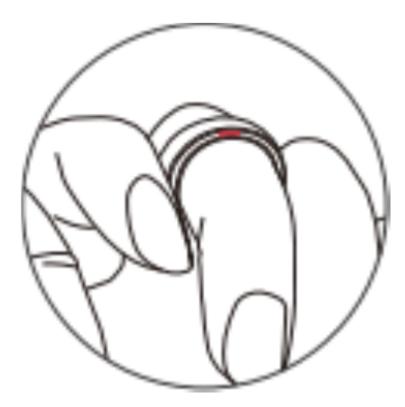

#### Tips 3: Wearing Ring

As shown in the figures , to ensure more accurate physiological information , please make sure the red U-shaped mark is on the back side of your finger when wearing the ring .