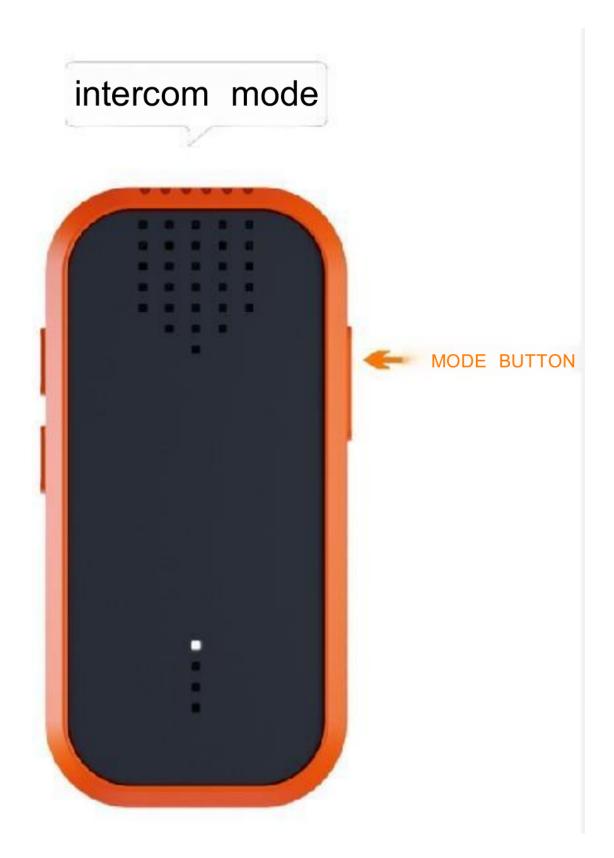

### **Step 2: Preparing**

After powering on, the device defaults to the Bluetooth mode. Click the mode button once to switch to the Intercom mode.