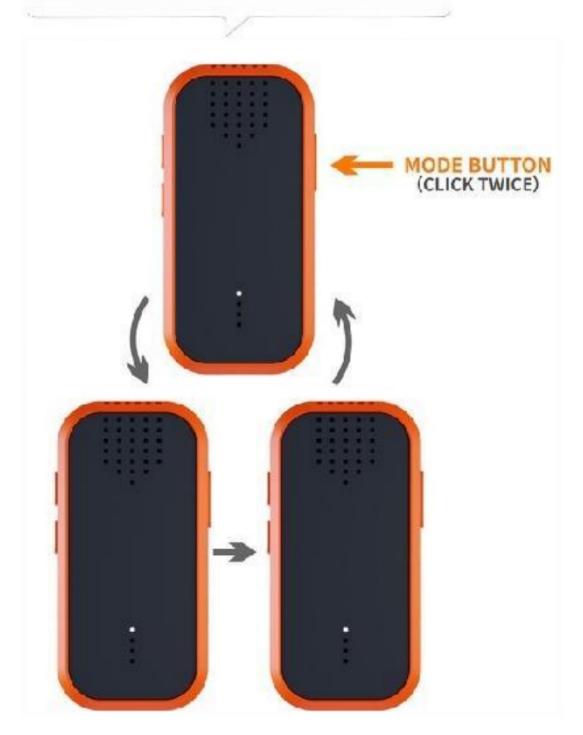

### **Step 3: Networking**

Click the mode button twice on one of the devices to start the networking process.you will hear "enter networking mode", wait for a while and hear "networking successful".

## enter networking mode...