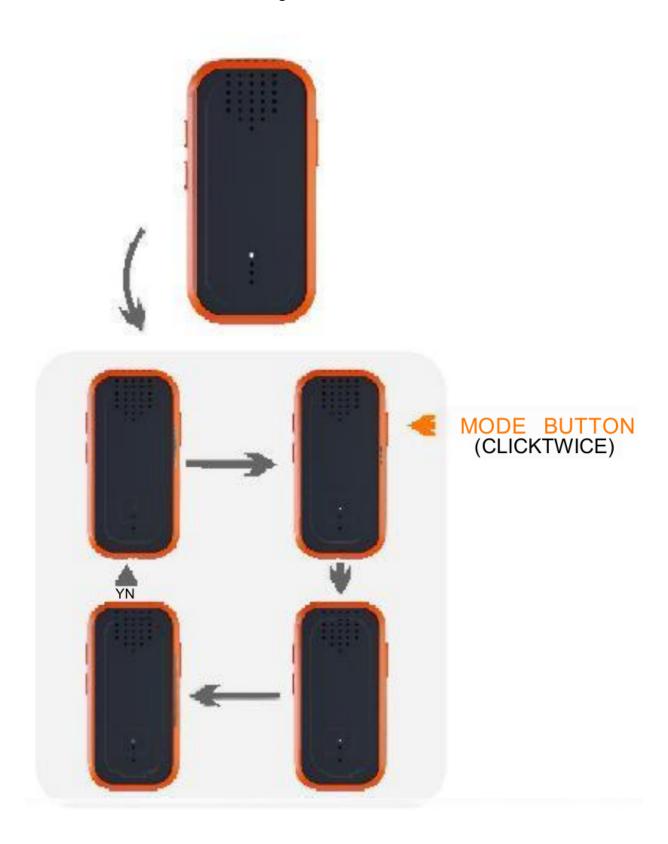

#### Join a Group

To group with others, after finishing the step 2,then hold the new device near each other,and hold one of the device that is already connected and Manualsum

click the mode button twice until you hear "enter networking mode", wait for a while and hear "networking successful".