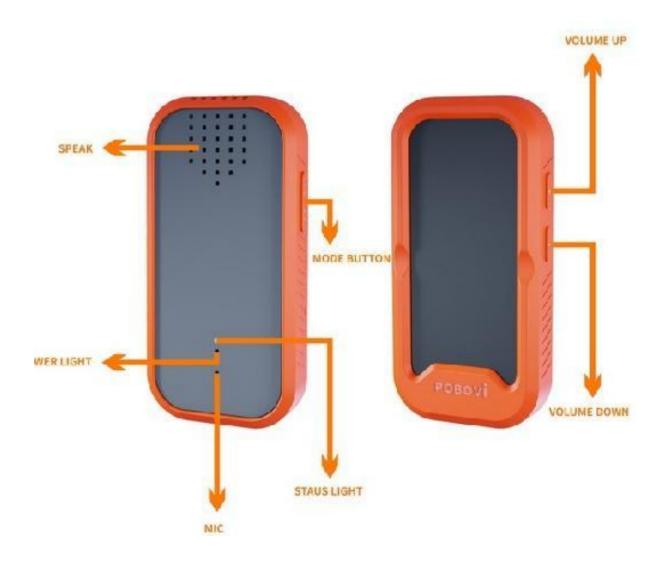

### Feature&Controls

### **Charging**

Use a USB-C cable to charge from any power adapter.

- Still charging
- Fully charged

Customer Support: pobovisupport@szelu.cn