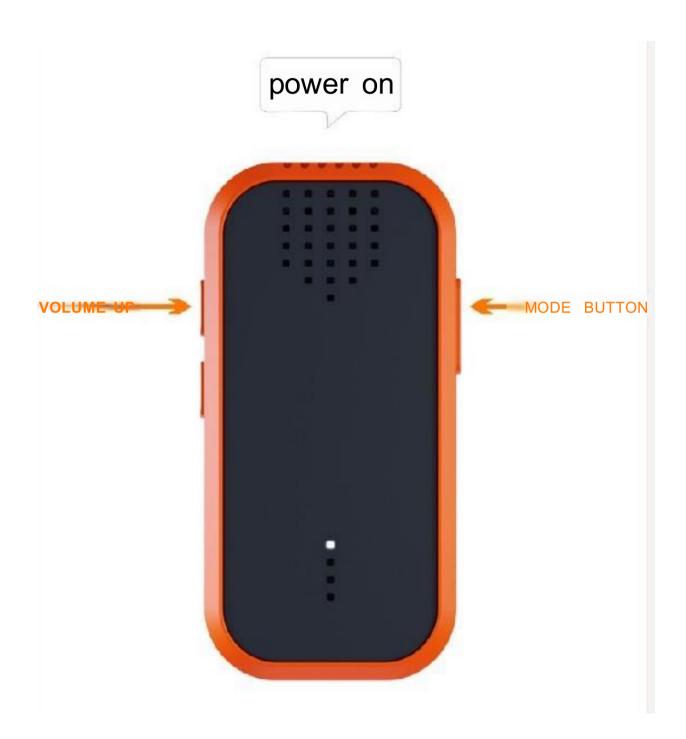

#### **Step 1: Power On**

Press-and-hold the mode button and the volume up button.