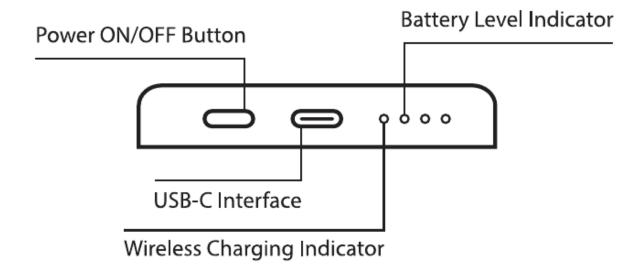

#### **Power Display**

Press the on/off button, the LED lights turns on and displays the current power level ( as shown below)

| LED Lights Display | •••• |     |     |                              |
|--------------------|------|-----|-----|------------------------------|
| Left in Power      | 100% | 80% | 40% | 20%<br>The First light Flash |

TIPS: Please charge the power bank promptly when the first power light flashed.

<u>Manualsum</u>