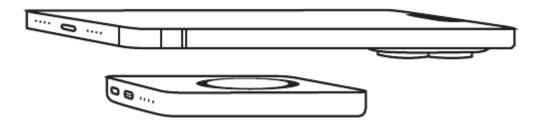

#### How to Use

Place the charge flat and attach the phone to it.

# Charging

1. **Magnetic Wireless Charging** For Iphone 14/Iphone 14 mini/Iphone 14 pro(max)/Iphone 13/Iphone 13 mini/Iphone 13 pro(max)/ Iphone 12/ Iphone 12 mini/Iphone 12 pro(max)

2. **Wireless Charging** Apple/Samsung/Huawei/one plus/Xiaomi/OPPO/vivo etc.