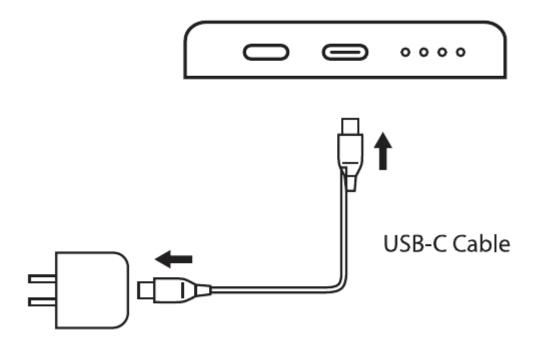

|  |  |
| Rated Capacity                       | 6000mAh                    |  |  |
| USB-C Input                          | 5V/3A, 9V/2A               |  |  |
| USB-C Output                         | 5V/3A, 9V/2.22A, 12V/1.67A |  |  |
| Wireless Charging 5W, 7.5W, 10W, 15W |                            |  |  |

#### **Power Display**

Press the on/off button, the LED lights turns on and displays the current power level ( as shown below)

| LED Lights Display | •••• |     |     |                              |
|--------------------|------|-----|-----|------------------------------|
| Left in Power      | 100% | 80% | 40% | 20%<br>The First light Flash |

TIPS: Please charge the power bank promptly when the first power light flashed.

<u>Manualsum</u>

#### **Product Charging Schematic**



#### How to Use

Place the charge flat and attach the phone to it.



#### Start up and Shutdown

Press the on/off button, the LED light shows the current power and the power bank enters the power-on state.

You can charge other devices or directly connect devices with the cable.

The LED light shows the current remaining power.

**Manualsum** 

Power bank will turn off automaticily If it is not charging to other devices after 30 seconds.

The LED will turn off and the product will enter the micro-power standby state.

# Charging

1. **Magnetic Wireless Charging** For Iphone 14/Iphone 14 mini/Iphone 14 pro(max)/Iphone 13/Iphone 13 mini/Iphone 13 pro(max)/ Iphone 12/ Iphone 12 mini/Iphone 12 pro(max)

2. **Wireless Charging** Apple/Samsung/Huawei/one plus/Xiaomi/OPPO/vivo etc.

#### Cauti