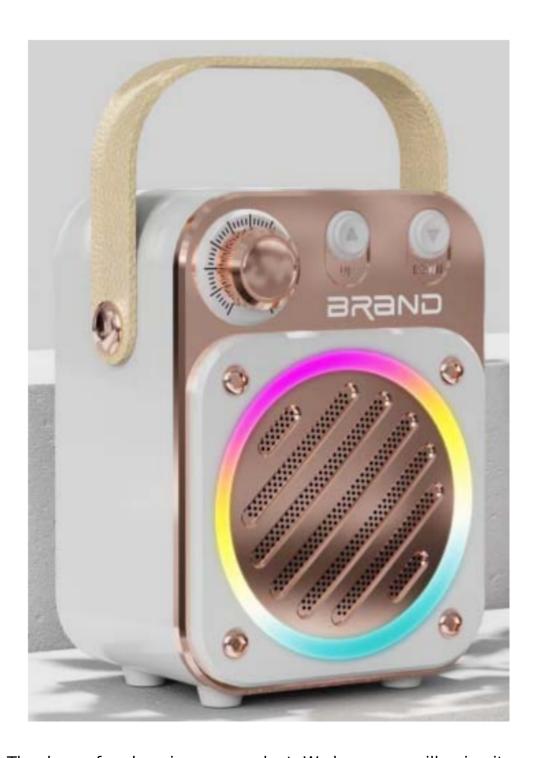

# Shenzhen Teyin Electronic Bluetooth Speaker User Manual

#### **Manualsum**, simplified manuals

#### Table of Contents

- Shenzhen Teyin Electronic Bluetooth Speaker User Manual
  - Safety Instructions
  - Product Overview
  - Accessories included
  - Charging Battery
  - Pairing speaker to mobile phone or other device
  - Button description
  - Troubleshooting
  - Technical Specifications:

## **Shenzhen Teyin Electronic Bluetooth Speaker User Manual**

Shenzhen Teyin Electronic Bluetooth Speaker User Manual

FCC id: 2BH6WRPS-62386



Thank you for choosing our product. We hope you will enjoy it very much.

#### **Safety Instructions**

Read this manual carefully before putting the appliance into operation and keep this manual for future reference.

- 1. Keep the device away from heat, direct sunlight and sharp edges.
- 2. Keep the device away from naked flames
- 3. Do not insert any metal object into the device, risk of short circuit.
- 4. To avoid static charge, do not use the device in an extremely dray climate

  Manualsum

5. Do not repair the speaker yourself but contact an authorized specialist

#### **Product Overview**



#### **Accessories included**

- 1\* USB charging cable
- 1\* Manual

#### **Charging Battery**

This Bluetooth speaker is powered by rechargeable lithium battery. Charging the battery as fo