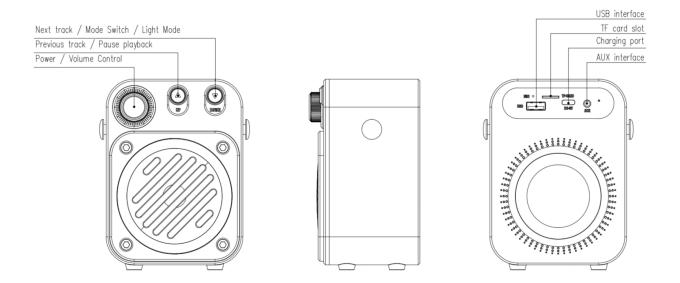

### Pairing speaker to mobile phone or other device

Rotary switch to turn on speaker, the red LED and blue LED are flashing alternatively, now the speaker is ready for pairing.

Search for bluetooth device "ZTS-03", if password is needed, type in "0000", after this speaker is paired with your device, connect it to your device.

#### **Button description**

Switch on or off the speaker and control the volume.

Short press for the previous song; long press to pause or play music.

Short press for the next song;

long press to change mode (BT mode/TF mode/USB mode), it just have BT mode when without TF or USB insert;

Double click to change the RGB light.