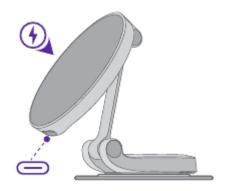

## MAGSAFE COMPATIBILITY.

Compatible with MAGSAFE PHONE/CASE IPHONE AND ABOVE

## **Compatible with**