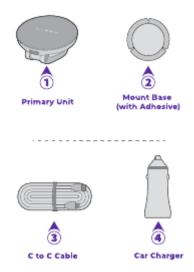

vel.

## LISEN Magnetic Wireless Charger User Manual

LISEN Magnetic Wireless Charger User Manual

Shenzhen Xiangdangwen Technology MAGNETIC WIRELESS CHARGER User Manual

FCC id: <u>2AW73-2E7132</u>

LISEN



>USE TUTORIAL

## K ♥ ★ ( € **d**js

- 1. ONLY compatible with car charges that support QC30 or PD18W and above.
- 2. Designed for use with MagSafe-compatible phone cases or iPhone 12 and newer.
- 3. Correct placement of the Magnetic ring is crucial ro prevent potential overheating.
- 4. Metal objects, rings or credit cards between the charger and the phone may interrupt charging.
- 5. Keep at an appropriate temperature overheating may lead to inefficient charging.
- 6. Mild warming is expected during charging. Contact our support team if overheating occurs.

#### **ACCESSORY LIST**



## **PRODUCT PARAMETER**



#### **INPUT**



#### **OUTPUT**





## **MOUNTING GUIDE**

#### **STEP 01**

Prepare on a Clean, Flat Surface



STEP 02

Install the Mount Base





**STEP 03** 

Install the Primary Unit





**STEP 04** 

Leave for sot





## MAGSAFE COMPATIBILITY.

Compatible with MAGSAFE PHONE/CASE IPHONE AND ABOVE

## **Compatible with**



### **CHARGE IT RIGHT**



Avoid Using the USB-A port in Car.



### **PRACTICES TO AVOID**





LISEN



## **Experience innovation for work play.and** travel.

Since 2013 LISEN designs tech accessories We specialize in the conception.

manufacturing and distrubution of 3C and mobile phone accessories products tailored