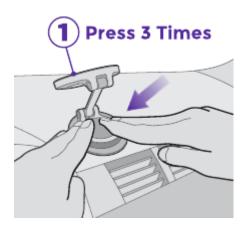

## **MOUNTING GUIDE**

#### **STEP 01**

Prepare on a Clean, Flat Surface

STEP 02

Install the Mount Base

**STEP 03** 

Install the Primary Unit

**STEP 04** 

Leave for sot