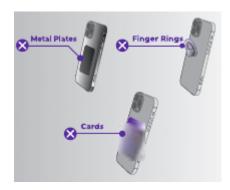

ro prevent potential overheating.
- 4. Metal objects, rings or credit cards between the charger and the phone may interrupt charging.
- 5. Keep at an appropriate temperature overheating may lead to inefficient charging.
- 6. Mild warming is expected during charging. Contact our support team if overheating occurs.

#### **ACCESSORY LIST**



## **PRODUCT PARAMETER**



#### **INPUT**



#### **OUTPUT**





## **MOUNTING GUIDE**

#### **STEP 01**

Prepare on a Clean, Flat Surface



STEP 02

Install the Mount Base





**STEP 03** 

Install the Primary Unit





**STEP 04** 

Leave for sot





## MAGSAFE COMPATIBILITY.

Compatible with MAGSAFE PHONE/CASE IPHONE AND ABOVE

## **Compatible with**



### **CHARGE IT RIGHT**



Avoid Using the USB-A port in Car.



### **PRACTICES TO AVOID**





LISEN



## **Experience innovation for work play.and** travel.

Since 2013 LISEN designs tech accessories We specialize in the conception.

manufacturing and distrubution of 3C and mobile phone accessories products tailored