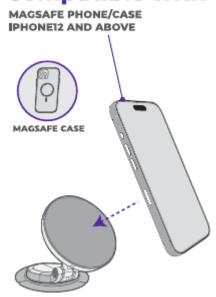

## MAGSAFE COMPATIBILITY.

Compatible with MAGSAFE PHONE/CASE IPHONE AND ABOVE

## **Compatible with**