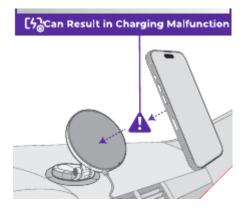

prevent potential overheating.
- 4. Metal objects, rings or credit cards between the charger and the phone may interrupt charging.
- 5. Keep at an appropriate temperature overheating may lead to inefficient charging.
- 6. Mild warming is expected during charging. Contact our support team if overheating occurs.

#### **ACCESSORY LIST**



## **PRODUCT PARAMETER**



#### **INPUT**



#### **OUTPUT**





## **MOUNTING GUIDE**

#### **STEP 01**

Prepare on a Clean, Flat Surface



STEP 02

Install the Mount Base





**STEP 03** 

Install the Primary Unit





**STEP 04** 

Leave for sot





## MAGSAFE COMPATIBILITY.

Compatible with MAGSAFE PHONE/CASE IPHONE AND ABOVE

## **Compatible with**



### **CHARGE IT RIGHT**



Avoid Using the USB-A port in Car.



### **PRACTICES TO AVOID**





LISEN



## **Experience innovation for work play.and** travel.

Since 2013 LISEN designs tech accessories We specialize in the conception.

manufacturing and distrubution of 3C and mobile phone accessories products tailored