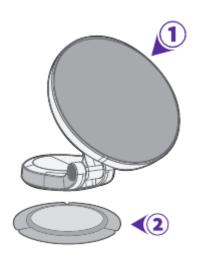

#### **STEP 01**

Prepare on a Clean, Flat Surface

STEP 02

Install the Mount Base

**STEP 03** 

Install the Primary Unit

**STEP 04** 

Leave for sot