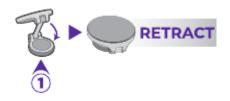

## **MOUNTING GUIDE**

#### **STEP 01**

Prepare on a Clean, Flat Surface

STEP 02

Install the Mount Base

**STEP 03** 

Install the Primary Unit

**STEP 04** 

Leave for sot