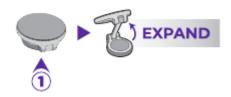

## **MOUNTING GUIDE**

#### **STEP 01**

Prepare on a Clean, Flat Surface

STEP 02

Install the Mount Base

**STEP 03** 

Install the Primary Unit

**STEP 04** 

Leave for sot