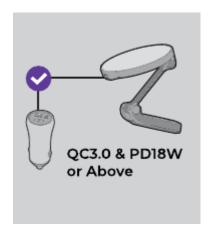

## K ♥ ★ ( € **d**js

- 1. ONLY compatible with car charges that support QC30 or PD18W and above.
- 2. Designed for use with MagSafe-compatible phone cases or iPhone 12 and newer.
- 3. Correct placement of the Magnetic ring is crucial ro prevent potential overheating.
- 4. Metal objects, rings or credit cards between the charger and the phone may interrupt charging.
- 5. Keep at an appropriate temperature overheating may lead to inefficient charging.
- 6. Mild warming is expected during charging. Contact our support team if overheating occurs.