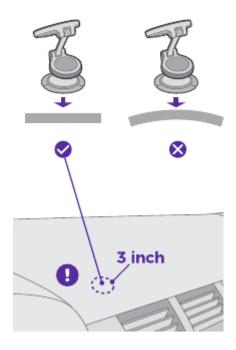

### **CHARGE IT RIGHT**

Avoid Using the USB-A port in Car.

### **PRACTICES TO AVOID**

LISEN