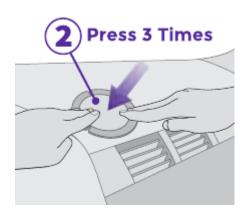

## **MOUNTING GUIDE**

#### **STEP 01**

Prepare on a Clean, Flat Surface

STEP 02

Install the Mount Base

**STEP 03** 

Install the Primary Unit

**STEP 04** 

Leave for sot