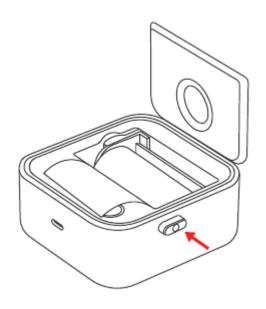

## **How to Replace The Printing Paper**

1. Press the side button, open the cover of the print pod, remove the old printer paper.

2. Confirming the direction of paper roll placement(NOTE: The paper should be exposed to the Manualsum

bin 2cm inleng, so that the machine can automatically absorb paper when closing the bin box)

3. Put the printer cover on then the machine can be used normally.