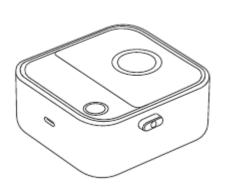

of paper roll placement(NOTE: The paper should be exposed to the Manualsum



bin 2cm inleng, so that the machine can automatically absorb paper when closing the bin box)



3. Put the printer cover on then the machine can be used normally.

## Tutorial for replacing small size printing paper:



Press the open cover button, remove the old paper roll, insert the small paper roll (less than 57mm) in the direction shown in the diagram, and place it to the far left.

Next, press the adjustment lever on the right, drag it to the left, and release it after the paper roll is caught, which will fix the paper roll. (Note: the new thermal paper)





needs to expose 2CM length of the paper compartment so that the machine can automatically suck the paper when the paper compartment box is covered.)



Cover the paper compartment box, doubleclick the power button to check if the paper strip is printing normally. After the above steps are correct, the machine can be used normally.

## **Warning**

- 1. Input Parameter: 5V = = = 1A, it is advisable not to use fast charging
- 2. Prohibited from disassembling, assembling, compressing, or throwing into fire.
- 3. If the battery is severe inflation, do not continue to use it.
- 4. Do not place the product in a high-temperature environment.
- 5. It is strictly prohibited to use it, if the printer is immersed in water
- 6. Replacing batteries with the wrong type poses a risk of explosion, be sure to dispose of used batteries according to the instructions.

**Manualsum** 

### **Precaution**

- 1. Unplug the charging cable promptly after chargi