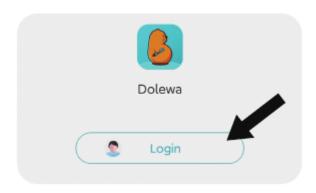

#### Download the "DOLEWA" APP

#### Method 1

Open "APP Store", search "DOLEWA" APP and download it.

#### Method 2

Open the "Google Play" directly and search "DOLEWA" APP and download it.

2. Open the "DOLEWA" APP and Log in

3. Please tum on the Bluetooth of your phone

3. Open the "DOLEWA" APP and Click the "+ Add device" in the upper left corner to looking for the printer device and connect it.