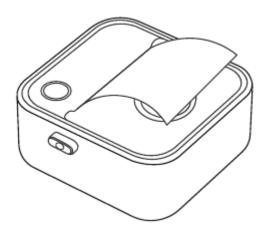

oogle Play" directly and search "DOLEWA" APP and download it.

#### Method 3

The "DOLEWA" APP QR code will be printed automatically when you double —click the button after turned on the printer, you also can download it by scan the QR code on the paper.

#### **Usage Steps**

#### Tips:

Please fully charge the printer for the first time, then unplug the charger before use!The more power you have, the clearer your prints will be!

1. Please press the button and hold on for 3 seconds to tun on the printer!



2. Open the "DOLEWA" APP and Log in



3. Please tum on the Bluetooth of your phone



3. Open the "DOLEWA" APP and Click the "+ Add device" in the upper left corner to looking for the printer device and connect it.



4. After successful connection, you can start using this printer



## **How to Replace The Printing Paper**



1. Press the side button, open the cover of the print pod, remove the old printer paper.

2. Confirming the direction of paper roll placement(NOTE: The paper should be exposed to the Manualsum



bin 2cm inleng, so that the machine can automatically absorb paper when closing the bin box)



3. Put the printer cover on then the machine can be used normally.

## Tutorial for replacing small size printing paper:



Press the open cover button, remove the old paper roll, insert the small paper roll (less than 57mm) in the direction shown in the diagram, and place it to the far left.

Next, press the adjustment lever on the right, drag it to the left, and release it after the paper roll is caught, which will fix the paper roll. (Note: the new therma