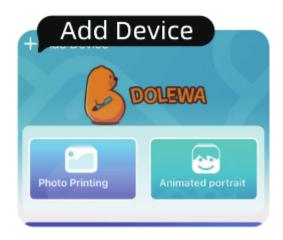

#### Download the "DOLEWA" APP

2. Open the "DOLEWA" APP and Log in

3. Please tum on the Bluetooth of your phone

3. Open the "DOLEWA" APP and Click the "+ Add device" in the upper left corner to looking for the printer device and connect it.