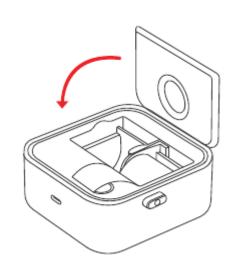

## **How to Replace The Printing Paper**

1. Press the side button, open the cover of the print pod, remove the old printer paper.

2. Confirming the direction of paper roll placement(NOTE: The paper should be exposed to the Manualsum

bin 2cm inleng, so that the machine can automatically absorb paper when closing the bin box)

3. Put the printer cover on then the machine can be used normally.

## Tutorial for replacing small size printing paper:

Press the open cover button, remove the old paper roll, insert the small paper roll (less than 57mm) in the direction shown in the diagram, and place it to the far left.