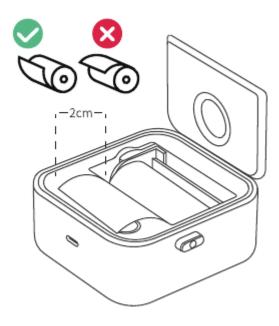

## **How to Replace The Printing Paper**

1. Press the side button, open the cover of the print pod, remove the old printer paper.

2. Confirming the direction of paper roll placement(NOTE: The paper should be exposed to the Manualsum

bin 2cm inleng, so that the machine can automatically absorb paper when closing the bin box)

3. Put the printer cover on then the machine can be used normally.