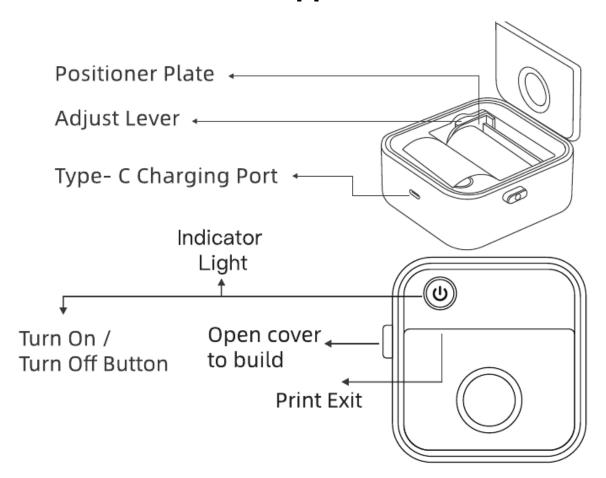

## **Product Appearance**

## **Indicator Light Description**

- 1. If you turn on the printer without Bluetooth connection, the button light will constantly changing from dark to bright.
- 2. If you turn on the printer normally, the light button will steady on green.
- 3. If the printer is lacking of paper, the green light will flash.
- 4. If the printer head is overheating, the light button will steady on red, please wait 5 minutes before the next printing.
- 5. If the battery is too low,the red light will flash,please charge the printer in time.

## **How to Replace The Printing Paper**

1. Press the side button, open the cover of the print pod, remove the old printer paper.

2. Confirming the direction of paper roll placement(NOTE: The paper should be exposed to the Manualsum

bin 2cm inleng, so that the machine can automatically absorb paper when closing the bin box)

3. Put the printer cover on then the machine can be used normally.

## Tutorial for replacing small size printing paper:

Press the open cover button, remove the old paper roll, insert the small paper roll (less than 57mm) in the direction shown in the diagram, and place it to the far left.

Next, press the adjustment lever on the right, drag it to the left, and release it after the paper roll is caught, which will fix the paper roll. (Note: the new thermal paper)

needs to expose 2CM length of the paper compartment so that the machine can automatically suck the paper when the paper compartment box is covered.)

Cover the paper compartment box, doubleclick the power button to check if the paper strip is printing normally. After the above steps are correct, the machine can be used normally.