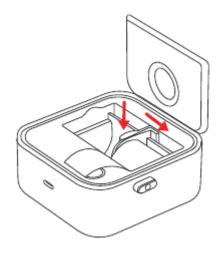

Next, press the adjustment lever on the right, drag it to the left, and release it after the paper roll is caught, which will fix the paper roll. (Note: the new thermal paper)

needs to expose 2CM length of the paper compartment so that the machine can automatically suck the paper when the paper compartment box is covered.)