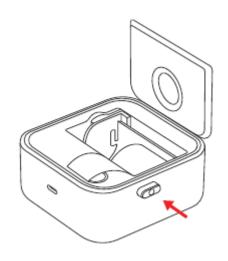

## **How to Replace The Printing Paper**

1. Press the side button, open the cover of the print pod, remove the old printer paper.

2. Confirming the direction of paper roll placement(NOTE: The paper should be exposed to the Manualsum