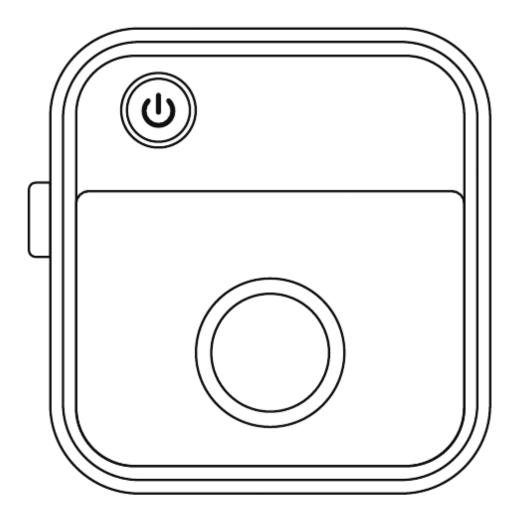

# **Shenzhen Xiqi Technology Mini Printer User Manual**

## **Manualsum**, simplified manuals

#### Table of Contents

- Shenzhen Xigi Technology Mini Printer User Manual
  - Product Appearance
  - Indicator Light Description
    - Warm Tips:
  - Usage Guidelines
    - Download the "DOLEWA" APP
    - Usage Steps
      - Tips:
    - How to Replace The Printing Paper
    - Tutorial for replacing small size printing paper:
  - Warning
  - Precaution
  - Question & Answer

## Shenzhen Xiqi Technology Mini Printer User Manual

Shenzhen Xiqi Technology Mini Printer User Manual

FCC id: 2BDGD-LX-D5



Thank you for choosing our printer!

For a better user experience,we strongly recommend that you read our user manual before using the product!

## **Product Appearance**



## **Indicator Light Description**

- 1. If you turn on the printer without Bluetooth connection, the button light will constantly changing from dark to bright.
- 2. If you turn on the printer normally, the light button will steady on green.
- 3. If the printer is lacking of paper, the green light will flash.
- 4. If the printer head is overheating, the light button will steady on red, please wait 5 minutes before the next printing.
- 5. If the battery is too low,the red light will flash,please charge the printer in time.

#### **Warm Tips:**

please press the cover opening button firmly and quickly to make the cover