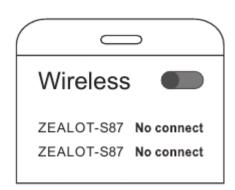

#### **Wireless Connection**

- 1. Turn on the Wireless of your phone and cancle the "ZEALOT-S87" of the Wireless list.
- 2. Turn on the two speakers and keep their distance in the range of 1 m.
- 3. Click the button of both machines, there will be a prompt tone, it means the click is successful, and if you hear the prompt tone again, it means the couplet is successful.
- 4. Turn on the Wireless again, waiting for the signal of the device (ZEALOT-S87) appears and connect it.
- 5. Play the music and test whether two speakers are playing together at the same time.