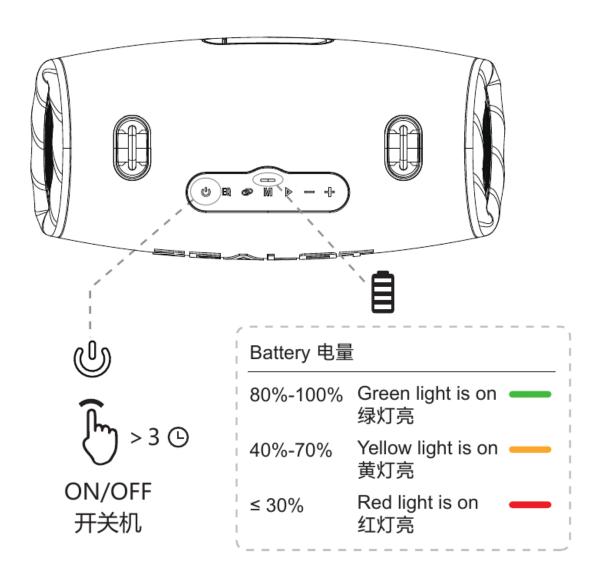

Please use and store the product at room temperature.
- 4. Do not expose the product to fire, high temperature, direct sunlight, etc.
- 5. Please keep the speaker volume moderate to avoid temporary or permanent hearing impairment.
- 6. Do not use organic solvents or other chemicals to clean the product.
- 7. Do not let small particles enter the product.
- 8. Do not disassemble the product or make any modifications to the product structure or any part thereof. olf the battery is not replaced correctly, there will be an explosion accident, only the same battery type can be replaced.
- 9. The battery (battery pack) must not be exposed to such sunlight, fire or similar overheating conditions.
- 10. Do not throw and drop the product to avoid damage.

#### **Packing Content**



**Power On** 



#### **Wireless Connection**



#### **Mode Switch**



#### Play



#### Light



Long press to turn on / off the light 长按开关灯

#### **Partyadd**

When both machines are turned on and the distance is with 1 m, click on the button of both machines to connect each other. After the first connection is successful and the subsequent connection will be automatic.

- 1. Turn on the Wireless of your phone and cancle the "ZEALOT-S87" of the Wireless list.
- 2. Turn on the two speakers and keep their distance in the range of 1 m.
- 3. Click the button of both machines, there will be a prompt tone, it means the click is successful, and if you hear the prompt tone again, it means the couplet is successful.
- 4. Turn on the Wireless again, waiting for the signal of the device (ZEALOT-S87) appears and