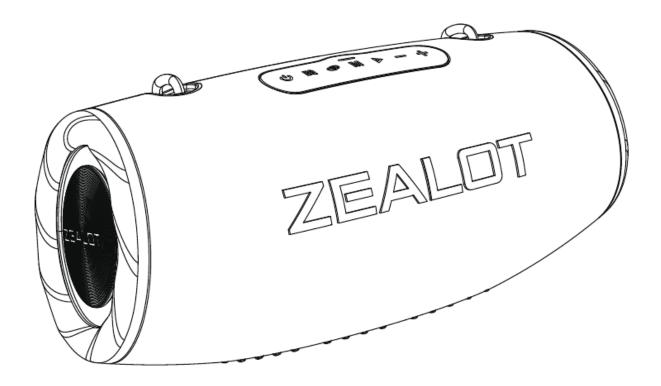

# SHENZHEN ZEALOT WIRELESS SPEAKER User Manual 2AFKR-S87

#### **Manualsum**, simplified manuals

#### Table of Contents

- ZEALOT Wireless Spaker User Manual
  - Warning
  - Packing Content
  - Power On
  - Wireless Connection
  - Mode Switch
  - Play
  - · Light
  - Partyadd
  - Technical Specification
  - **EQUALIZER**
  - Charge

## **ZEALOT Wireless Spaker User Manual**

(2AFKR-S87)



#### Warning

- 1. To ensure correct use and trouble-free operation, please read this user manual carefully first.
- 2. For the first use, it is recommended to fully charge it.
- 3. Please use and store the product at room temperature.
- 4. Do not expose the product to fire, high temperature, direct sunlight, etc.
- 5. Please keep the speaker volume moderate to avoid temporary or permanent hearing impairment.
- 6. Do not use organic solvents or other chemicals to clean the product.
- 7. Do not let small particles enter the product.
- 8. Do not disassemble the product or make any modifications to the product structure or any part thereof. olf the battery is not replaced correctly, there will be an explosion accident, only the same battery type can be replaced.
- 9. The battery (battery pa