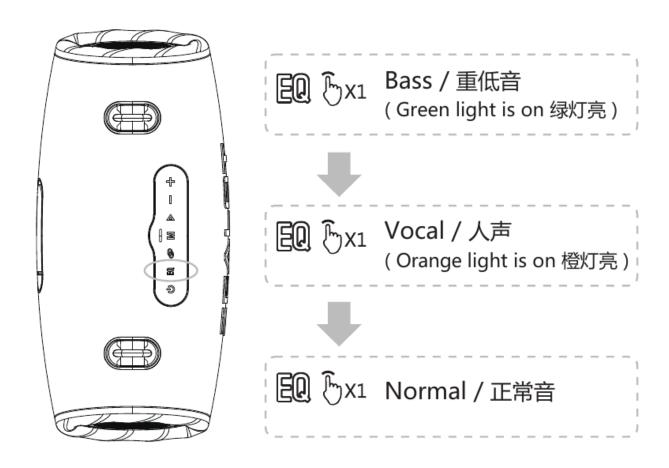

be automatic.

- 1. Turn on the Wireless of your phone and cancle the "ZEALOT-S87" of the Wireless list.
- 2. Turn on the two speakers and keep their distance in the range of 1 m.
- 3. Click the button of both machines, there will be a prompt tone, it means the click is successful, and if you hear the prompt tone again, it means the couplet is successful.
- 4. Turn on the Wireless again, waiting for the signal of the device (ZEALOT-S87) appears and connect it.
- 5. Play the music and test whether two speakers are playing together at the same time.







#### **Technical Specification**

Wireless version V5.2 Charging voltage DC5V 2A Working voltage 7.4V Transmission distance 10m

Frequency range 20Hz-20KHz

SNR 290dB Distortion <1% Weight 2.8kg

Size 321\*151\*145mm

#### **EQUALIZER**



### Charge