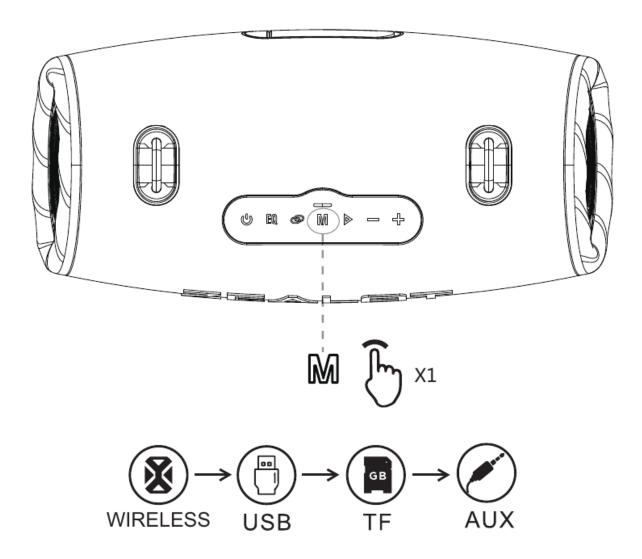

4. Do not expose the product to fire, high temperature, direct sunlight, etc.
- 5. Please keep the speaker volume moderate to avoid temporary or permanent hearing impairment.
- 6. Do not use organic solvents or other chemicals to clean the product.
- 7. Do not let small particles enter the product.
- 8. Do not disassemble the product or make any modifications to the product structure or any part thereof. olf the battery is not replaced correctly, there will be an explosion accident, only the same battery type can be replaced.
- 9. The battery (battery pack) must not be exposed to such sunlight, fire or similar overheating conditions.
- 10. Do not throw and drop the product to avoid damage.

#### **Packing Content**



**Power On** 



#### **Wireless Connection**



#### **Mode Switch**



#### Play



#### Light



Long press to turn on / off the light 长按开关灯

#### **Partyadd**

When both machines are turned on and the distance is with 1 m, click on the button of both machines to connect each other. After the first connection is successful and the subsequent connection will be automatic.

- 1. Turn on the Wireless of your phone and cancle the "ZEALOT-S87" of the Wireless list.
- 2. Turn on the two speakers and keep their distance in the range of 1 m.
- 3. Click the button of both machines, there will be a prompt tone, it means the click is successful, and if you hear the prompt tone again, it means the couplet is successful.
- 4. Turn on the Wireless again, waiting for the signal of the device (ZEALOT-S87) appears and connect it.
- 5. Play the music and test whether two sp