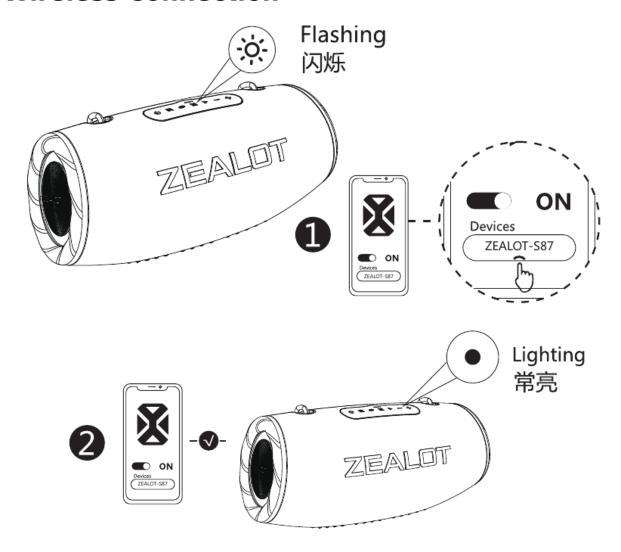

t at room temperature.
- 4. Do not expose the product to fire, high temperature, direct sunlight, etc.
- 5. Please keep the speaker volume moderate to avoid temporary or permanent hearing impairment.
- 6. Do not use organic solvents or other chemicals to clean the product.
- 7. Do not let small particles enter the product.
- 8. Do not disassemble the product or make any modifications to the product structure or any part thereof. olf the battery is not replaced correctly, there will be an explosion accident, only the same battery type can be replaced.
- 9. The battery (battery pack) must not be exposed to such sunlight, fire or similar overheating conditions.
- 10. Do not throw and drop the product to avoid damage.

#### **Packing Content**



**Power On** 



#### **Wireless Connection**



#### **Mode Switch**



#### Play



#### Light



Long press to turn on / off the light 长按开关灯

#### **Partyadd**

When both machines are turned on and the distance is with 1 m, click on the button of both machines to connect each other. After the first connection is successful and the subsequent connection will be automatic.

- 1. Turn on the Wireless of your phone and cancle the "ZEALOT-S87" of the Wireless list.
- 2. Turn on the two speakers and keep their distance in the range of 1 m.
- 3. Click the button of both machines, there will be a prompt tone, it means the click is successful, and if you hear the prompt tone again, it means the couplet is successful.
- 4. Turn on the Wireless again, waiting for the signal of the device (ZEALOT-S87) appears and connect it.
- 5. Play the music