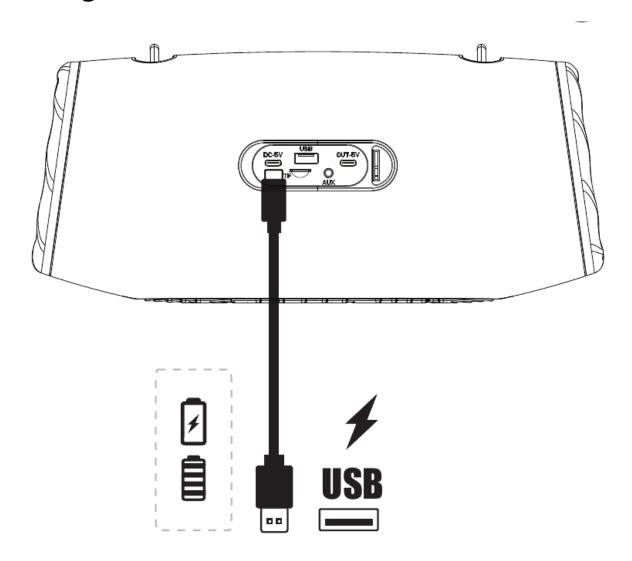

- 1. Turn on the Wireless of your phone and cancle the "ZEALOT-S87" of the Wireless list.
- 2. Turn on the two speakers and keep their distance in the range of 1 m.
- 3. Click the button of both machines, there will be a prompt tone, it means the click is successful, and if you hear the prompt tone again, it means the couplet is successful.
- 4. Turn on the Wireless again, waiting for the signal of the device (ZEALOT-S87) appears and connect it.
- 5. Play the music and test whether two speakers are playing together at the same time.







#### **Technical Specification**

Wireless version V5.2 Charging voltage DC5V 2A Working voltage 7.4V Transmission distance 10m

Frequency range 20Hz-20KHz

SNR 290dB Distortion <1% Weight 2.8kg

Size 321\*151\*145mm

#### **EQUALIZER**



### Charge