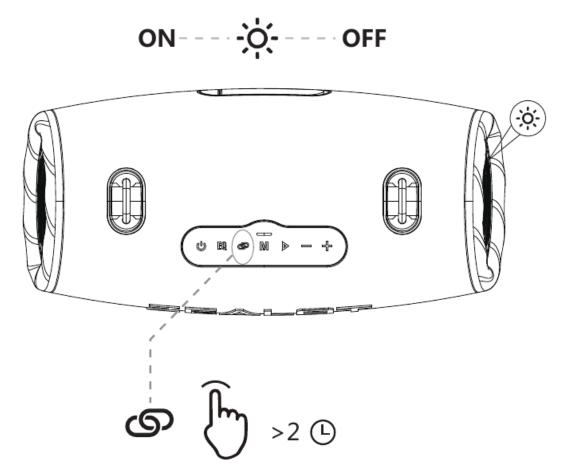

ct to fire, high temperature, direct sunlight, etc.
- 5. Please keep the speaker volume moderate to avoid temporary or permanent hearing impairment.
- 6. Do not use organic solvents or other chemicals to clean the product.
- 7. Do not let small particles enter the product.
- 8. Do not disassemble the product or make any modifications to the product structure or any part thereof. olf the battery is not replaced correctly, there will be an explosion accident, only the same battery type can be replaced.
- 9. The battery (battery pack) must not be exposed to such sunlight, fire or similar overheating conditions.
- 10. Do not throw and drop the product to avoid damage.

#### **Packing Content**



**Power On** 



#### **Wireless Connection**



#### **Mode Switch**



#### Play



#### Light



Long press to turn on / off the light 长按开关灯

#### **Partyadd**

When both machines are turned on and the distance is with 1 m, click on the button of both machines to connect each other. After the first connection is successful and the subsequent connection will be automatic.

- 1. Turn on the Wireless of your phone and cancle the "ZEALOT-S87" of the Wireless list.
- 2. Turn on the two speakers and keep their distance in the range of 1 m.
- 3. Click the button of both machines, there will be a prompt tone, it means the click is successful, and if you hear the prompt tone again, it means the couplet is successful.
- 4. Turn on the Wireless again, waiting for the signal of the device (ZEALOT-S87) appears and connect it.
- 5. Play the music and test whether two speakers are playing together