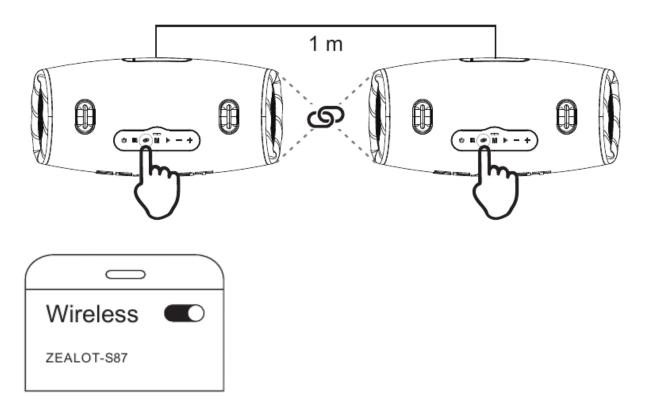

#### **Partyadd**

When both machines are turned on and the distance is with 1 m, click on the button of both machines to connect each other. After the first connection is successful and the subsequent connection will be automatic.

- 1. Turn on the Wireless of your phone and cancle the "ZEALOT-S87" of the Wireless list.
- 2. Turn on the two speakers and keep their distance in the range of 1 m.
- 3. Click the button of both machines, there will be a prompt tone, it means the click is successful, and if you hear the prompt tone again, it means the couplet is successful.
- 4. Turn on the Wireless again, waiting for the signal of the device (ZEALOT-S87) appears and connect it.
- 5. Play the music and test whether two speakers are playing together at the same time.