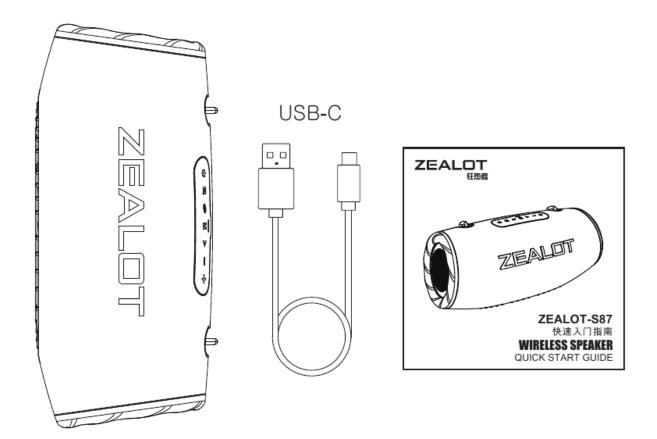

y charge it.
- 3. Please use and store the product at room temperature.
- 4. Do not expose the product to fire, high temperature, direct sunlight, etc.
- 5. Please keep the speaker volume moderate to avoid temporary or permanent hearing impairment.
- 6. Do not use organic solvents or other chemicals to clean the product.
- 7. Do not let small particles enter the product.
- 8. Do not disassemble the product or make any modifications to the product structure or any part thereof. olf the battery is not replaced correctly, there will be an explosion accident, only the same battery type can be replaced.
- 9. The battery (battery pack) must not be exposed to such sunlight, fire or similar overheating conditions.
- 10. Do not throw and drop the product to avoid damage.

#### **Packing Content**



**Power On** 



#### **Wireless Connection**



#### **Mode Switch**



#### Play



#### Light



Long press to turn on / off the light 长按开关灯

#### **Partyadd**

When both machines are turned on and the distance is with 1 m, click on the button of both machines to connect each other. After the first connection is successful and the subsequent connection will be automatic.

- 1. Turn on the Wireless of your phone and cancle the "ZEALOT-S87" of the Wireless list.
- 2. Turn on the two speakers and keep their distance in the range of 1 m.
- 3. Click the button of both machines, there will be a prompt tone, it means the click is successful, and if you hear the prompt tone again, it means the couplet is successful.
- 4. Turn on the Wireless again, waiting for the signal of the device (ZEALOT