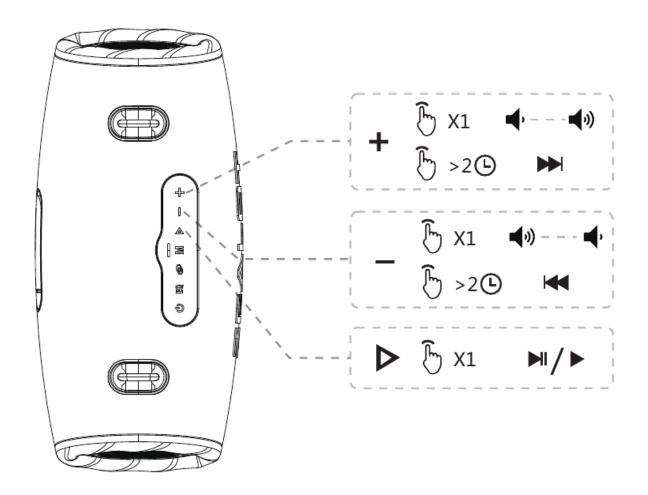

pose the product to fire, high temperature, direct sunlight, etc.
- 5. Please keep the speaker volume moderate to avoid temporary or permanent hearing impairment.
- 6. Do not use organic solvents or other chemicals to clean the product.
- 7. Do not let small particles enter the product.
- 8. Do not disassemble the product or make any modifications to the product structure or any part thereof. olf the battery is not replaced correctly, there will be an explosion accident, only the same battery type can be replaced.
- 9. The battery (battery pack) must not be exposed to such sunlight, fire or similar overheating conditions.
- 10. Do not throw and drop the product to avoid damage.

#### **Packing Content**



**Power On** 



#### **Wireless Connection**



#### **Mode Switch**



#### Play



#### Light



Long press to turn on / off the light 长按开关灯

#### **Partyadd**

When both machines are turned on and the distance is with 1 m, click on the button of both machines to connect each other. After the first connection is successful and the subsequent connection will be automatic.

- 1. Turn on the Wireless of your phone and cancle the "ZEALOT-S87" of the Wireless list.
- 2. Turn on the two speakers and keep their distance in the range of 1 m.
- 3. Click the button of both machines, there will be a prompt tone, it means the click is successful, and if you hear the prompt tone again, it means the couplet is successful.
- 4. Turn on the Wireless again, waiting for the signal of the device (ZEALOT-S87) appears and connect it.
- 5. Play the music and test whether two speakers are pl