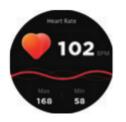

#### **Heart Rate Test**

The Smart Watch could record your heart rate all day.

You also could tap on the page to start measuring heart rate.

<u>Manualsum</u>