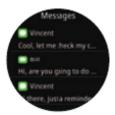

#### **Messages Reminder**

The device can sync incoming notifications from Twitter, Facebook, Whatsapp, Instagram etc

Recently 5 messages can be stored.

**Note:** You can switch of/off the coming notification in the APP.