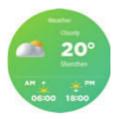

### Weather

It could show the weather info of current and tomorrow on the weather page.

Weather info is synced after con- necting with the APP, it will not be updated after a long disconneted.

**Manualsum** 