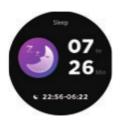

### Sleep

I you keep wearing Smart Watch in your sleep , it can provide the hours slept and quality of sleep stats on both the screen and the APP.

NOTE: Sleep stats reset to zero at 8:00 pm