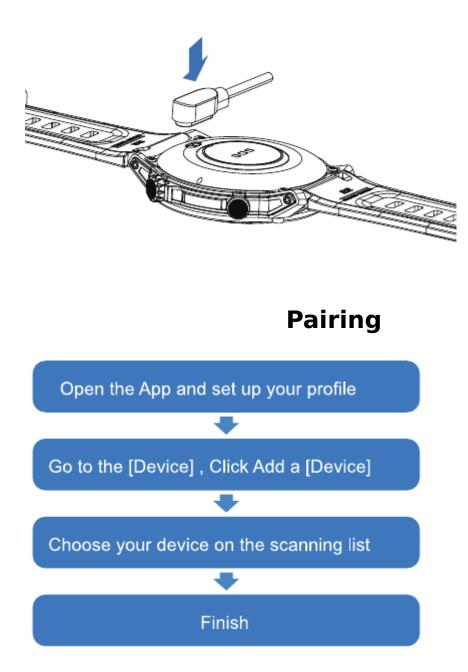

# **Charging and Active**

Charing he dovio to active before the frst me using To charge your device, plug the charging cable into the adapter or USB port on your computer.

The MAC address on the "Setting~"About" page could help you identify your device on the scanning fst