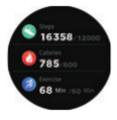

### Sports

Smart Watch automatically tracks

Steps taken on the screen

**NOTE:** Your movement stats reset to zero at midnight