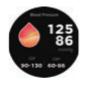

## **Blood Pressure/SpO2 Test**

Click on the blood pressure/blood pressure interface to measure the current blood pressure value/blood oxygen value

More detailed analysis and data recording can be viewed in the client