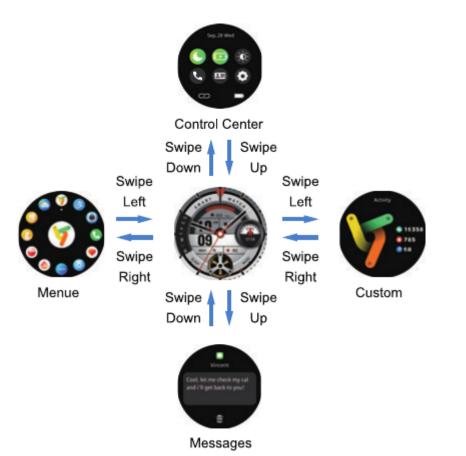

Know Your Device</u>
    - Using in Wet Conditions
      - Using Quick View
  - <u>General Info & Specifications</u>
    - Environmental Conditions
    - <u>Size</u>
    - Disposal and Recycling

# Zhilian Shengya Electronic Smart watch User Manual

Zhilian Shengya Electronic Smart watch User Manual

Shenzhen Zhilian Shengya Electronic Technology Smart watch User Manual m



# **Downloading the App**

Scan the following QR code, download and install the App.



Scan QR Code and Download

# **Charging and Active**

Charing he dovio to active before the frst me using To charge your device, plug the charging cable into the adapter or USB port on your computer.



The MAC address on the "Setting~"About" page could help you identify your device on the scanning fst

# **Use the Touch Screen**



# **Smart Watch Features**



After connecting the smart Watch to thephone, you canuse the watch to dial to control the phone for making calls and answering the phone calls. You can also view the call history of thewatch You need to keep the connection betweenthe watch andihe phone stable whenusing the Phone Call function



#### **Heart Rate Test**

The Smart Watch could record your heart rate all day.

You also could tap on the page to start measuring heart rate.

<u>Manualsum</u>



## **Blood Pressure/SpO2 Test**

Click on the blood pressure/blood pressure interface to measure the current blood pressure value/blood oxygen value

More detailed analysis and data recording can be viewed in the client



### Sleep

I you keep wearing Smart Watch in your sleep , it can provide the hours s