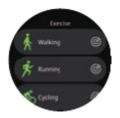

# Training

Tap the training icon on the menu to start a new training measure recording, there are 123 sport modes to be chosen.

The last training recording wil be shown on the training page.