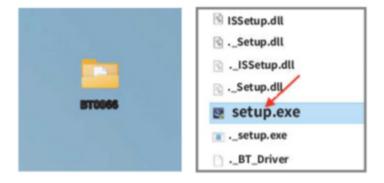

#### Installation

Installation only for Windows 7, the other versions just plug and play.

1) Insert BT0066 to PC and download the driver online.

http://downloads.2direct.de/treiber/BT0066.zip

2) Open "setup.exe" inside BT00066 file.