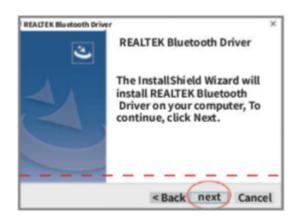

3) Click "Next" to start installation.

4) Click "Always trust software from Realtek Semiconductor Corp" and install it if there is a warning window shown up.

5) Please restart the computer after installation finished and you will find "Realtek Bluetooth Adapter" under device manager if driver installed successfully.