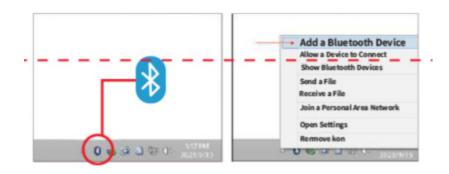

6) After restarting the computer, do not unplug the BT0066 Bluetooth adapter.

The Bluetooth icon will appear on the desktop and please double-click the icon to start connecting to the Bluetooth device.