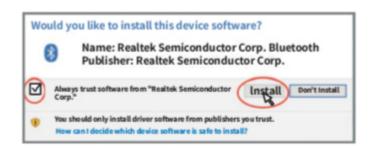

3) Click "Next" to start installation.

4) Click "Always trust software from Realtek Semiconductor Corp" and install it if there is a warning window shown up.

5) Please restart the computer after installation finished and you will find "Realtek Bluetooth Adapter" under device manager if driver installed successfully.