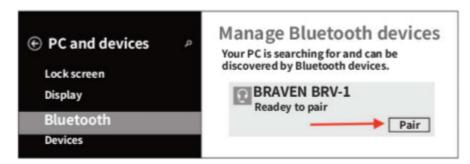

6) After restarting the computer, do not unplug the BT0066 Bluetooth adapter.

The Bluetooth icon will appear on the desktop and please double-click the icon to start connecting to the Bluetooth device.