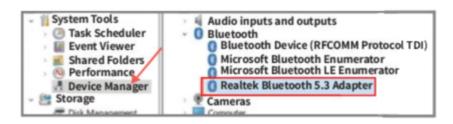

3) Click "Next" to start installation.

4) Click "Always trust software from Realtek Semiconductor Corp" and install it if there is a warning window shown up.

5) Please restart the computer after installation finished and you will find "Realtek Bluetooth Adapter" under device manager if driver installed successfully.