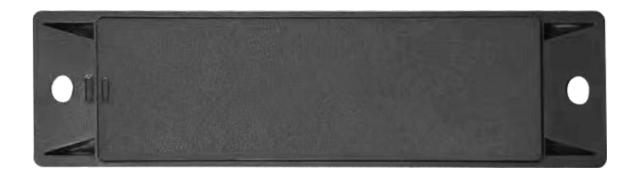

Version 1.0

Release Date 2023.10

#### **Product Description**

The beacon product independently developed by Suzhou Bollion Technology is suitable for asset tracking and positioning, featuring low power consumption, high waterproof level and easy deployment. It adopts Nordic nRF52 series low-power Bluetooth chip and low-power Bluetooth BLE 5.0 technology, which meets the specification of iBeacon, Beacon and Eddystone protocols, with high security and reliability, and supports the setting of user's connection secret key. The product adopts plastic sealing design, waterproof up to IP67, using long plastic shell, the overall delicate and beautiful; with the company's Bluetooth gateway and indoor positioning technology, can be used in a variety of application scenarios.



#### front view



#### rear view

#### **Product Features**

- Low power consumption for 2 years (0db,1s interval)
- Plastic moulding process design, waterproof rating IP67
- Professional housing design, easy to deploy on the surface of instruments, equipment, cargo stacks and other objects.

#### **Application**

Widely used in important asset management, such as intelligent warehouse management, with Bluetooth gateway, can achieve automatic inventory of assets and rapid positioning to retrieve materials; such as the management of valuable equipment in hospitals, can be deployed in a number of frequently used medical equipment, in order to more efficient management of medical resources.



#### **Physical properties**

Model BLM5550

Water & Dust Protection IP67 Shell Material ABS

Shell ColorWhite / Bla