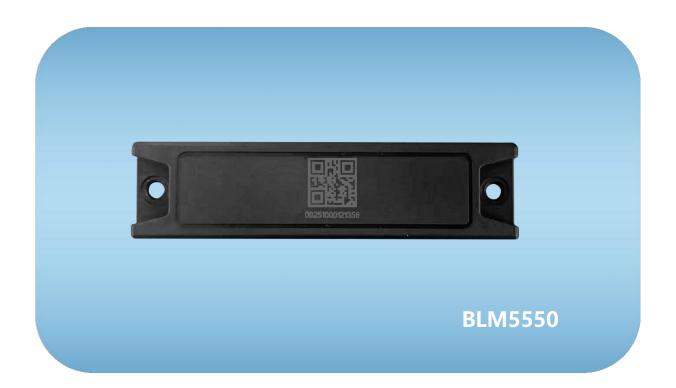

#### front view

#### **Product Description**

The beacon product independently developed by Suzhou Bollion Technology is suitable for asset tracking and positioning, featuring low power consumption, high waterproof level and easy deployment. It adopts Nordic nRF52 series low-power Bluetooth chip and low-power Bluetooth BLE 5.0 technology, which meets the specification of iBeacon, Beacon and Eddystone protocols, with high security and reliability, and supports the setting of user's connection secret key. The product adopts plastic sealing design, waterproof up to IP67, using long plastic shell, the overall delicate and beautiful; with the company's Bluetooth gateway and indoor positioning technology, can be used in a variety of application scenarios.