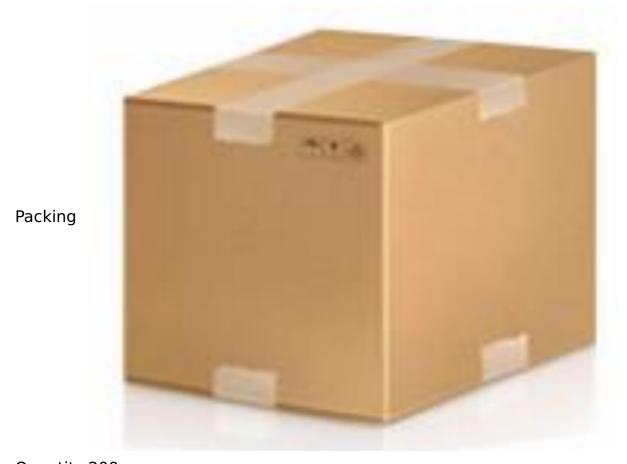

### **Package**

Package Outer Case (with battery)

Quantity 200pcs Gross 2.4kg

Size 232x284x180mm