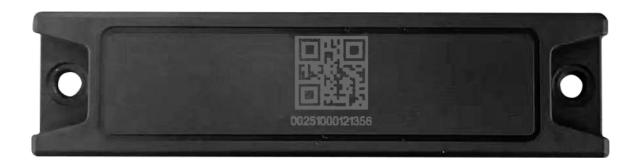

ing

Model BLM5550

Version 1.0

Release Date 2023.10

#### **Product Description**

The beacon product independently developed by Suzhou Bollion Technology is suitable for asset tracking and positioning, featuring low power consumption, high waterproof level and easy deployment. It adopts Nordic nRF52 series low-power Bluetooth chip and low-power Bluetooth BLE 5.0 technology, which meets the specification of iBeacon, Beacon and Eddystone protocols, with high security and reliability, and supports the setting of user's connection secret key. The product adopts plastic sealing design, waterproof up to IP67, using long plastic shell, the overall delicate and beautiful; with the company's Bluetooth gateway and indoor positioning technology, can be used in a variety of application scenarios.



#### front view



#### rear view

#### **Product Features**

- Low power consumption for 2 years (0db,1s interval)
- Plastic moulding process design, waterproof rating IP67
- Professional housing design, easy to deploy on the surface of instruments, equipment, cargo stacks and other objects.

#### **Application**

Widely used in important asset management, such as intelligent warehouse management, with Bluetooth gateway, can achieve automatic inventory of assets and rapid positioning to retrieve materials; such as the management of valuable equipment in hospitals, can be deployed in a number of frequently used medical equipment, in order to more efficient management of medical resources.



#### **Physical properties**

Model BLM5550

Water & Dust Protection IP67 Shell Material ABS

She