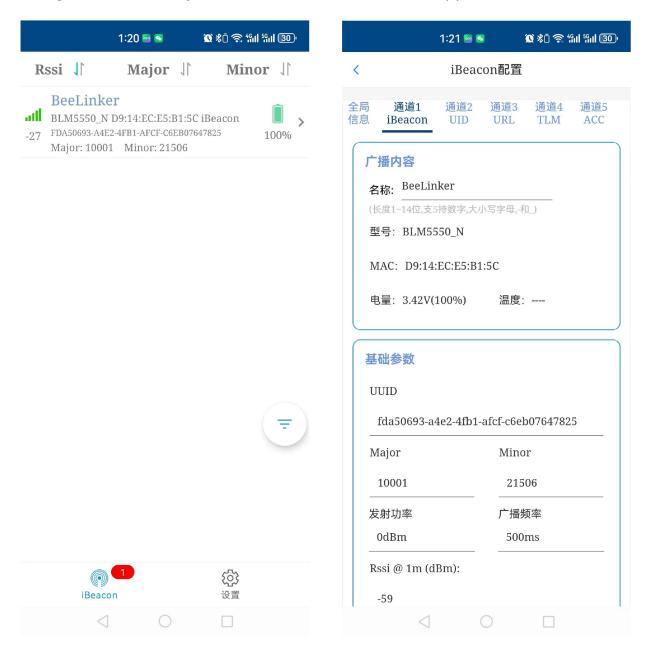

#### **Configuration Toolkit**

Our company has a tool to support the configuration parameters of this product (Android platform APP), the configurable parameters include UUID, Major, Minor, Transmit Power, Transmission Interval. The following figure shows the typical configuration interface, if customers have on-site configuration needs, you can consult our technical support.