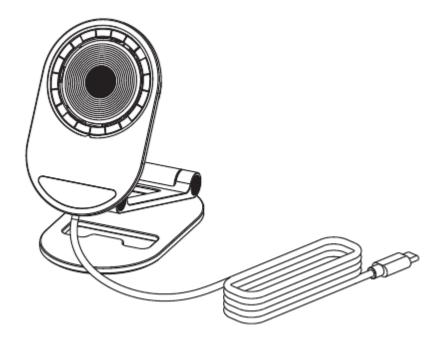

# IN THE BOX

- 1. 1x USB-C Desktop Magnetic Wireless Charger
- 2. 1x USB-C Power Adapter
- 3. 1x Quick Start Guide