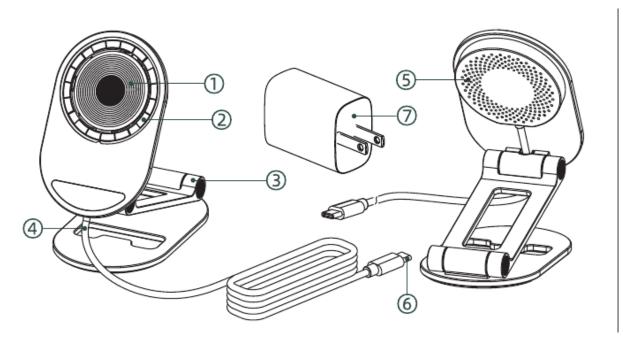

#### **OVERVIEW**

- 1. Wireless Charging Coil: Power output
- 2. Magnet: Magnetic adsorption, fixation and coil alignment
- 3. Phone Stand:Made of aluminum alloy for adjusting the pitch angle and height of the wireless charger
- 4. Integrated Cable:Integrated with the mount
- 5. Heat Vents
- 6. USB-C Connector: Connecting to power adapter
- 7. Power Adapter