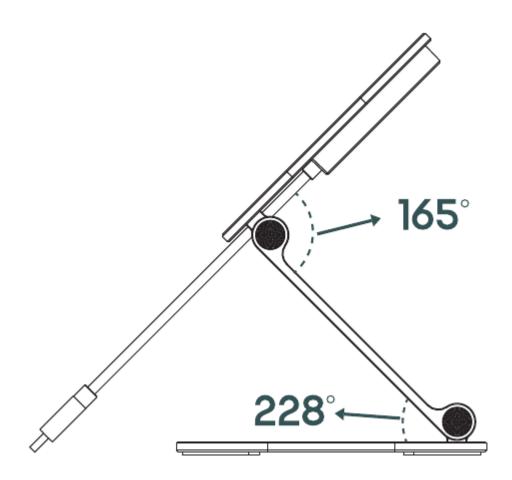

#### FEATURES

- 1. Special magnetic adsorption design for precise alignment
- 2. Multiple protection ensure the safe charging
- 3. Supporting Qi protocol, QC2.0/3.0 and PD2.0/3.0, compatible with various phone models
- 4. Foldable design, easy to carry, no charging anxiety while going out
- 5. Free adjustment from several angles and height, free your shoulder pain
- 6. High-density heat dissipation design prevents overheating damage
- 7. 2-6mm transmission distance, charging your phone easily even with a phone case