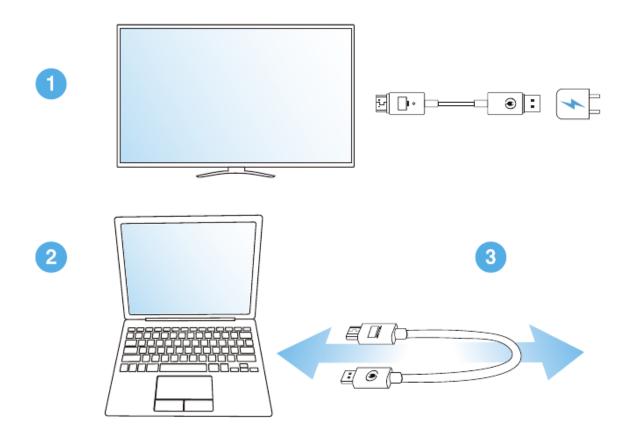

### 1. Install receiver:

Connect the wireless display receiver to your screen and power it on.

# 2. Plug and mirror:

Plug the transmitter to laptop, connect it to the power supply and wait for mirroring automatically.

## 3. Stop and restart:

Remove the transmitter to stop mirroring, and plug the transmitter to restart mirroring.

\* If unable to mirror, please pair your transmitter to the receiver again.